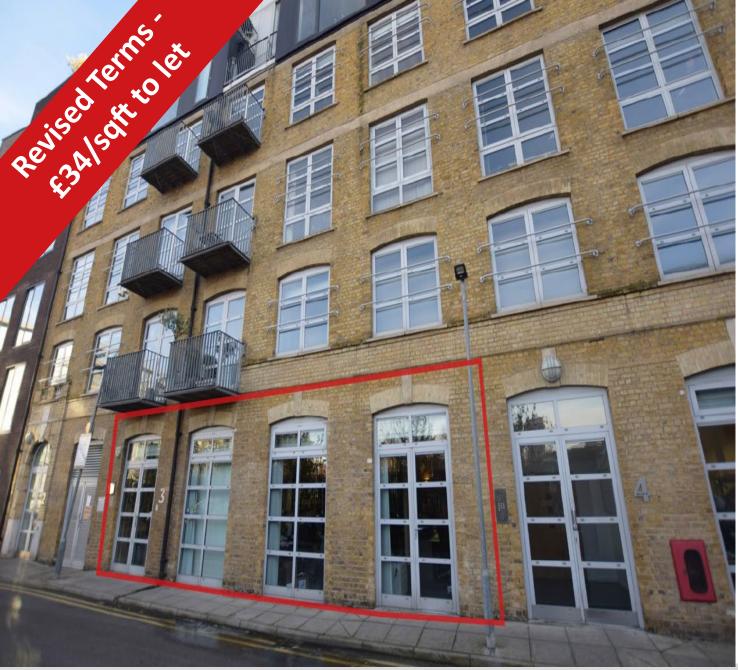

- Self-contained office to let in SE1
- c. 1,783 sqft ground floor office with c. 450 sqft lower ground floor storage
- Located just off Tanner Street Park, in between Bermondsey Street & Tower Bridge Road
- OIRO £78,000 / £34 per sqft

# DESCRIPTION

An opportunity to let a modern, self-contained office unit overlooking Tanner Street Park. The subject property comprises 1,783 sqft of ground floor office accommodation and a further 450 sqft of full height storage accommodation and benefits from a largely open-plan layout, modern specification throughout as well as kitchen and shower/toilet facilities.

### TERMS

**To Let** - guide price of £78,000 pax (equating to c. £34 per sqft) for a new Fully Repairing Insuring Lease on terms to be agreed.