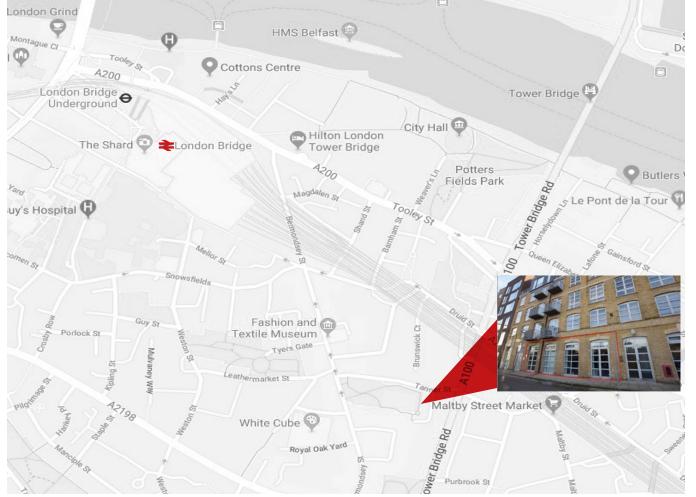

## LOCATION

The property is located on Archie Street between Tower Bridge Road and Bermondsey Street, directly across from Tanner Street Park. The area within the immediate vicinity is renowned for its eclectic mix of independently owned cafes, bars, restaurants, boutiques and art galleries making it a highly desirable area for office occupiers to operate from. In terms of transport, the newly redeveloped London Bridge Overground and Underground Station is located 0.3 miles from the property (St Thomas Street entrance) offering commuters with direct access to the Jubilee & Northern lines as well as Southern, Southeastern and Thameslink train services.