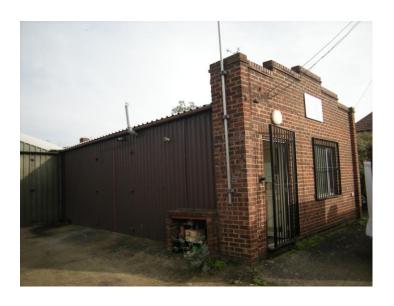

## **TO LET**

Refurbished Modern Industrial/Warehouse Unit 2,350 Sq.Ft. (218 Sq.M.)

- Good access to Heathrow Airport & motorway network, close to all Town Centre amenities
- 2 Secure yards
- To let on new lease on flexible terms