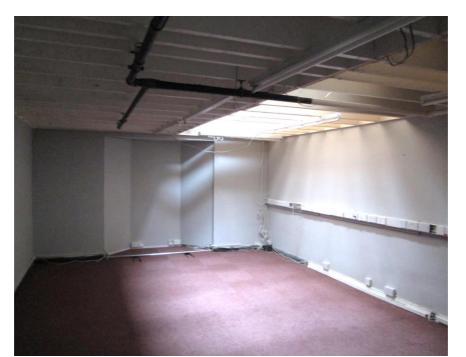

## Accommodation & Description

The shop is well presented and benefits from air conditioning, a wooden floor and spotlights.

## **Ground Floor**

Internal width: 29'6" / 9m Shop depth: 42'1"/ 12.83m

Ground floor sales: 1,125 sq ft / 105 sq m

**Basement** 

Store E12: 254 sq ft / 24 sq m Store: E13: 117 sq ft / 10 sq m

**First Floor** 

Office/Storage: 513 sq ft / 48 sq m

**Second Floor** 

Storage: 281 sq ft / 26 sq m