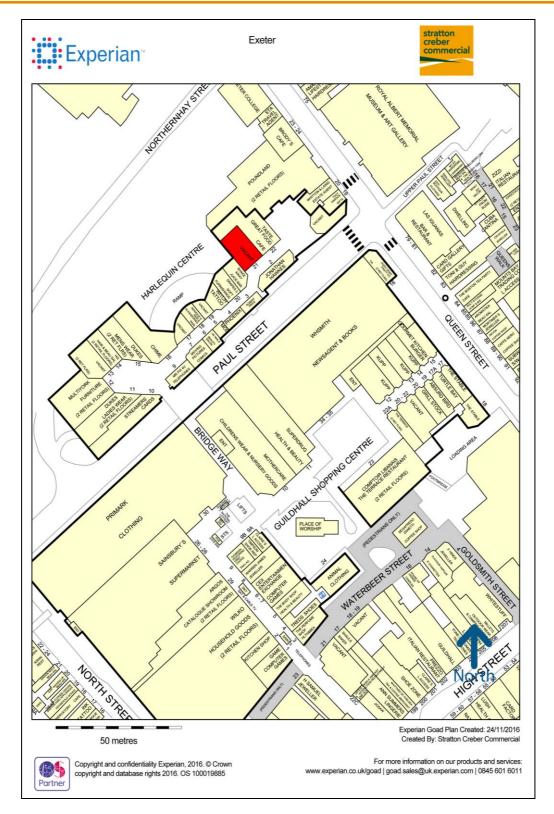

#### Location

The premises are located in a prominent position within the established Harlequins Shopping Centre within the heart of Exeter city centre close to the High Street and Guildhall Shopping Centre. Occupiers within the centre include HQ Hair and Beauty, Streamers, Jonathan Hawkes, Shakeaway, Multiyork Furniture, Chime, Dukes of Exeter and Poundland.

The High street, Princesshay, city centre car parks and Exeter Central railway station are all within close proximity, as is the cultural quarter with the Central Library, Royal Albert Museum and Phoenix Art Centre.

Queen Street is a busy thoroughfare to the High Street for shoppers, commuters and Exeter College and University students.