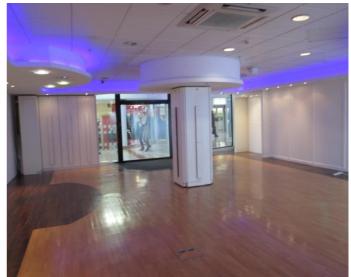

## Accommodation & Description

The shop is well presented and benefits from air conditioning, a wooden floor and spotlights.

## **Ground Floor**

Internal width: 29'6" / 9m Shop depth: 42'1"/ 12.83m

Ground floor sales: 1,125 sq ft / 105 sq m

**Basement** 

Store E12: 254 sq ft / 24 sq m Store: E13: 117 sq ft / 10 sq m

**First Floor** 