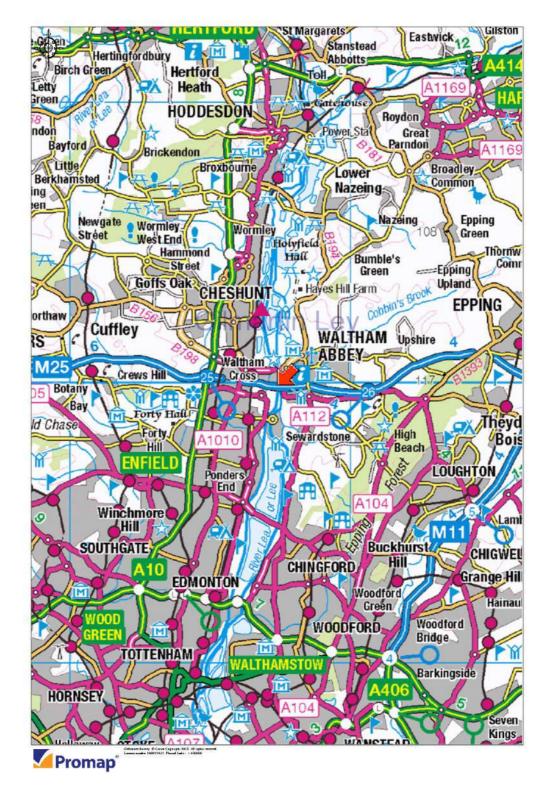

#### **Property Location**

The IO Centre is located on the most southern end of Lea Road in Waltham Abbey, an established commercial location only 2.3 kilometres (1.4 miles) to the east of Junction 25 on the M25.

The property is circa 29 kilometres (18 miles) north of central London,

https://www.gilmartinley.co.uk/properties/for-sale/b8/waltham-abbey/waltham-abbey/en9/26354

*Our ref: 26354* 

Property Investment and Development Consultants Commercial Estate Agents and Valuers Chartered Surveyors and Estate Managers Property Experts for North London

Gilmartin Ley Alfred Imber House, 62a Highgate High Street Highgate, London N6 5HX

Virtual Freehold (999 Year Lease)

The road communications are outstanding. From Junction 25 of the M25 Motorway; to the east the M11 is only 13 kilometres (8 miles) distant and to the west, the A1(M) and M1 are 16 kilometres (10 miles) and 27 kilometres (17 miles) distant, respectively.

Waltham Cross Railway Station is only 0.9 kilometres (0.56 miles) from the subject property and provides frequent rail services to London (Liverpool Street), with a journey time of only 27 minutes.

Stansted Airport is located 27 kilometres (17 miles) to the north-east.