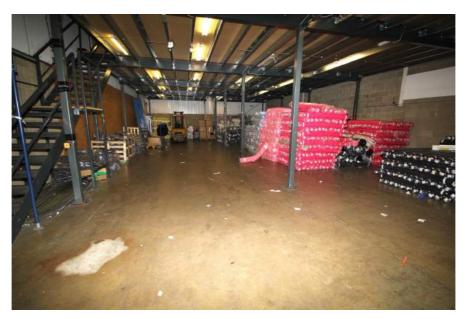

#### **Property Description**

The property comprises a modern mid-terrace industrial warehouse building with ancillary offices.

The property has an eaves height of 7.13 metres (23 feet), which provides for a substantial mezzanine storage level without significantly compromising the warehouse accommodation.

The office accommodation is arranged over ground & first floors, with access at each level to the warehouse.

There are generous kitchen and WC facilities on both floors.

In front of the property there is a large forecourt for loading and parking for circa 15 cars.