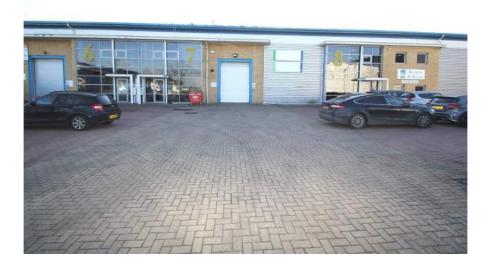

Virtual Freehold (999 Year Lease)

Unit 7, The IO Centre Lea Road,

#### WALTHAM ABBEY, EN9 1AS

Area Gross Internal Area: 760 sq.m. (8,179 sq.ft.)

Price Price on Application

#### **Property Description**

The property comprises a modern mid-terrace industrial warehouse building with ancillary offices.

The property has an eaves height of 7.13 metres (23 feet), which provides for a substantial mezzanine storage level without significantly compromising the warehouse accommodation.

The office accommodation is arranged over ground & first floors, with access at each level to the warehouse.

There are generous kitchen and WC facilities on both floors.

In front of the property there is a large forecourt for loading and parking for circa 15 cars.

- > Virtual Freehold (999 years from March 1999)
- > Gross Internal Area of 759.86 square metres (8,179 square feet)
- > Air conditioned offices
- > Electric roller shutter loading door
- > Forecourt provides for loading capable of taking a 40ft HGV and circa 15 car parking spaces
- > Exceptionally good connectivity to main road networks
- > Junction 25 of the M25 Motorway is circa 2.3 km (1.4 miles) to the west
- > Junction 26 of the M25 Motorway is circa 3.0 km (1.9 miles) to the east