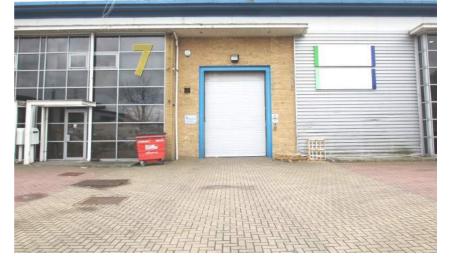

#### **Property Description**

The property comprises a modern mid-terrace industrial warehouse building with ancillary offices.

The property has an eaves height of 7.13 metres (23 feet), which provides for a substantial mezzanine storage level without significantly compromising the warehouse accommodation.

The office accommodation is arranged over ground & first floors, with access at each level to the warehouse.

There are generous kitchen and WC facilities on both floors.

In front of the property there is a large forecourt for loading and parking for circa 15 cars.

- > Virtual Freehold (999 years from March 1999)
- > Gross Internal Area of 759.86 square metres (8,179 square feet)
- > Air conditioned offices
- > Electric roller shutter loading door
- > Forecourt provides for loading capable of taking a 40ft HGV and circa 15 car parking spaces
- > Exceptionally good connectivity to main road networks
- > Junction 25 of the M25 Motorway is circa 2.3 km (1.4 miles) to the west
- > Junction 26 of the M25 Motorway is circa 3.0 km (1.9 miles) to the east