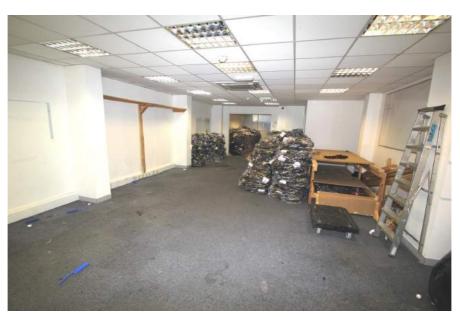

#### **Property Description**

The property comprises a modern mid-terrace industrial warehouse building with ancillary offices.

The property has an eaves height of 7.13 metres (23 feet), which provides for a substantial mezzanine storage level without significantly compromising the warehouse accommodation.

The office accommodation is arranged over ground & first floors, with access at each level to the warehouse.

There are generous kitchen and WC facilities on both floors.

In front of the property there is a large forecourt for loading and parking for circa 15 cars.