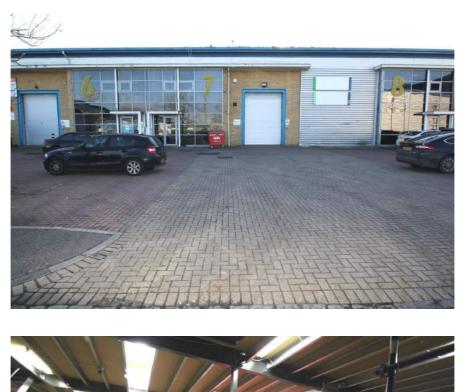

#### **Property Description**

The property comprises a modern mid-terrace industrial warehouse building with ancillary offices.

The property has an eaves height of 7.13 metres (23 feet), which provides for a substantial mezzanine storage level without significantly compromising the warehouse accommodation.

The office accommodation is arranged over ground & first floors, with access at each level to the warehouse.

There are generous kitchen and WC facilities on both floors.

In front of the property there is a large forecourt for loading and parking for circa 15 cars.

- > Virtual Freehold (999 years from March 1999)
- > Gross Internal Area of 759.86 square metres (8,179 square feet)
- > Air conditioned offices
- > Electric roller shutter loading door
- > Forecourt provides for loading capable of taking a 40ft HGV and circa 15 car parking spaces
- > Exceptionally good connectivity to main road networks
- > Junction 25 of the M25 Motorway is circa 2.3 km (1.4 miles) to the west
- > Junction 26 of the M25 Motorway is circa 3.0 km (1.9 miles) to the east