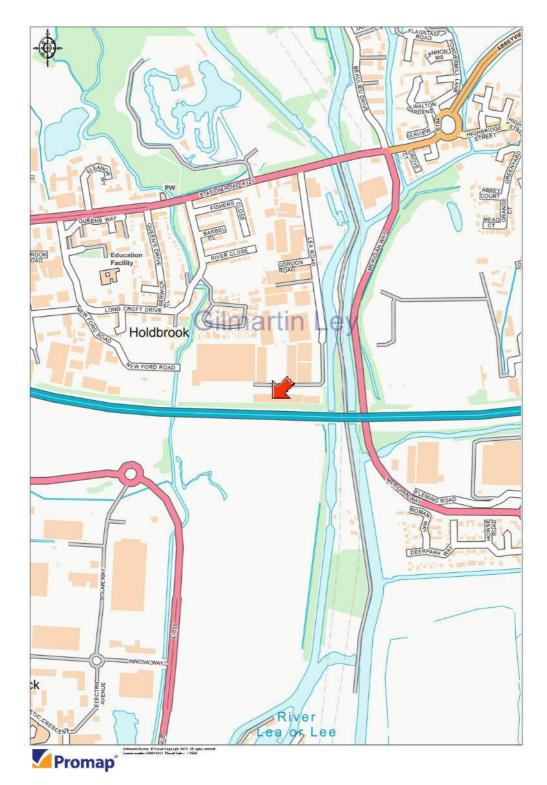

#### **Property Location**

The IO Centre is located on the most southern end of Lea Road in Waltham Abbey, an established commercial location only 2.3 kilometres (1.4 miles) to the east of Junction 25 on the M25.

The property is circa 29 kilometres (18 miles) north of central London,

https://www.gilmartinley.co.uk/properties/for-sale/b8/waltham-abbey/waltham-abbey/en9/26354

*Our ref: 26354* 

Property Investment and Development Consultants Commercial Estate Agents and Valuers Chartered Surveyors and Estate Managers Property Experts for North London

Waltham Cross Railway Station is only 0.9 kilometres (0.56 miles) from the subject property and provides frequent rail services to London (Liverpool Street), with a journey time of only 27 minutes.

Stansted Airport is located 27 kilometres (17 miles) to the north-east.