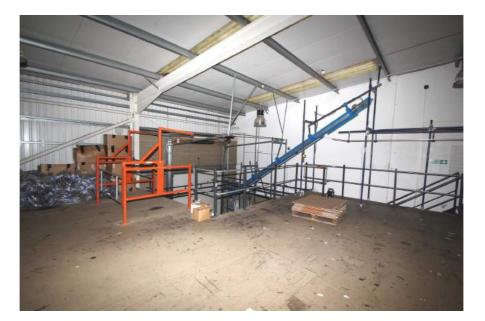

#### **Property Description**

The property comprises a modern mid-terrace industrial warehouse building with ancillary offices.

The property has an eaves height of 7.13 metres (23 feet), which provides for a substantial mezzanine storage level without significantly compromising the warehouse accommodation.

The office accommodation is arranged over ground & first floors, with access at each level to the warehouse.

There are generous kitchen and WC facilities on both floors.

In front of the property there is a large forecourt for loading and parking for circa 15 cars.