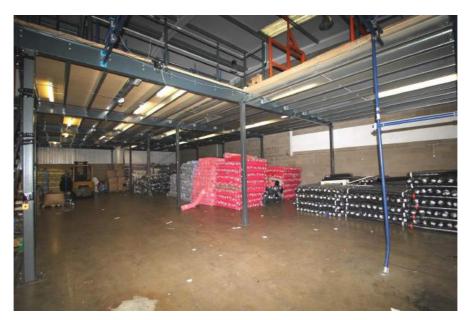

#### **Property Description**

The property comprises a modern mid-terrace industrial warehouse building with ancillary offices.

The property has an eaves height of 7.13 metres (23 feet), which provides for a substantial mezzanine storage level without significantly compromising the warehouse accommodation.

The office accommodation is arranged over ground & first floors, with access at each level to the warehouse.

There are generous kitchen and WC facilities on both floors.

In front of the property there is a large forecourt for loading and parking for circa 15 cars.