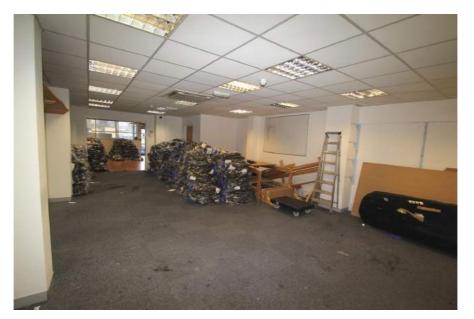

#### **Property Description**

The property comprises a modern mid-terrace industrial warehouse building with ancillary offices.

The property has an eaves height of 7.13 metres (23 feet), which provides for a substantial mezzanine storage level without significantly compromising the warehouse accommodation.

The office accommodation is arranged over ground & first floors, with access at each level to the warehouse.

There are generous kitchen and WC facilities on both floors.

In front of the property there is a large forecourt for loading and parking for circa 15 cars.