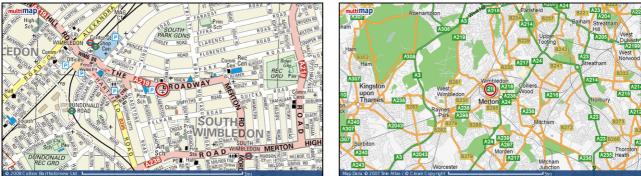

# LOCATION

The office is located in the heart of Wimbledon town centre some 300 metres east of Wimbledon Mainline and Underground station with extensive shopping facilities and excellent rail communications. The town is also close to the A3 which provides access to the M25 and to Central London - both Heathrow and Gatwick are within easy reach.

Public transport with Mainline/Thameslink /Underground together with the Tramlink provide direct services to London Waterloo (15 mins) and London Vauxhall (11 mins). Tramlink links Wimbledon through to Beckenham via Central Croydon.