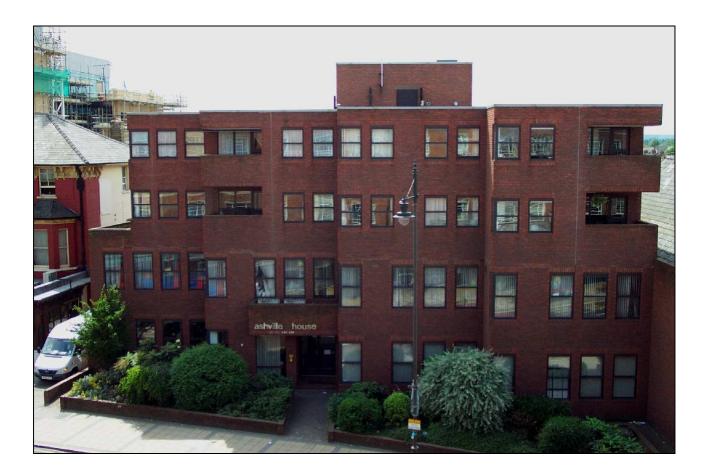

# ASHVILLE HOUSE, 131-139 THE BROADWAY, WIMBLEDON SW19 1QJ

# DESCRIPTION

The building is of a concrete frame construction with brick facade under a flat roof. Internally the property benefits from excellent natural light. The office floor areas are regular in shape and offer the opportunity of both open plan and cellular accommodation.