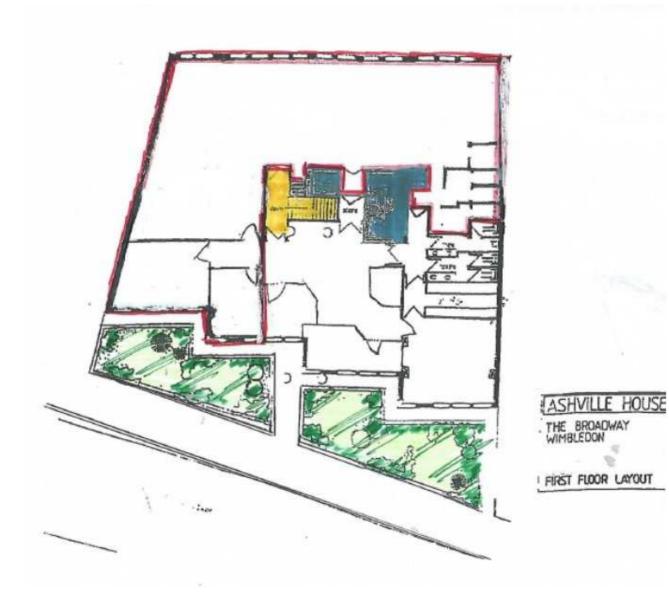

# FIRST FLOOR REAR/PART FRONT SUITE: 2,312 SQ. FT. (214.79 SQ. M.)

# DESCRIPTION

The building is of a concrete frame construction with brick facade under a flat roof. Internally the property benefits from excellent natural light. The office floor areas are regular in shape and offer the opportunity of both open plan and cellular accommodation.