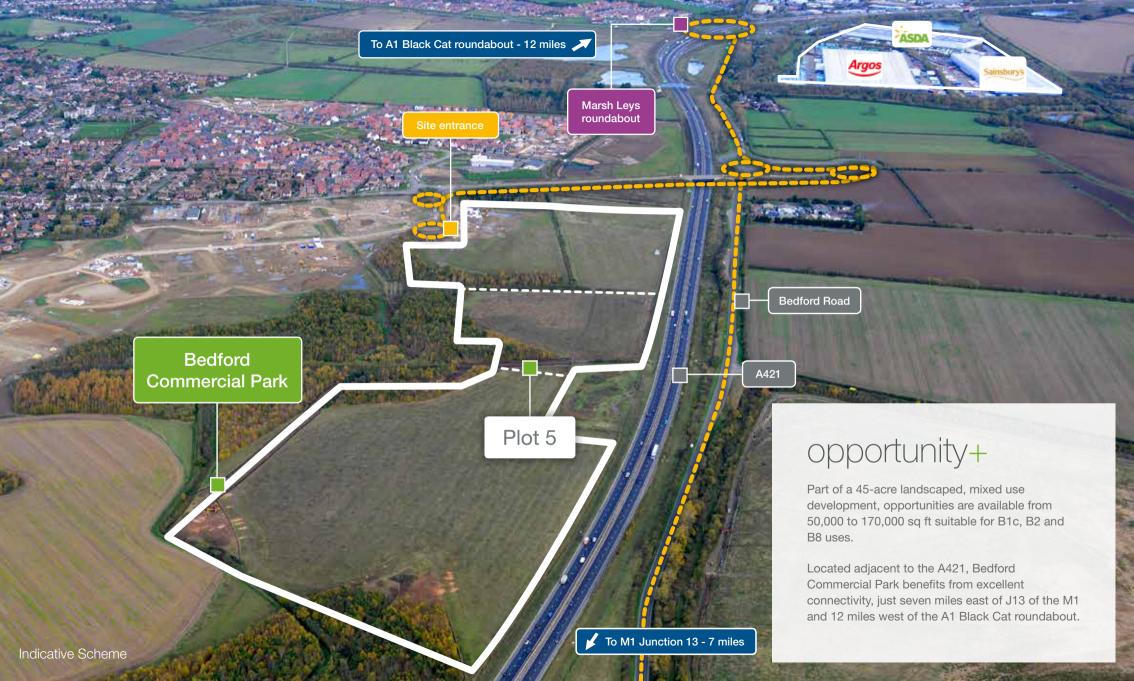

**Bedford** Commercial Park+

Plot 5

# PLOT 5 • INDICATIVE 165,000 SQ FT IN 2 UNITS+

### Bedford, Bedfordshire

Bedford Commercial Park is located alongside the A421, one mile from the Marsh Leys Junction and three miles from the Marston Moretain Junction, accessed via Bedford Road (the old A421).