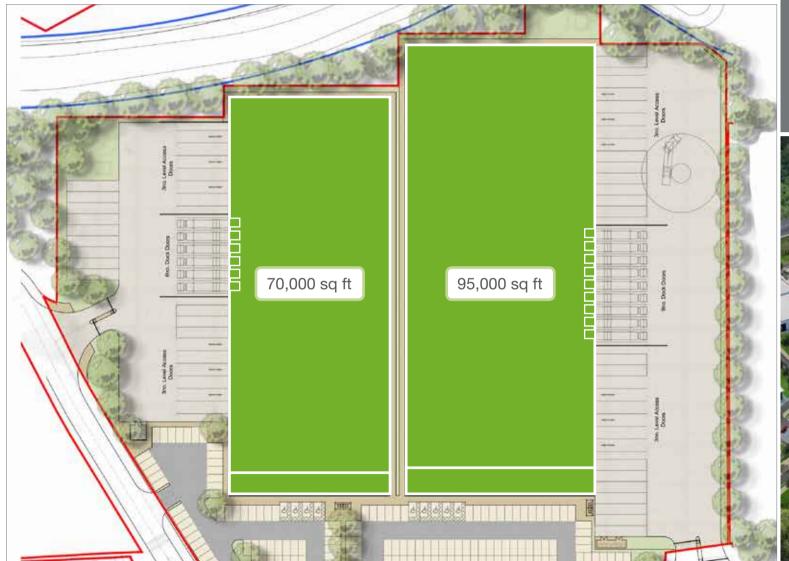

**Bedford** Commercial Park+

Plot 5

# PLOT 5 • INDICATIVE 165,000 SQ FT IN 2 UNITS+