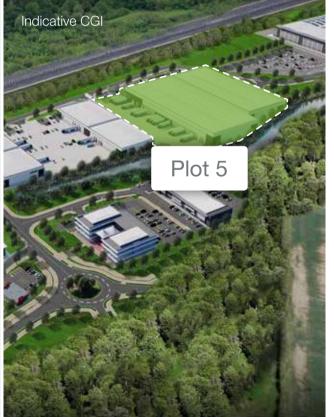

**Bedford** Commercial Park+

Plot 5



# PLOT 5 • INDICATIVE 165,000 SQ FT IN 2 UNITS+



# flexibility

Ready for immediate development, buildings will be designed and constructed to meet customers' bespoke requirements



# **Bedford Commercial Park**+

### Bedford, Bedfordshire

Bedford Commercial Park is located alongside the A421, one mile from the Marsh Leys Junction and three miles from the Marston Moretain Junction, accessed via Bedford Road (the old A421).

# accessibility+



| + A421                          | 1 mile    |
|---------------------------------|-----------|
| + Bedford                       | 4 miles   |
| + Milton Keynes - M1 J13        | 7 miles   |
| + A1                            | 12 miles  |
| + Luton - M1 J11a               | 16 miles  |
| + Northampton - M1 J15          | 24 miles  |
| + Peterborough - A1M J17        | 37 miles  |
| + London - M1 J1                | 45 miles  |
| + Birmingham - M6/M42           | 68 miles  |
| + Leeds - M1/M62                | 149 miles |
| +