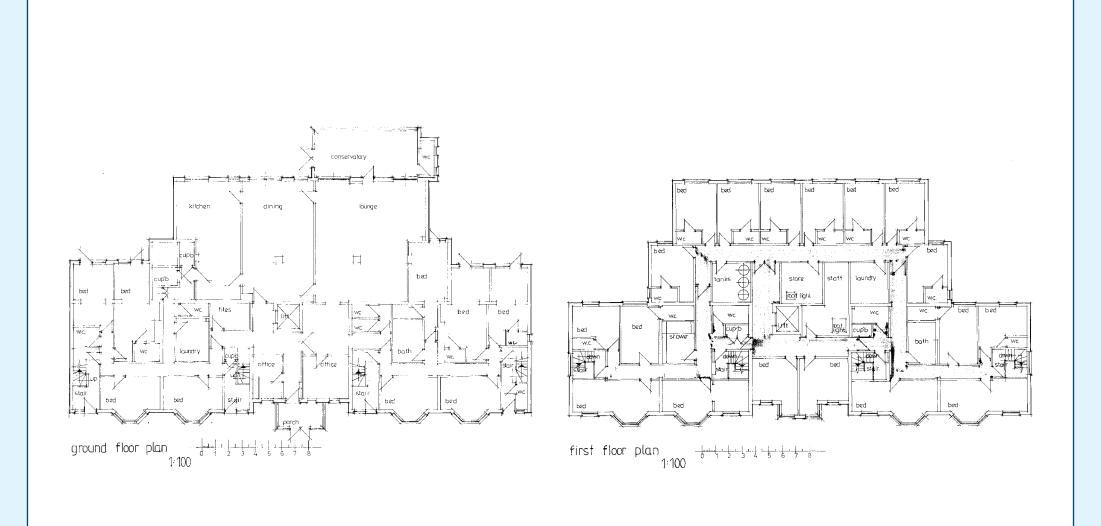

### **Description**

On a plot of some 0.43 of an acre and comprising a detached 27 room Care Home (23 singles, 14 with ensuite, and 4 doubles). Registered for 32 residents. Parking to the front for 10-11 cars. Rear gardens. The Home has been in the same hands since 1993, and is now being offered for sale as part of our Clients retirement plans.

### **The Property**

Comprising an impressive parade of substantial properties, having been adapted a number of years ago. There are a total of 27 rooms, comprising 23 singles rooms, 14 of which have en-suite facilities, and 4 double rooms. The ground floor also provides additional accommodation including a Conservatory, large Residents Lounge, Dining Room, Commercial Kitchen, Laundry Room and Office. To the front, a car park for 10-11 cars and lawned rear gardens.