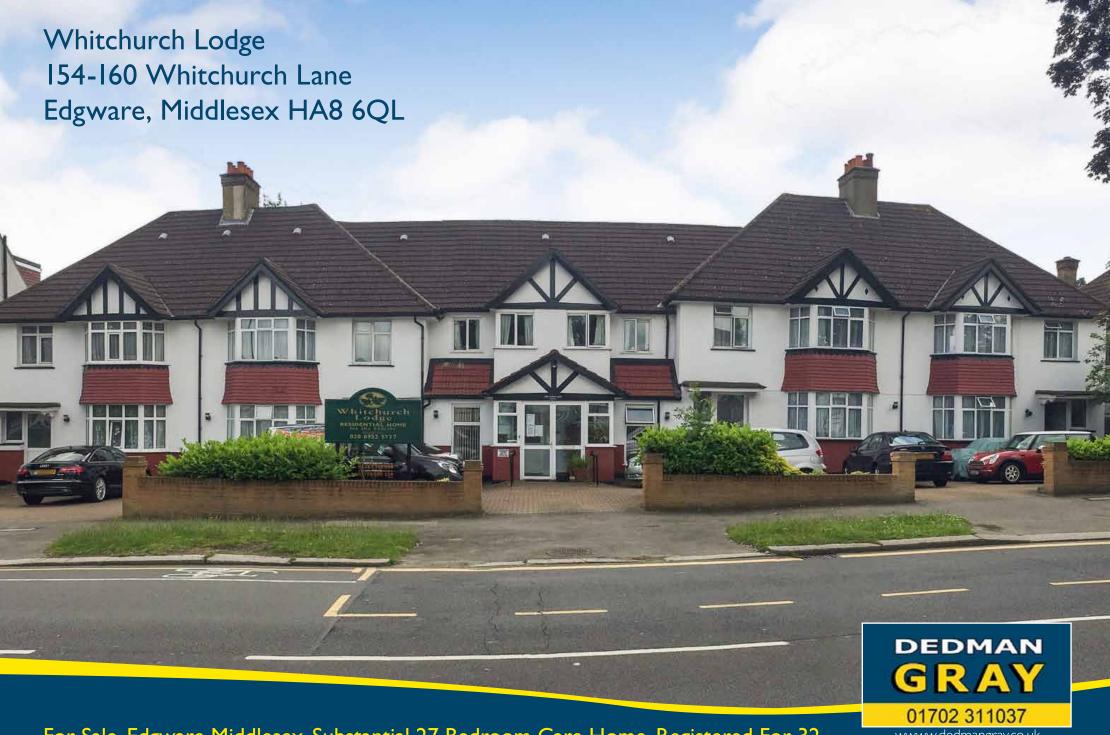

# Whitchurch Lodge 154-160 Whitchurch Lane Edgware, Middlesex HA8 6QL

- Imposing Parade Of Properties
- On Plot Of Approx. 0.43 Of An Acre
- Fronting The Busy Whitchurch Road
- Only 2 Minutes From Central Edgware
- Close Canons Park Station (Jubilee Line)
- Suit Many Alternative Uses (C2 or D1)

### **Description**

On a plot of some 0.43 of an acre and comprising a detached 27 room Care Home (23 singles, 14 with ensuite, and 4 doubles). Registered for 32 residents. Parking to the front for 10-11 cars. Rear gardens. The Home has been in the same hands since 1993, and is now being offered for sale as part of our Clients retirement plans.

### **The Property**

Comprising an impressive parade of substantial properties, having been adapted a number of years ago. There are a total of 27 rooms, comprising 23 singles rooms, 14 of which have en-suite facilities, and 4 double rooms. The ground floor also provides additional accommodation including a Conservatory, large Residents Lounge, Dining Room, Commercial Kitchen, Laundry Room and Office. To the front, a car park for 10-11 cars and lawned rear gardens.