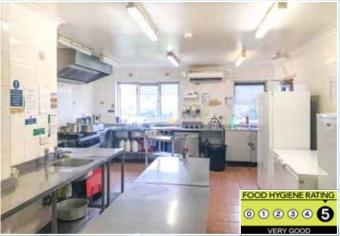

### **The Property**

Comprising an impressive parade of substantial properties, having been adapted a number of years ago. There are a total of 27 rooms, comprising 23 singles rooms, 14 of which have en-suite facilities, and 4 double rooms. The ground floor also provides additional accommodation including a Conservatory, large Residents Lounge, Dining Room, Commercial Kitchen, Laundry Room and Office. To the front, a car park for 10-11 cars and lawned rear gardens.

## **CQC Report**

A copy of the April 2017 report is available on request. This shows that the Home was classed as 'Good' across the 5 key sectors.