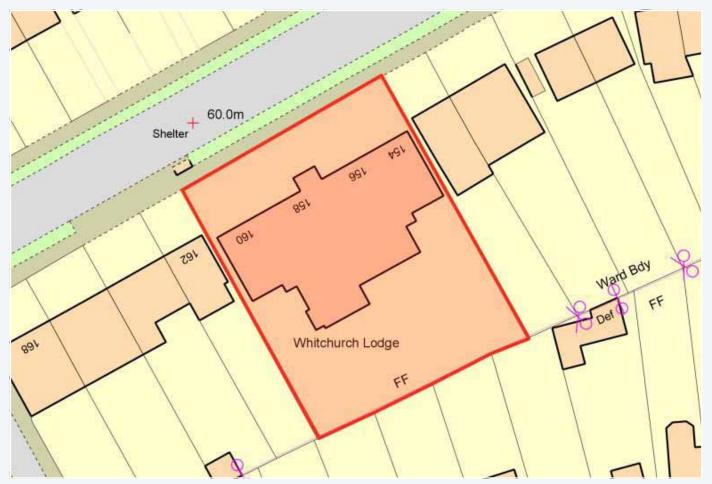

# Whitchurch Lodge 154-160 Whitchurch Lane Edgware, Middlesex HA8 6QL

- Imposing Parade Of Properties
- On Plot Of Approx. 0.43 Of An Acre
- Fronting The Busy Whitchurch Road
- Only 2 Minutes From Central Edgware
- Close Canons Park Station (Jubilee Line)
- Suit Many Alternative Uses (C2 or D1)

### **Description**

On a plot of some 0.43 of an acre and comprising a detached 27 room Care Home (23 singles, 14 with ensuite, and 4 doubles). Registered for 32 residents. Parking to the front for 10-11 cars. Rear gardens. The Home has been in the same hands since 1993, and is now being offered for sale as part of our Clients retirement plans.

### **The Property**

Comprising an impressive parade of substantial properties, having been adapted a number of years ago. There are a total of 27 rooms, comprising 23 singles rooms, 14 of which have en-suite facilities, and 4 double rooms. The ground floor also provides additional accommodation including a Conservatory, large Residents Lounge, Dining Room, Commercial Kitchen, Laundry Room and Office. To the front, a car park for 10-11 cars and lawned rear gardens.