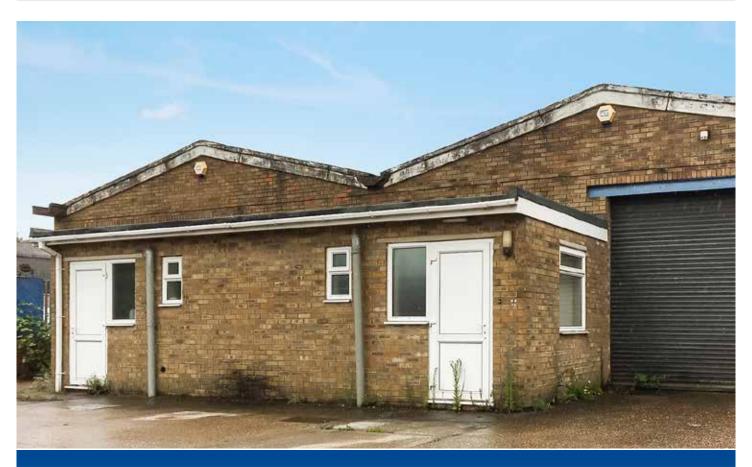

# Units 1 and 2, Caxton Road, St Ives, Cambs, PE27 3LS

Self Contained Industrial/Warehouse Premises
Gross Internal Area - 285.8 sq m (3,076 sq ft)
Parking to Front of Building
Suitable for a Wide Variety of Industrial/Warehouse Uses
Immediately Available

# **The Property**

The property is of concrete frame construction with an insulated fibrous cement roof incorporating translucent panels with a concrete floor.

The building has an eaves height of 3.6m and benefits from suspended strip fluorescent lighting, 3 phase power and a hot air blower in Unit 2.

Externally, there is ample parking and easy loading to the property via two roller shutter doors.