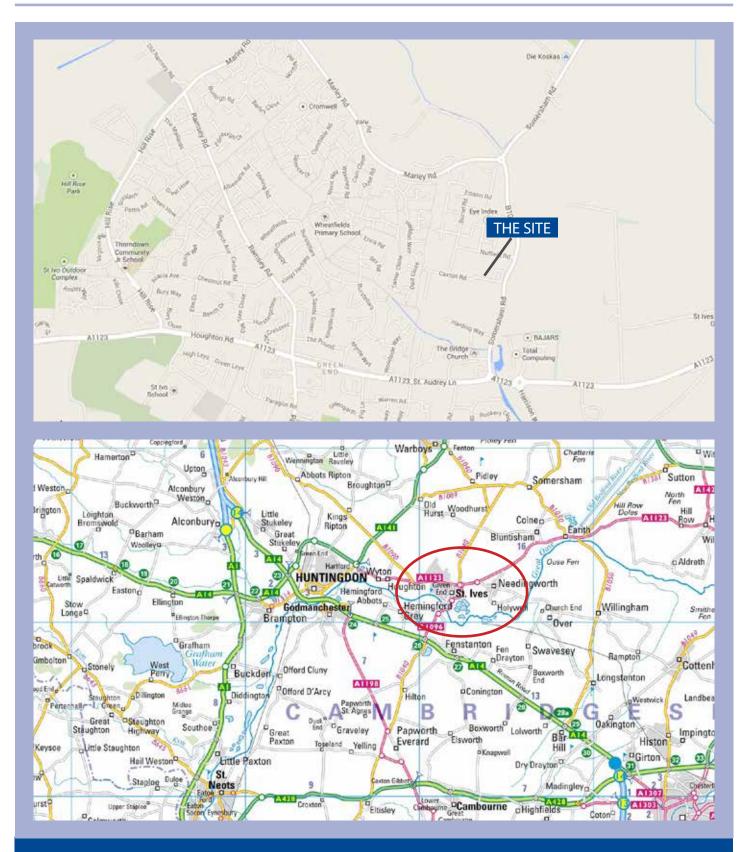

#### St Ives

St Ives is an attractive historic market town located on the banks of the River Ouse approximately 14 miles from Cambridge, 5 miles from Huntingdon and 20 miles from Peterborough. Steeped in history, the town is today an expanding commercial centre with a population of around 16,500 people. The town offers a diverse range of shopping facilities including top retail names, specialist stores, local retailers and a regular street market.

The property is located to the east of the Somersham Road Industrial Estate.

Site Plan: Units 1 and 2, Caxton Road, St Ives, Cambs, PE27 3LS

Ref: L-442A

**Location Plan:** Units 1 and 2, Caxton Road, St Ives, Cambs, PE27 3LS Ref: L-442A