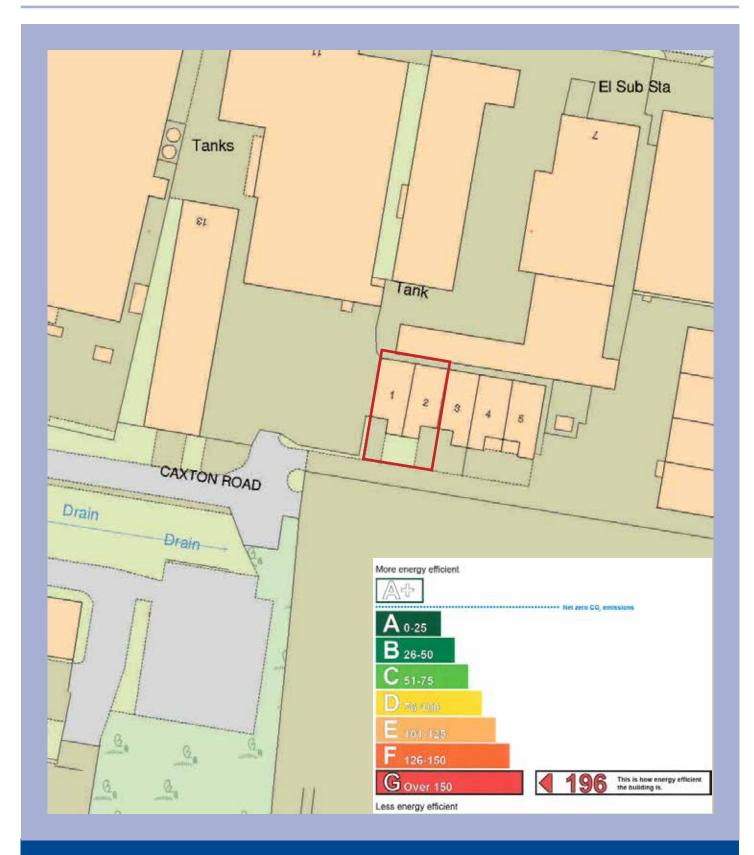

# **EPC**

See page 3.

Site Plan: Units 1 and 2, Caxton Road, St Ives, Cambs, PE27 3LS

Ref: L-442A

**Location Plan:** Units 1 and 2, Caxton Road, St Ives, Cambs, PE27 3LS Ref: L-442A