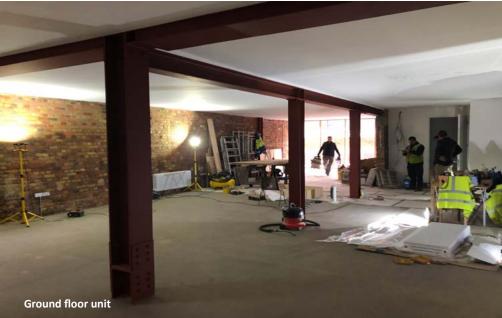

### **DESCRIPTION**

An opportunity to occupy newly refurbished and characterful office space located just off the historic Tower Bridge Road, SE1. The building comprises 4 floors of office accommodation, with the 2 lower floors (ground and first) available to let. The ground floor measures c. 1,350 sqft, has street frontage and is entirely self-contained. The first floor measures c. 1,600 sqft and is accessed via a communal entrance and staircase.

Both floors will be provided with toilets and a kitchenette, with the main office areas fit-out to high specification. The units comprise a largely open-plan layout, and benefit from steel beams, exposed brickwork, good floor to ceiling height and strong sources of natural light.