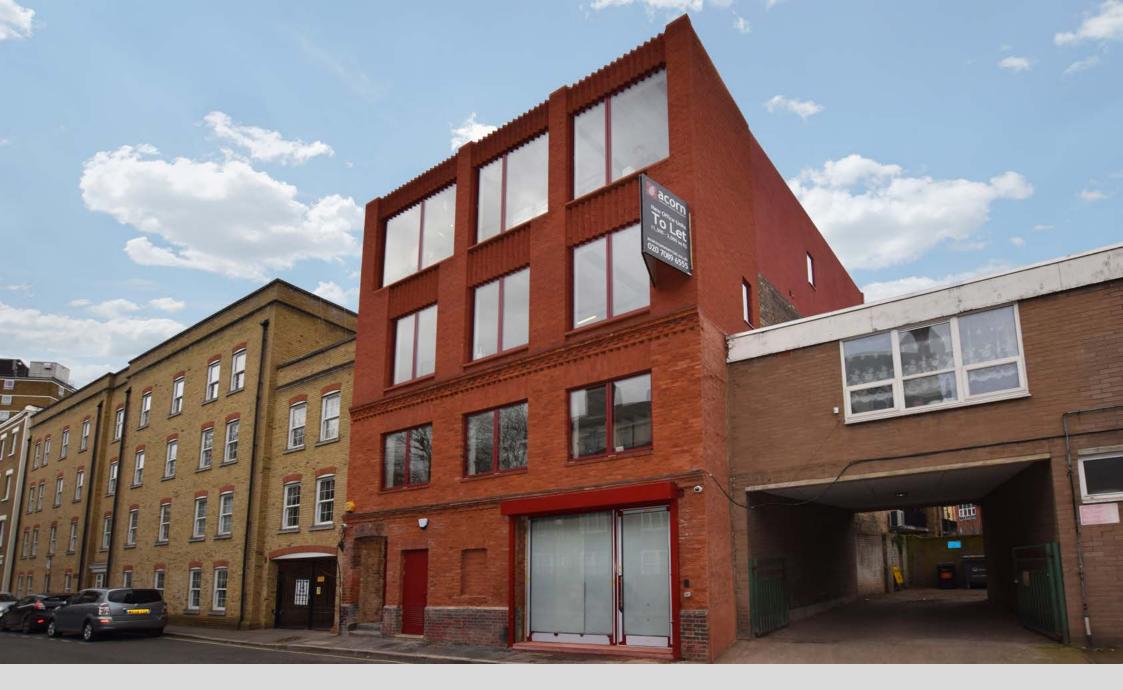

### **DESCRIPTION**

An opportunity to occupy newly refurbished and characterful office space located just off the historic Tower Bridge Road, SE1. The building comprises 4 floors of office accommodation, with the 2 lower floors (ground and first) available to let. The ground floor measures c. 1,350 sqft, has street frontage and is entirely self-contained. The first floor measures c. 1,600 sqft and is accessed via a communal entrance and staircase.

Both floors will be provided with toilets and a kitchenette, with the main office areas fit-out to high specification. The units comprise a largely open-plan layout, and benefit from steel beams, exposed brickwork, good floor to ceiling height and strong sources of natural light.