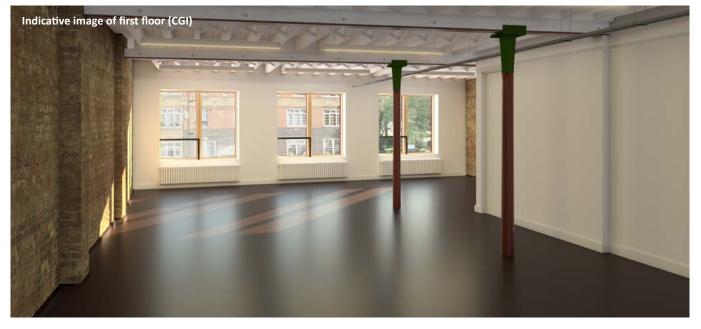

### **DESCRIPTION**

An opportunity to occupy newly refurbished and characterful office space located just off the historic Tower Bridge Road, SE1. The building comprises 4 floors of office accommodation, with the 2 lower floors (ground and first) available to let. The ground floor measures c. 1,350 sqft, has street frontage and is entirely self-contained. The first floor measures c. 1,600 sqft and is accessed via a communal entrance and staircase.

Both floors will be provided with toilets and a kitchenette, with the main office areas fit-out to high specification. The units comprise a largely open-plan layout, and benefit from steel beams, exposed brickwork, good floor to ceiling height and strong sources of natural light.