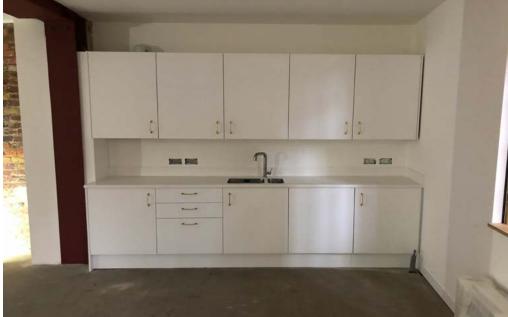

Both floors will be provided with toilets and a kitchenette, with the main office areas fit-out to high specification. The units comprise a largely open-plan layout, and benefit from steel beams, exposed brickwork, good floor to ceiling height and strong sources of natural light.