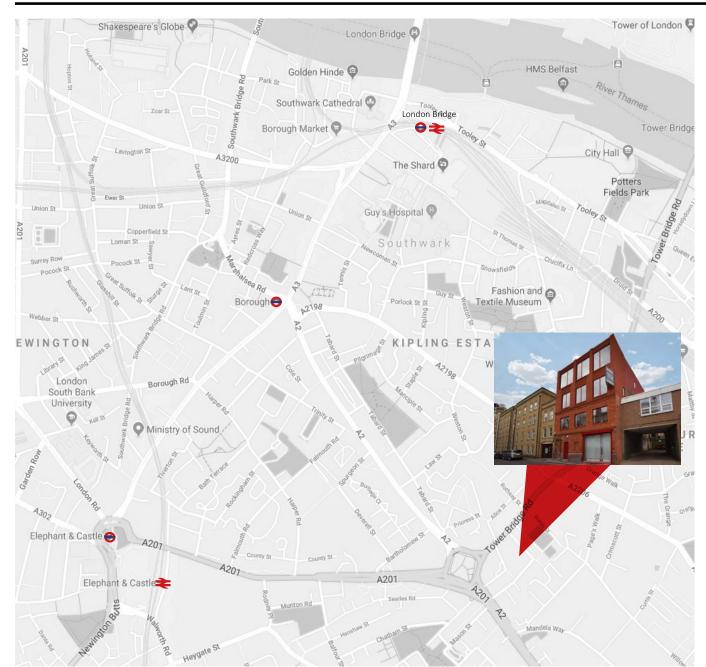

# LOCATION

The property is situated on Leroy Street, close to its junction with Tower Bridge Road (A100). Tower Bridge Road joins the Bricklayers Arms roundabout, connecting to New Kent Road (A201), Old Kent Road and Great Dover Street (A2).

The road boasts a range of national occupiers such as Tesco, Sainsbury's and Co-op, not to mention countless independent coffee shops, bars and eateries. The bustling Bermondsey Street and Borough High Streets are both just a short walk away.

In terms of public transport, London Bridge, Borough and Elephant & Castle Stations are all located within 0.7 miles. This provides direct access onto the Northern, Jubilee and Bakerloo Underground lines, and Thameslink, Southern and Southeastern National Rail lines. Subsequently, Bank, Charing Cross, Kings Cross, Cannon Street, Blackfriars, Farringdon and the west end can all be reached directly in under 15 minutes. Numerous bus routes also stop near to the property.