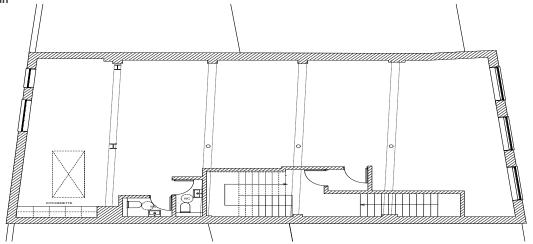

#### First Floorplan

### **DESCRIPTION**

An opportunity to occupy newly refurbished and characterful office space located just off the historic Tower Bridge Road, SE1. The building comprises 4 floors of office accommodation, with the 2 lower floors (ground and first) available to let. The ground floor measures c. 1,350 sqft, has street frontage and is entirely self-contained. The first floor measures c. 1,600 sqft and is accessed via a communal entrance and staircase.

Both floors will be provided with toilets and a kitchenette, with the main office areas fit-out to high specification. The units comprise a largely open-plan layout, and benefit from steel beams, exposed brickwork, good floor to ceiling height and strong sources of natural light.