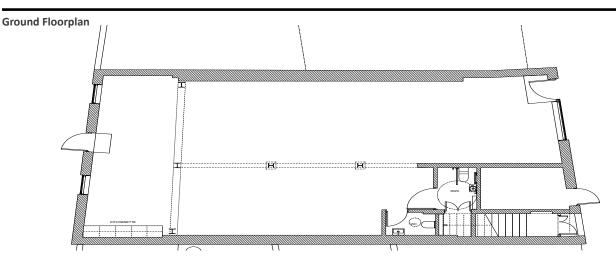

### **DESCRIPTION**

An opportunity to occupy newly refurbished and characterful office space located just off the historic Tower Bridge Road, SE1. The building comprises 4 floors of office accommodation, with the 2 lower floors (ground and first) available to let. The ground floor measures c. 1,350 sqft, has street frontage and is entirely self-contained. The first floor measures c. 1,600 sqft and is accessed via a communal entrance and staircase.

Both floors will be provided with toilets and a kitchenette, with the main office areas fit-out to high specification. The units comprise a largely open-plan layout, and benefit from steel beams, exposed brickwork, good floor to ceiling height and strong sources of natural light.