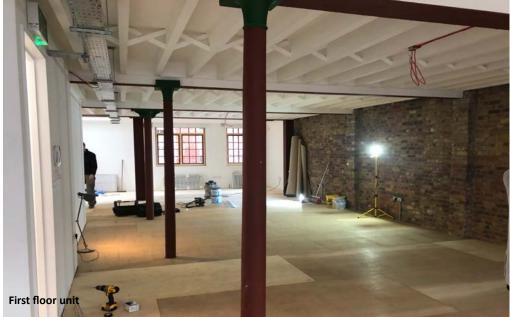

### **DESCRIPTION**

An opportunity to occupy newly refurbished and characterful office space located just off the historic Tower Bridge Road, SE1. The building comprises 4 floors of office accommodation, with the 2 lower floors (ground and first) available to let. The ground floor measures c. 1,350 sqft, has street frontage and is entirely self-contained. The first floor measures c. 1,600 sqft and is accessed via a communal entrance and staircase.

Both floors will be provided with toilets and a kitchenette, with the main office areas fit-out to high specification. The units comprise a largely open-plan layout, and benefit from steel beams, exposed brickwork, good floor to ceiling height and strong sources of natural light.