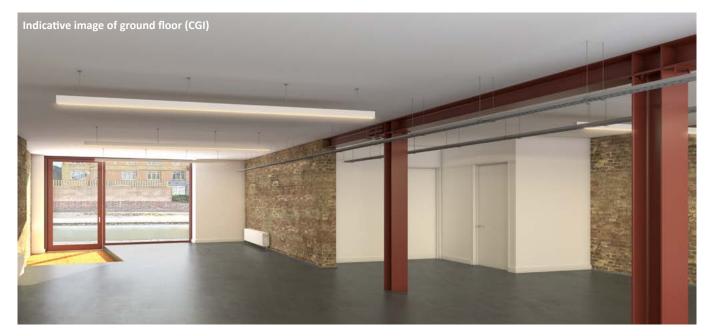

### **DESCRIPTION**

An opportunity to occupy newly refurbished and characterful office space located just off the historic Tower Bridge Road, SE1. The building comprises 4 floors of office accommodation, with the 2 lower floors (ground and first) available to let. The ground floor measures c. 1,350 sqft, has street frontage and is entirely self-contained. The first floor measures c. 1,600 sqft and is accessed via a communal entrance and staircase.

Both floors will be provided with toilets and a kitchenette, with the main office areas fit-out to high specification. The units comprise a largely open-plan layout, and benefit from steel beams, exposed brickwork, good floor to ceiling height and strong sources of natural light.