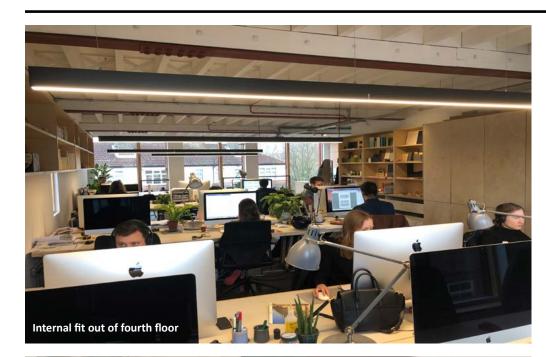

### **DESCRIPTION**

An opportunity to occupy newly refurbished and characterful office space located just off the historic Tower Bridge Road, SE1. The building comprises 4 floors of office accommodation, with the 2 lower floors (ground and first) available to let. The ground floor measures c. 1,350 sqft, has street frontage and is entirely self-contained. The first floor measures c. 1,600 sqft and is accessed via a communal entrance and staircase.

Both floors will be provided with toilets and a kitchenette, with the main office areas fit-out to high specification. The units comprise a largely open-plan layout, and benefit from steel beams, exposed brickwork, good floor to ceiling height and strong sources of natural light.