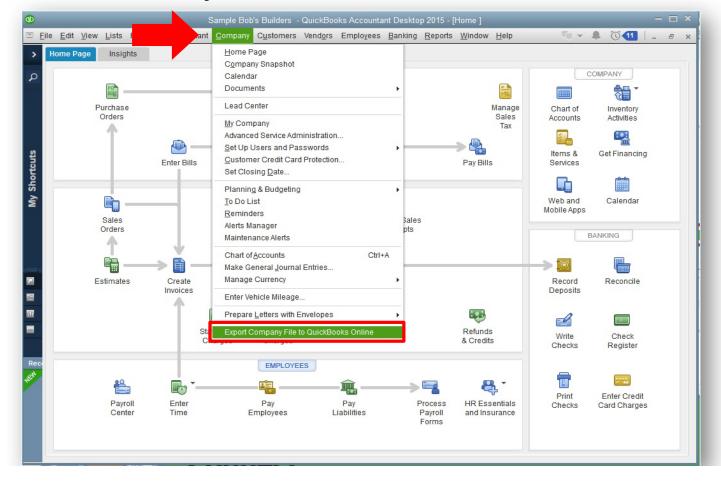

# Converting from QuickBooks Desktop

| Accountant    |                                                                                                             |                                                                                        | Search Q 🕂                                                       |
|---------------|-------------------------------------------------------------------------------------------------------------|----------------------------------------------------------------------------------------|------------------------------------------------------------------|
| Dashboard     | Import QuickBooks Desktop Data                                                                              |                                                                                        |                                                                  |
| Banking       |                                                                                                             |                                                                                        |                                                                  |
| Sales         | Here's how to securely                                                                                      | copy your desktop data online                                                          |                                                                  |
| Expenses      | Watch the short video on the right or follow the s                                                          | steps below to learn how.                                                              |                                                                  |
| Employees     |                                                                                                             |                                                                                        |                                                                  |
| Reports       | Using QuickBooks Enterprise? Please see Importing from En                                                   | iterprise for instructions.                                                            |                                                                  |
| Taxes         |                                                                                                             |                                                                                        | How to migrate your data: 00:03:10                               |
| Accounting    | Windows Mac                                                                                                 |                                                                                        |                                                                  |
| My Accountant |                                                                                                             |                                                                                        | C Print Instructions                                             |
|               |                                                                                                             |                                                                                        |                                                                  |
|               | Open QuickBooks Desktop<br>Don't have QuickBooks Desktop? Download a<br>fee trial now.                      | Export your company data                                                               | Sign back in online                                              |
|               | 1. Open QuickBooks Desktop                                                                                  | <ol> <li>In QuickBooks Desktop, choose<br/>Company &gt; Export Company File</li> </ol> | 1. Review your company settings and verify the data.<br>Read how |
|               | 2. Choose Help > Update QuickBooks.                                                                         | to Quicl:Bools Online.                                                                 | 2. Learn how to use QuickBooks Online.                           |
|               | 3. Click Update Now.                                                                                        | 2. Follow the onscreen steps.                                                          | Watch tutorials                                                  |
|               | 4. Click Get Updates.<br>5. If you're not in single-user mode, choose<br>File > Switch to Single-User Mode. | Most of your data will move over.<br>What's not imported?                              |                                                                  |

### In QuickBooks Desktop – Convert