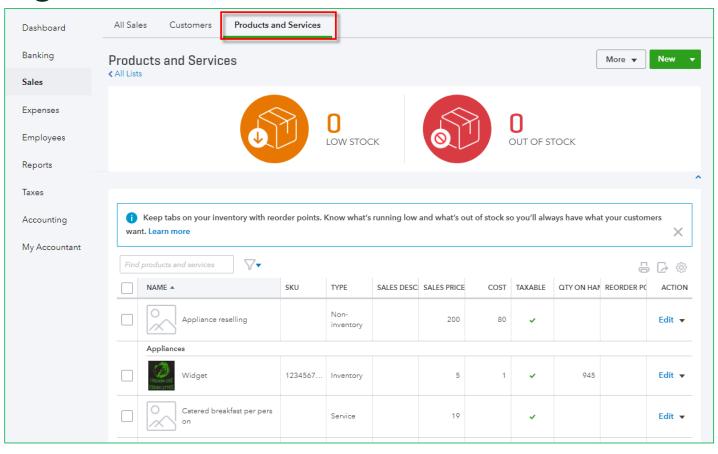

### **Products and Services**

Displays the products and services you sell. From here, you can edit information about a product or service, such as its description, or the rate you charge.

#### **Product Categories**

A means of classifying items that you sell to customers. Provide a way for you to quickly organize what you sell, and save you time when completing sales transaction forms.