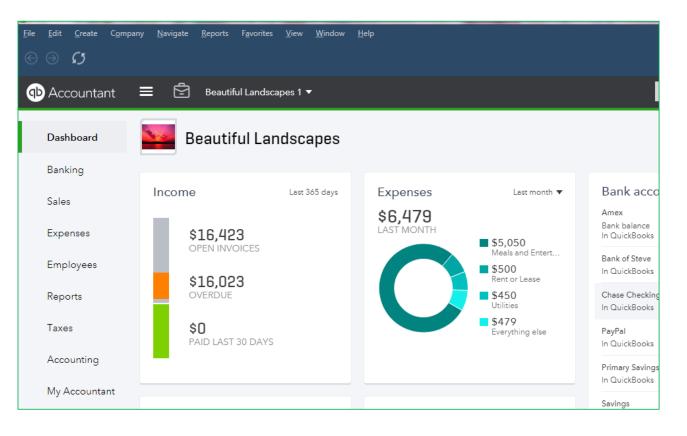

### **Topic 1: Navigating QuickBooks Online**

Upon completion of this topic, you should be able to:

• Recognize key components of the QuickBooks Online interface

Intuit Proprietary and Confidential