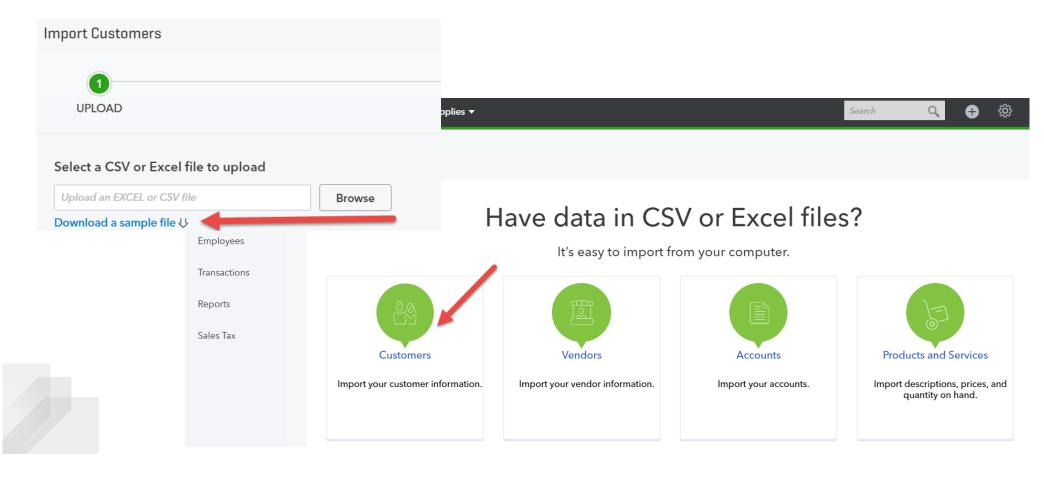

### **Topic 4: Importing into QuickBooks Online**

Upon completion of this topic, you should be able to:

• Identify the steps to import data into QuickBooks Online

Intuit Proprietary and Confidential

# Importing lists using Excel

| Craig's Design and Landscaping S | ervices ▼        |                      |                        |                | Search | Q            | Ð | £Ç;} |  |
|----------------------------------|------------------|----------------------|------------------------|----------------|--------|--------------|---|------|--|
| Craig's Design and Lan           | dscaping Service | Craig's Design       | and Landscaping S      | ervices        |        |              |   |      |  |
|                                  | _                | Your Company         | Lists                  | Tools          |        | Profile      |   |      |  |
| Start invoicing                  | 5                | Account and Settings | All Lists              | Import Data    |        | User Profile |   |      |  |
|                                  | (                | Manage Users         | Products and Services  | Export Data    |        | Feedback     |   |      |  |
| See how much you're making       |                  | Custom Form Styles   | Recurring Transactions | Reconcile      |        | Privacy      |   |      |  |
| see now much you're making       |                  | Chart of Accounts    | Attachments            | Budgeting      |        |              |   |      |  |
|                                  |                  | QuickBooks Labs      |                        | Audit Log      |        | 🖸 Sign Out   |   |      |  |
| Pay your employees               |                  |                      |                        | Order Checks 🗹 |        |              |   |      |  |
|                                  |                  |                      |                        |                | _      |              |   |      |  |

# Importing lists using Excel