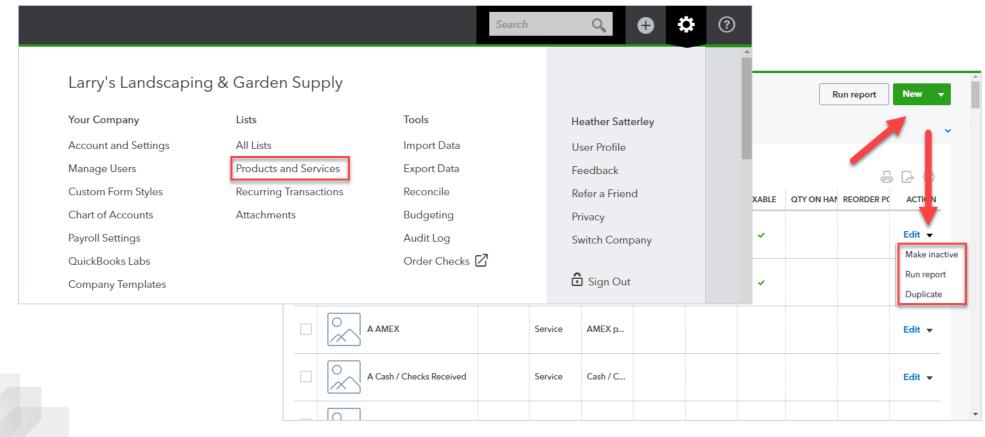

### Your Company

Account and Settings Manage Users Custom Form Styles Chart of Accounts QuickBooks Labs

Lists

All Lists Products and Services Recurring Transactions Attachments

### **Products and Services**

Displays the products and services you sell. From here, you can edit information about a product or service, such as its description, or the rate you charge.