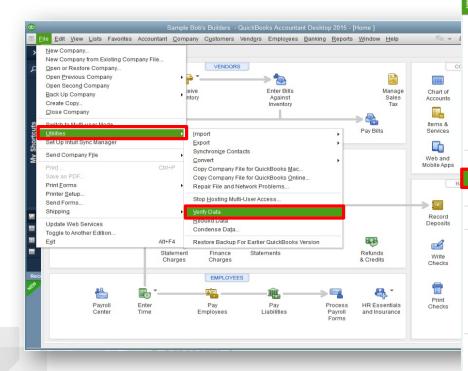

# In QuickBooks Desktop Verify and Rebuild (if necessary)

#### Edit View Lists Favorites Accountant Company Customers Vendors Employees Banking Rep. New Company... New Company from Existing Company File... Open or Restore Company... Open Previous Company Open Second Company Insights Back Up Company Create Copy... Close Company/Logoff Switch to Multi-user Mode Purchase Receive Utilities Import Set Up Intuit Sync Manager Export Synchronize Contacts Send Company File Convert Print .. Ctrl+P Copy Company File for QuickBooks Mac... Save as PDF. Copy Company File for QuickBooks Online ... Print Forms Repair File and Network Problems ... Printer Setup... Stop Hosting Multi-User Access... Send Forms.. Shipping Verify Data Rebuild Data Update Web Services Condense Data.. Toggle to Another Edition... Exit Alt+F4 Restore Backup For Earlier QuickBooks Version