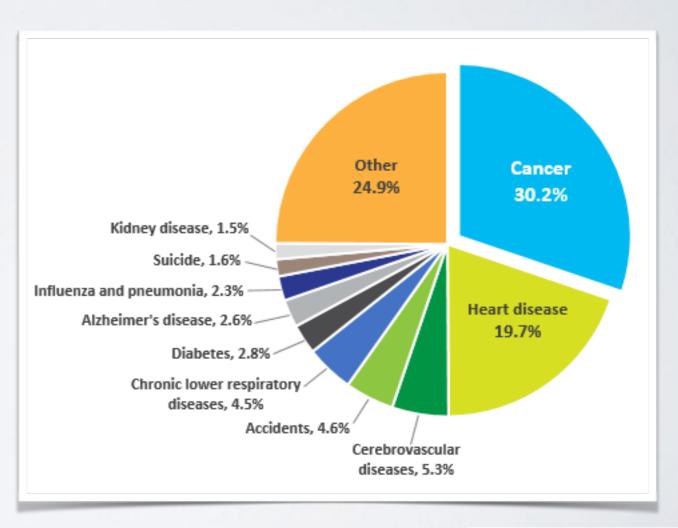

## 95% OF ALL DIS-EASE & EARLY MORTALITY IS PREVENTABLE

- The Top 12 Causes of Death
- Further Study: "Can You Cheat Death"
   StephenCabral.com/872
- (Research article)
   <a href="https://www.healthline.com/">https://www.healthline.com/</a>
   <a href="health/leading-causes-of-death#6">health/leading-causes-of-death#6</a>