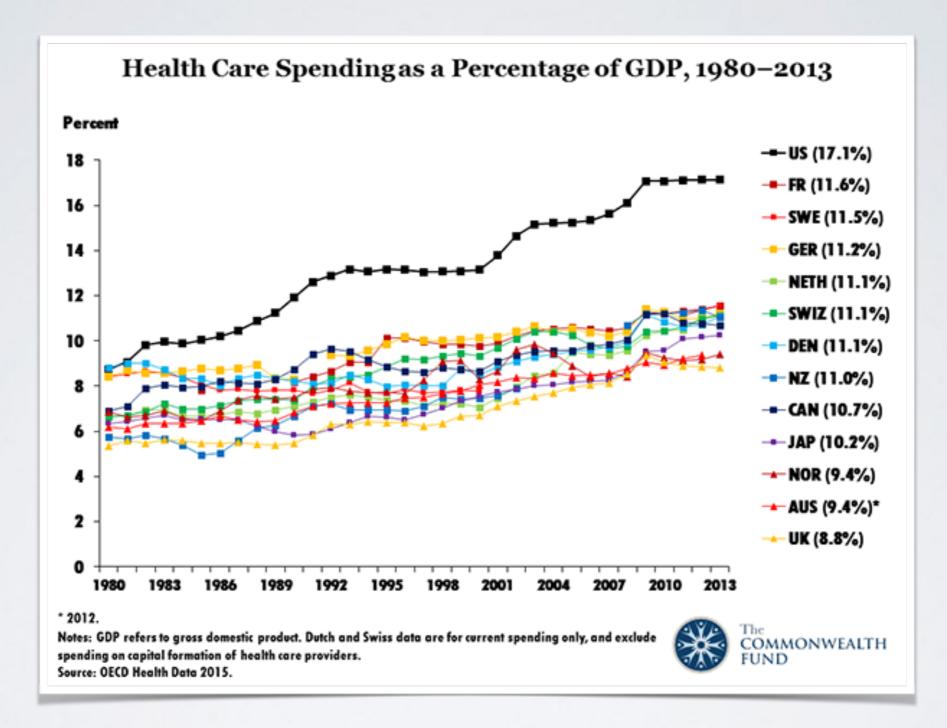

## THE WORLD WILL NOT GET BETTER ON ITS OWN

Auto-Immune: I in 5
Cardiovascular: I in 4
High B.P.: I in 3
Anxiety: I in 7
Migraines: I in 9
Obesity: I in 3
Cancer: I in 3