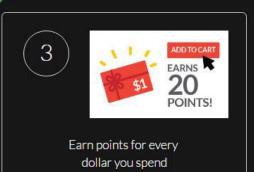

#### How Rewards work?

savings in our eStore

Link your Credit / Debit Card for express checkout experience

Option to deposit your own Funds to save on Credit/Debit Card fees

Store & Manage all your Digital Offers in one location