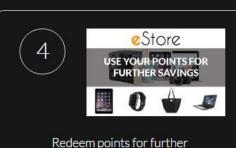

#### How Rewards work?

savings in our eStore

Link your Credit / Debit Card for express checkout experience

Option to deposit your own Funds to save on Credit/Debit Card fees

Store & Manage all your Digital Offers in one location