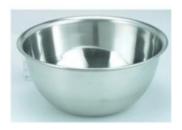

3.

- A. spoon
- B. book
- C. put on
- **D.** bowl
- **4.** The \_\_\_ is \_\_\_.

- A. The boy is walking.
- **B.** The boy is running.
- C. The man is running.
- **D.** The boy is laying.

- A. chair
- B. couch
- C. book
- **D.** bowl