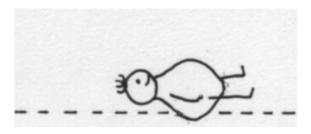

- A. The boy is laying.
- **B.** The baby is laying.
- C. The baby is walking.
- D. The baby is running.

19.

- A. plate
- B. saucer
- C. paper
- D. take

- A. bowl
- B. book
- C. fork
- D. bed