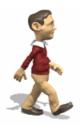

3.

- A. spoon
- B. book
- C. put on
- **D.** bowl
- **4.** The \_\_\_ is \_\_\_.

- A. The boy is walking.
- **B.** The boy is running.
- C. The man is running.
- **D.** The boy is laying.

- A. chair
- B. couch
- C. book
- **D.** bowl