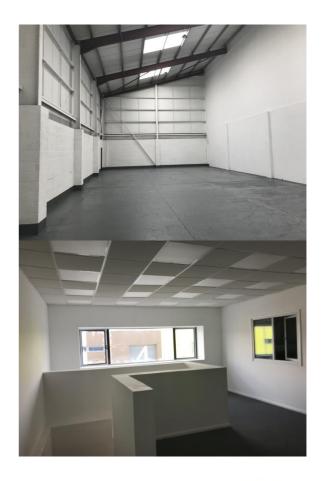

# The property

An end-terrace property with offices and welfare facilities to the front. There is a full height loading door to the front and demarcated parking.

# **FOR SALE**

- Full height loading door
- New kitchen & toilets
- New 1st floor open plan office
- Clear span light industrial/storage
- Excellent eaves height

RICS

#### Accommodation

Based on Architect plans the approximate gross internal floor area is:

Ground floor 3,552 sq ft (330sq m) 1st floor 312 sq ft (29 sq m) Total 3,864 sq ft (359 sq m)

The floor area should be verified on site in due course.