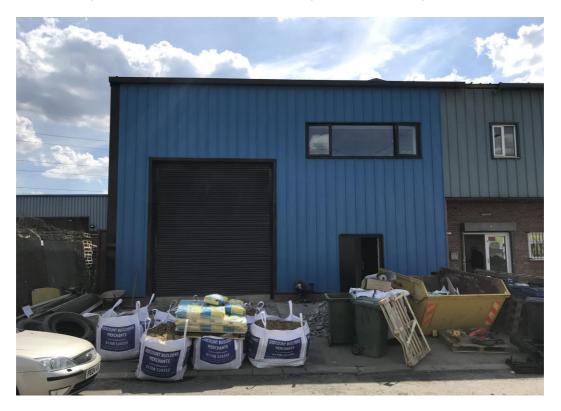

# The property

An end-terrace property with offices and welfare facilities to the front. There is a full height loading door to the front and demarcated parking.

# **FOR SALE**

- Full height loading door
- New kitchen & toilets
- New 1st floor open plan office
- Clear span light industrial/storage
- Excellent eaves height

RICS