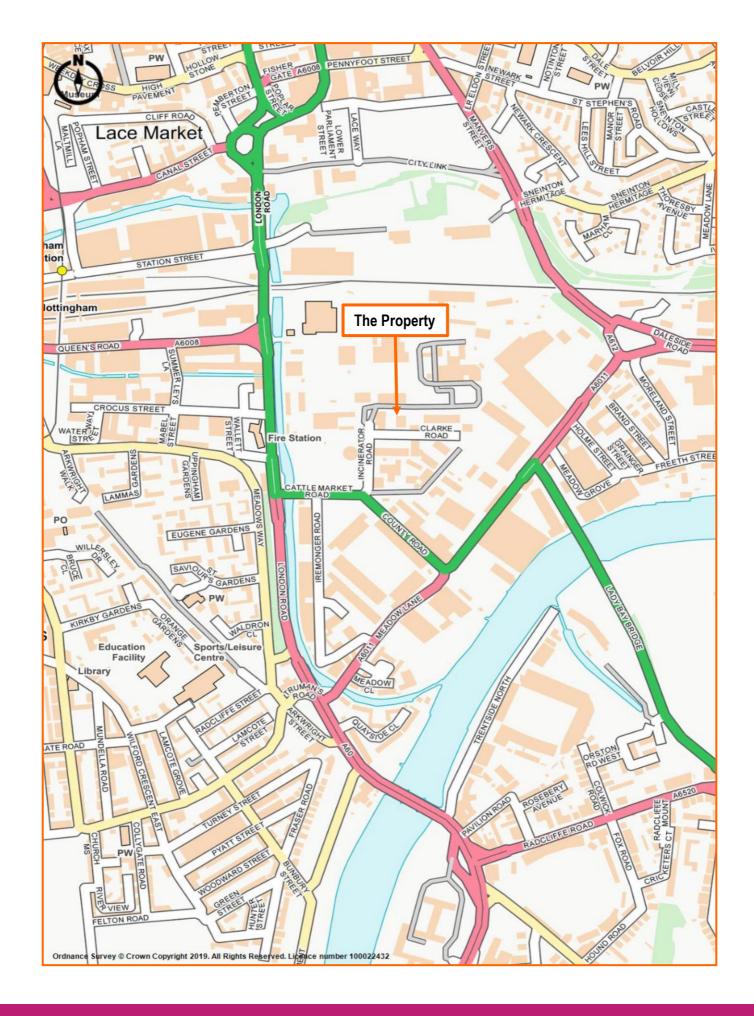

#### Location:

The property is situated within County Business Park on Clarke Road, which is a well-established trade location in close proximity to Nottingham city centre.

Surrounding occupiers include Royal Mail, YESSS Electrical, Rexel, County Flooring & Supplies Ltd.