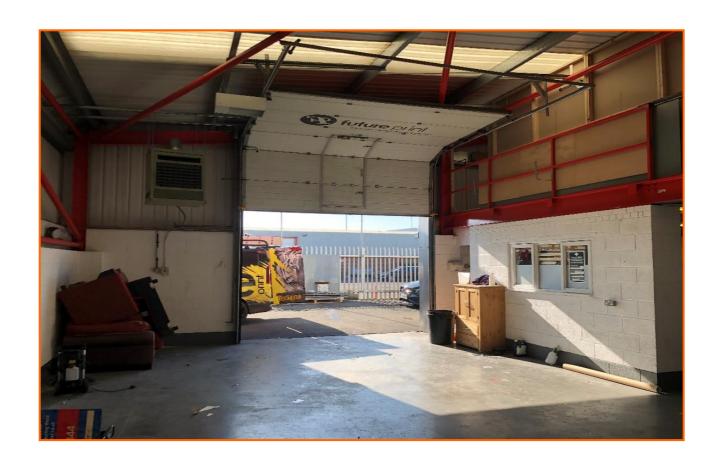

#### Description

The property comprises a self-contained, end of terrace steel portal framed industrial unit with a side yard.

The main pedestrian access is to the front of the building with goods loading to the side via an up and over manual shutter.

Internally, the accommodation is split to provide an office and trade counter area to the front with a rear workshop with access for loading from the yard.

There is a substantial mezzanine area that covers the main office accommodation.