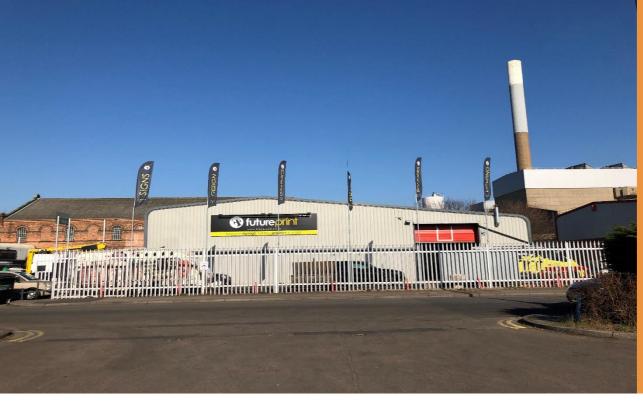

#### Location:

The property is situated within County Business Park on Clarke Road, which is a well-established trade location in close proximity to Nottingham city centre.

Surrounding occupiers include Royal Mail, YESSS Electrical, Rexel, County Flooring & Supplies Ltd.

#### Description

The property comprises a self-contained, end of terrace steel portal framed industrial unit with a side yard.

The main pedestrian access is to the front of the building with goods loading to the side via an up and over manual shutter.