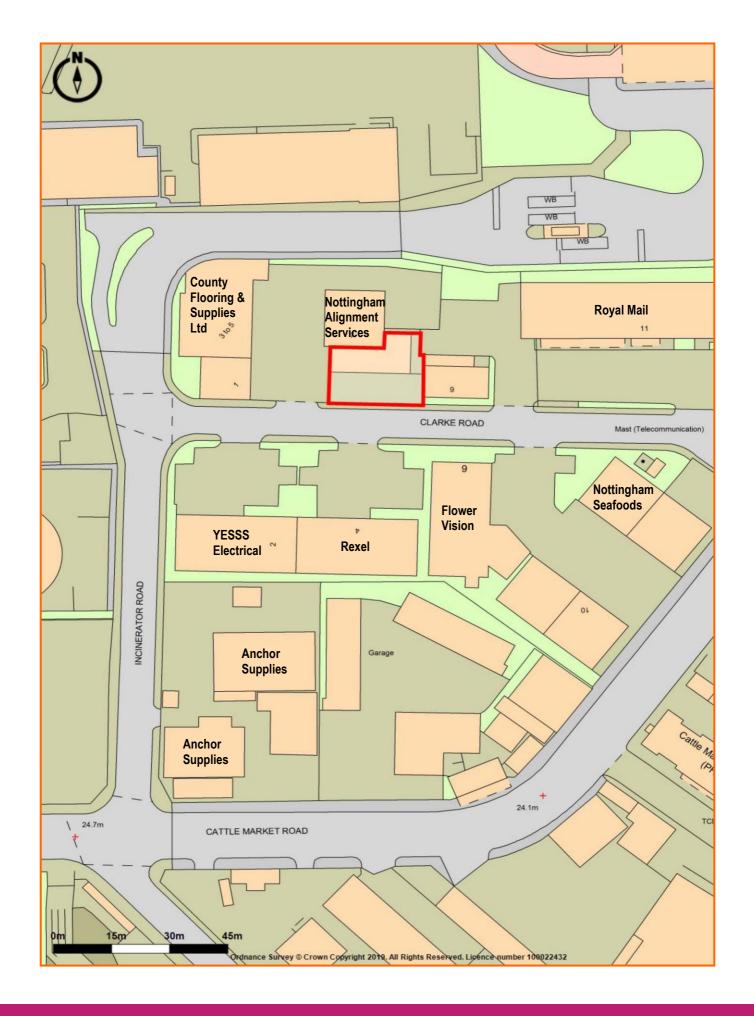

#### Location:

The property is situated within County Business Park on Clarke Road, which is a well-established trade location in close proximity to Nottingham city centre.

Surrounding occupiers include Royal Mail, YESSS Electrical, Rexel, County Flooring & Supplies Ltd.

Externally, there are 3 to 4 car parking spaces to the front and the building has a side yard area for further storage, parking or loading.