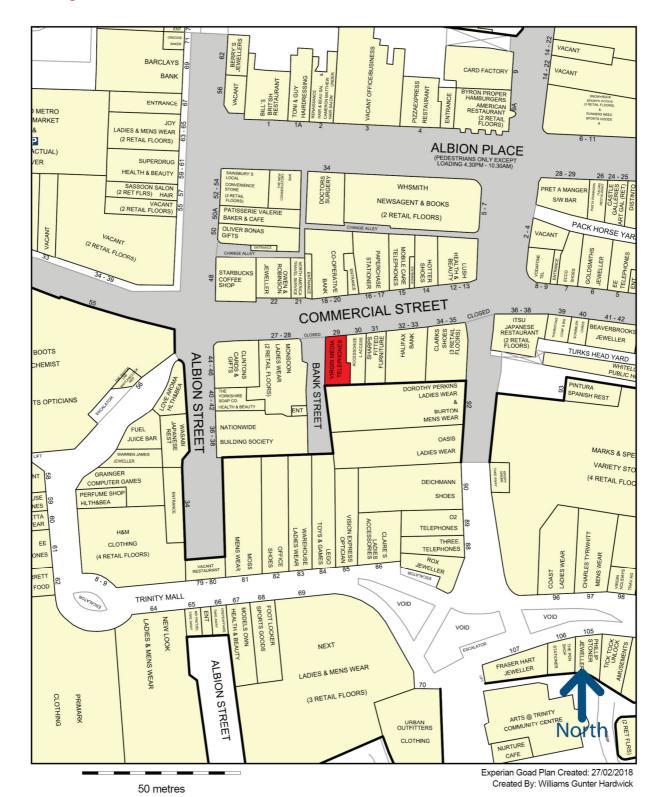

# **LOCATION**

The premises front pedestrianised Commercial Street, immediately adjoining **Accessorize**, **Paperchase** and **Hotter Shoes** whilst opposite **Starbucks**.