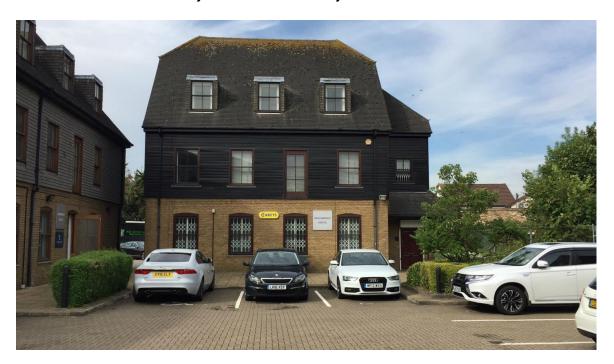

# KINGSBRIDGE HOUSE, PADBURY OAKS, 581 BATH ROAD, LONGFORD, HEATHROW UB7 0EW

#### Location

Kingsbridge House is located at Padbury Oaks, a courtyard development offering flexible office space on the south side of Bath road in Longford.

The property is approximately 2 miles from junction 14 of the M25 providing excellent access to the M4, M3 and extensive motorway network.

### Description

Kingsbridge House is a modern self-contained office building providing office accommodation over 3 floors.

The building is available as a whole (2,825 sq ft) or in individual floors from 806 sq ft.