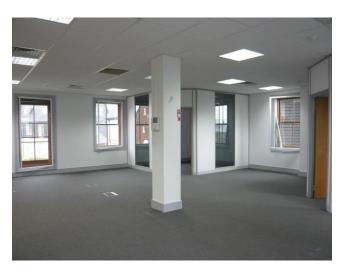

### Description

Kingsbridge House is a modern self-contained office building providing office accommodation over 3 floors.

The building is available as a whole (2,825 sq ft) or in individual floors from 806 sq ft.