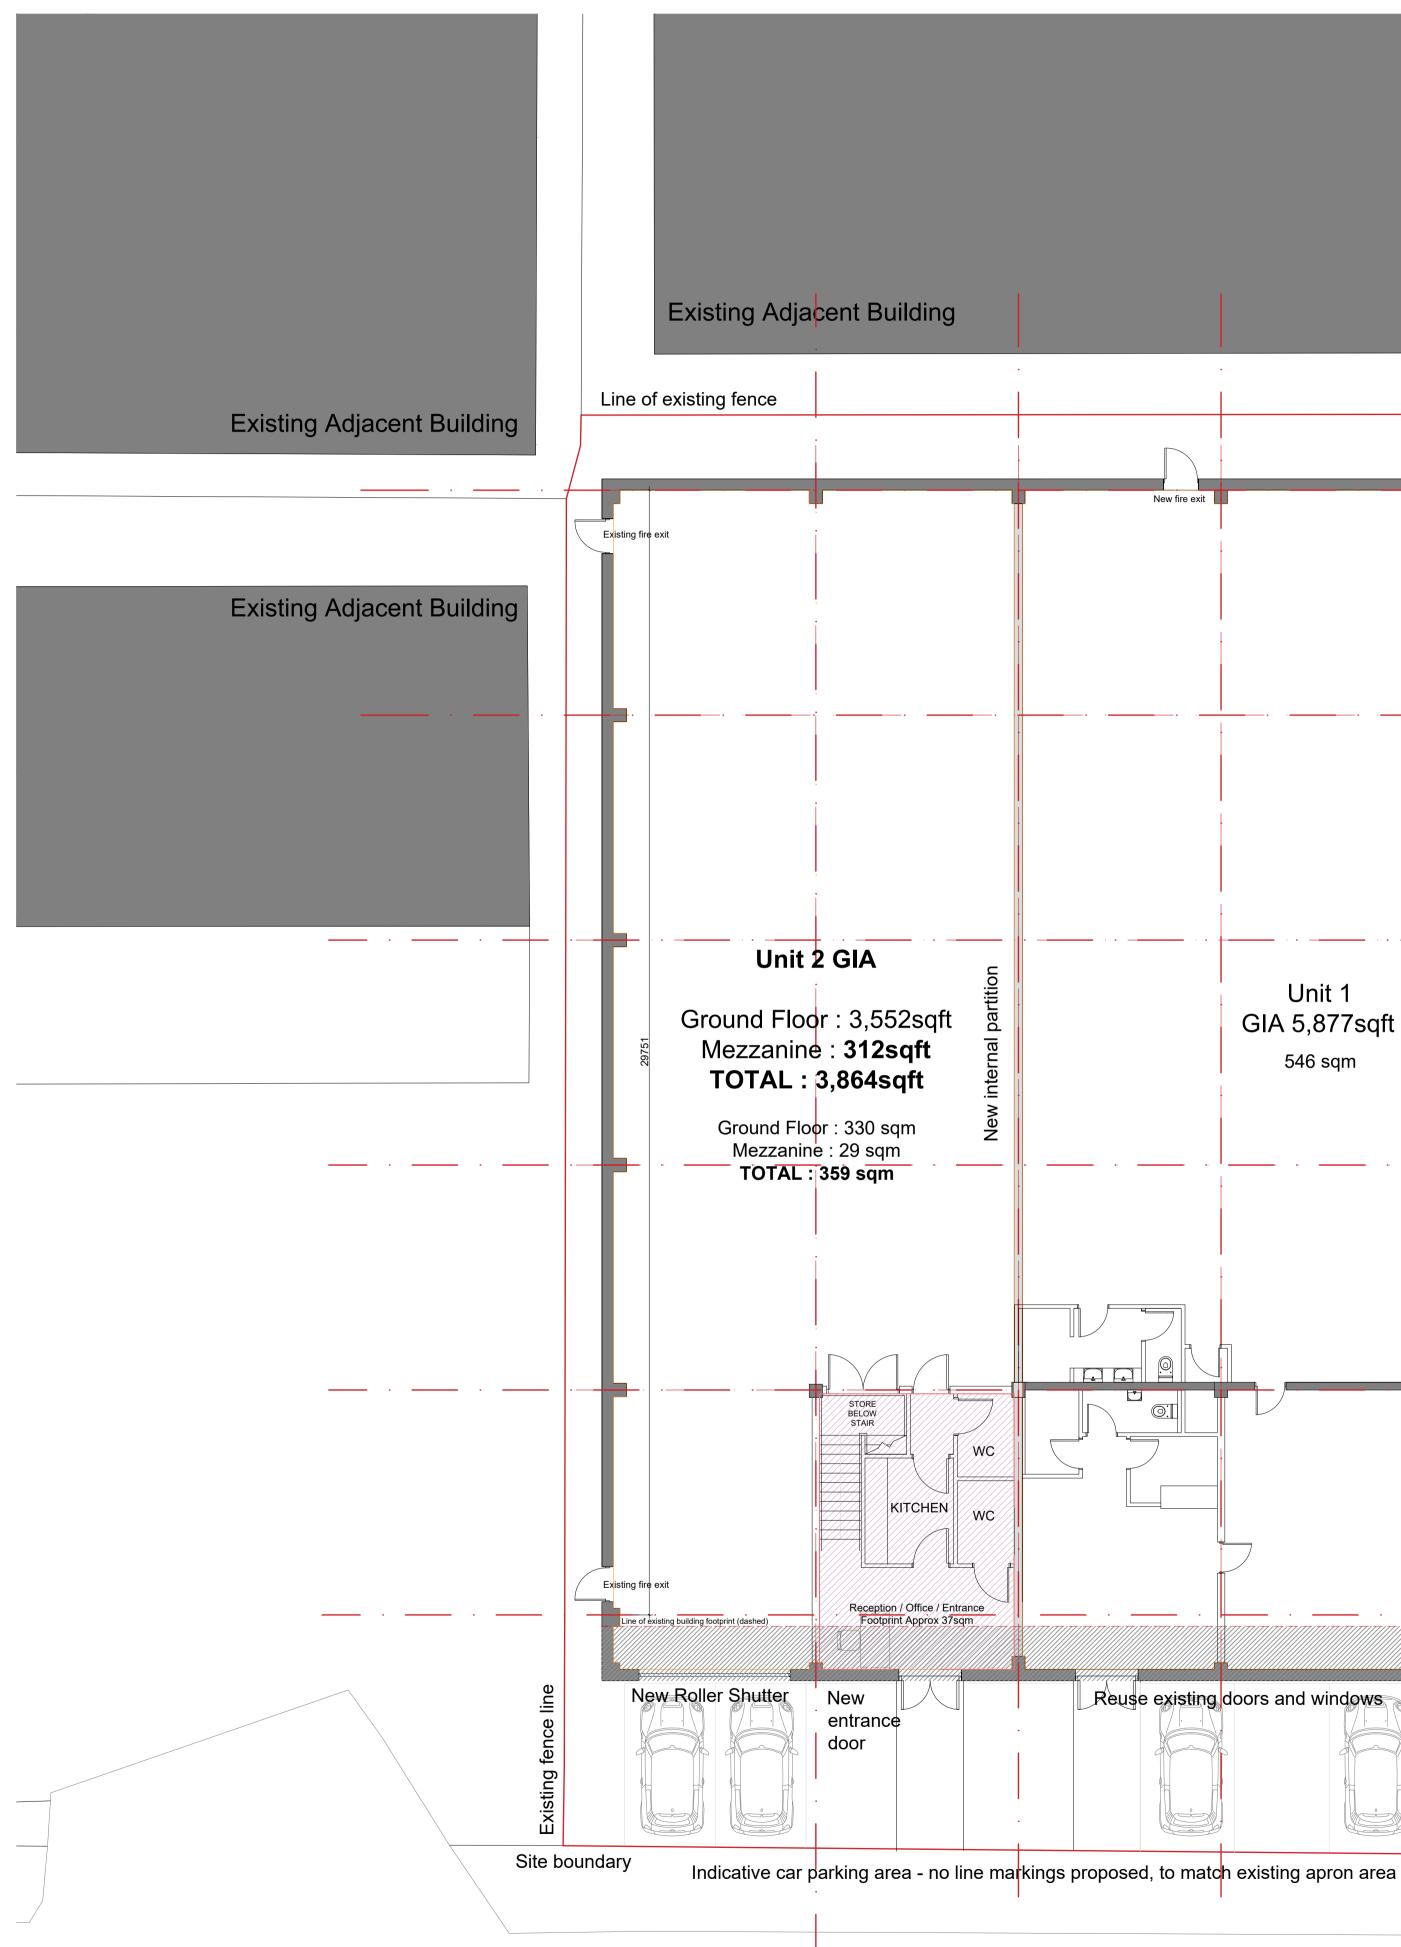

## 3400 1000 Existing the exit Existing Adjacent Building Unit 1 GIA 5,877sqft 546 sqm HATCH DENOTES NEW FOOTPRINT 7 New Roller Shutter Reuse existing doors and windows

LAMSON ROAD

KEY SETTING OUT DIMENSIONS TO BE CONFIRMED WITH THE ARCHITECT PRIOR TO ANY DEVELOPMENT ON SITE

AREAS SHOWN ARE APPROXIMATE AND DO NOT ACCOUNT FOR THE SPACE LOST WHEN PROVIDING CIRCULATION SUCH AS STAIRS UP TO THE MEZZANINE LEVEL AND POTENTIAL SPACE THAT MAY BE LOST IN PROVIDING FIRE ESCAPE ACCESS TO THE BACK OF THE CENTRAL UNIT.