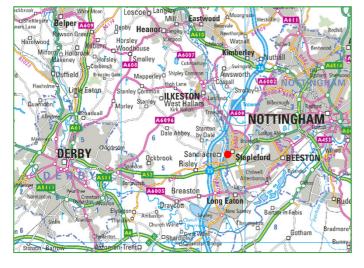

### Location

The property is located in Stapleford, a suburb town in Nottingham which is approximately 6 miles to the south west of Nottingham city centre and 10 miles from Derby city centre. The property is located on a very prominent position on Derby Road, giving direct access to A52, 1 mile away.

Stapleford benefits from good motorway links and is approximately 2.5 miles from Junction 25 of the M1.