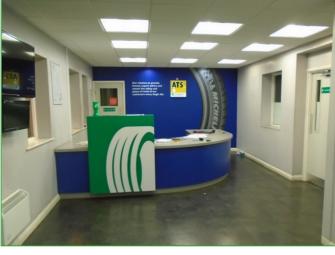

## Description

The property is a mixture of different ages and types of construction comprising;

- Warehouse of steel portal frame construction with a profile metal sheet roof and 4 electrically operated loading doors. Eaves height of 5.5m.
- Additional warehouse to the rear, accessed via a direct linkway, of brick built construction with an asbestos clad pitched roof and an eaves height of 3.3m. Single manually operated loading door giving access to the side loading yard.
- · Fully fitted trade counter with offices and ancillary storage
- Additional offices to the first floor
- Lighting to both warehouses
- Staff and customer WC's
- Secure loading yard
- 4 car parking spaces