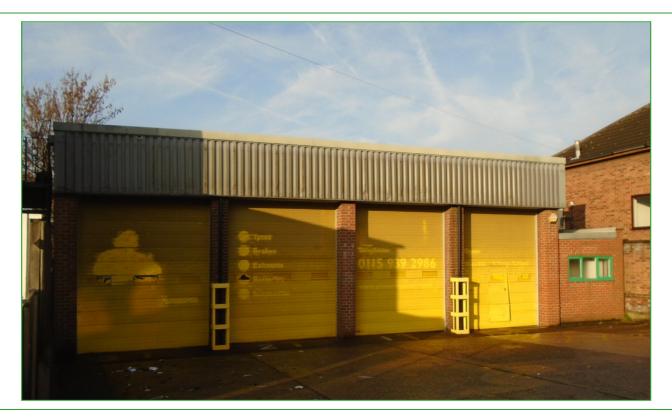

# Former ATS Euromaster 126-132 Derby Road Stapleford Nottingham NG9 7AY

# FOR SALE FREEHOLD WAREHOUSE WITH TRADE COUNTER AND OFFICES

6,676 sq. ft. (620.2 sq. m) GIA

- Former Motor trade / Industrial unit
- Fully fitted trade counter
- Front and side loading
- Secure yard
- Prominent position on Derby Road
- 0.24 acre site

## Description

The property is a mixture of different ages and types of construction comprising;

- Warehouse of steel portal frame construction with a profile metal sheet roof and 4 electrically operated loading doors. Eaves height of 5.5m.
- Additional warehouse to the rear, accessed via a direct linkway, of brick built construction with an asbestos clad pitched roof and an eaves height of 3.3m. Single manually operated loading door giving access to the side loading yard.
- · Fully fitted trade counter with offices and ancillary storage
- Additional offices to the first floor
- Lighting to both warehouses
- Staff and customer WC's
- Secure loading yard
- 4 car parking spaces