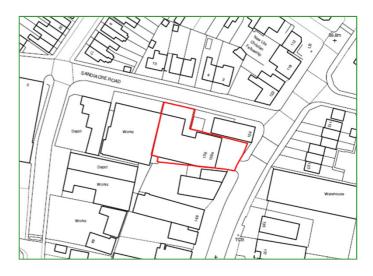

### Location

The property is located in Stapleford, a suburb town in Nottingham which is approximately 6 miles to the south west of Nottingham city centre and 10 miles from Derby city centre. The property is located on a very prominent position on Derby Road, giving direct access to A52, 1 mile away.

#### Accommodation

We have measured the premises in accordance with the RICS Code of Measuring Practice (6<sup>th</sup> Edition) as follows:

| Front Warehouse               | 1,175 sq ft (109.18 sq m)  |
|-------------------------------|----------------------------|
| Rear Warehouse                | 3,742 sq ft. (347.55 sq m) |
| Trade Counter, Offices & Anc. | 1,245 sq ft (115.63 sq m)  |
| 1 <sup>st</sup> Floor Offices | 515 sq ft (47.84 sq m)     |
| TOTAL GIA                     | 6,676 sq ft (620.2 sq m)   |