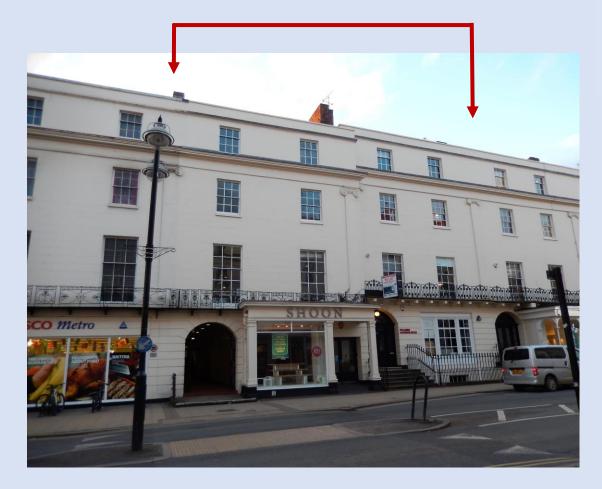

# 18 - 20 The Parade Royal Leamington Spa, Warwickshire, CV32 4DW

# Substantial Grade II Listed Town Centre Building

18-20 The Parade is situated at the northern end of The Parade, which is one of the prime retail locations in Leamington Spa. Nearby occupiers include McDonalds, Tesco and Caffé Nero.

#### DESCRIPTION

An impressive and substantial Grade II Listed Regency building with accommodation arranged over five floors, including basement. The property, which is offered with vacant possession, includes a lock-up ground floor retail unit with a sizeable basement, a separate basement hairdressing salon and office accommodation situated on ground, first, second and third floors. There are two internal staircases with ancillary accommodation and WCs to the rear, including a private car park providing eleven spaces.