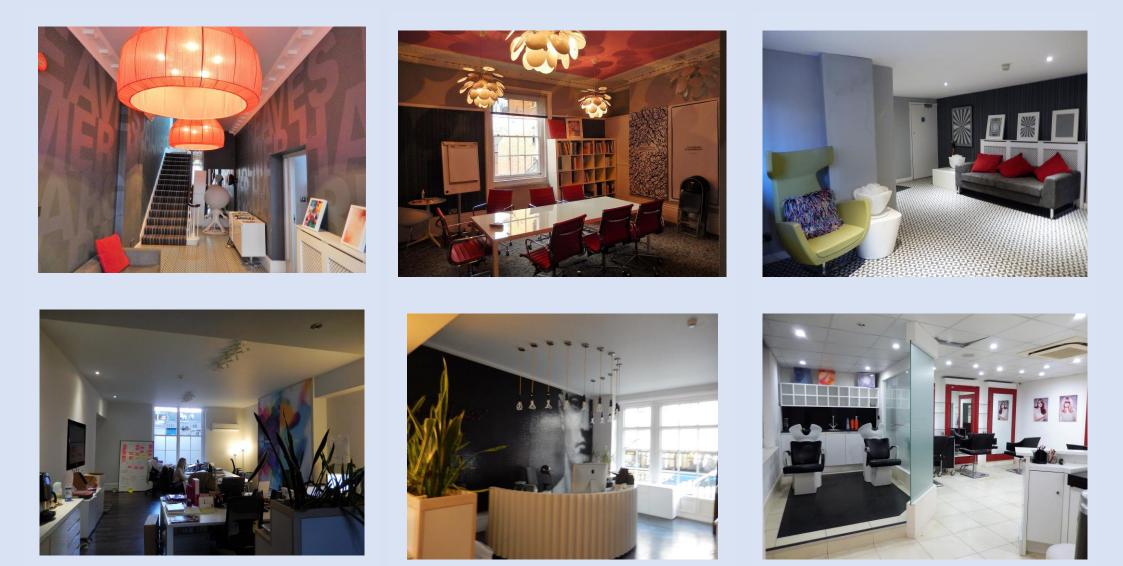

#### DESCRIPTION

An impressive and substantial Grade II Listed Regency building with accommodation arranged over five floors, including basement. The property, which is offered with vacant possession, includes a lock-up ground floor retail unit with a sizeable basement, a separate basement hairdressing salon and office accommodation situated on ground, first, second and third floors. There are two internal staircases with ancillary accommodation and WCs to the rear, including a private car park providing eleven spaces.

#### 18-20 Parade – Offices

| Internal Floor Area |            |             |
|---------------------|------------|-------------|
| Total Approx. Net   | 5839 sq ft | 542.44 sq m |
| Third Floor         | 1577 sq ft | 146.50 sq m |
| Second Floor        | 1542 sq ft | 143.25 sq m |
| First Floor         | 1573 sq ft | 146.13 sq m |
| Ground Floor        | 1147 sq ft | 106.56 sq m |