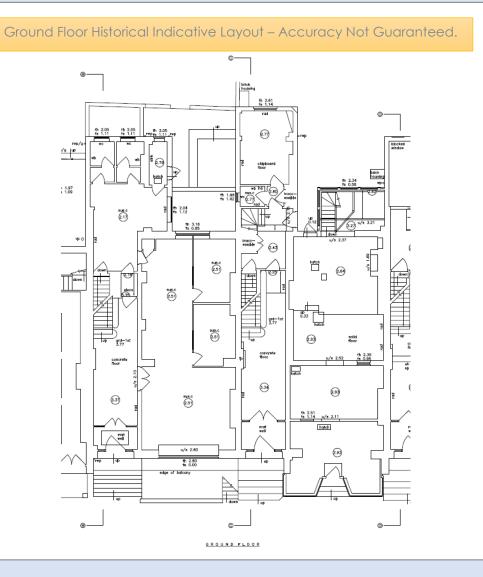

#### DESCRIPTION

An impressive and substantial Grade II Listed Regency building with accommodation arranged over five floors, including basement. The property, which is offered with vacant possession, includes a lock-up ground floor retail unit with a sizeable basement, a separate basement hairdressing salon and office accommodation situated on ground, first, second and third floors. There are two internal staircases with ancillary accommodation and WCs to the rear, including a private car park providing eleven spaces.

#### No. 20 – Ground Floor Shop

| Internal Width                            | 18'10" (max) |             |
|-------------------------------------------|--------------|-------------|
| Retail Depth                              | 34'10"       |             |
| Retail Unit with front glazed display bay | 679 sq ft    | 63.08 sq m  |
| Rear Amenity Area                         | 64 sq ft     | 5.94 sq m   |
| Basement                                  | 1,002 sq ft  | 93.08 sq m  |
| Staff Kitchen                             | 128 sq ft    | 11.89 sq m  |
| Approx. Net Internal<br>Area              | 1873 sq ft   | 173.99 sq m |

#### 18-20 Parade – Offices

| Internal Floor Area |            |             |
|---------------------|------------|-------------|
| Total Approx. Net   | 5839 sq ft | 542.44 sq m |
| Third Floor         | 1577 sq ft | 146.50 sq m |
| Second Floor        | 1542 sq ft | 143.25 sq m |
| First Floor         | 1573 sq ft | 146.13 sq m |
| Ground Floor        | 1147 sq ft | 106.56 sq m |