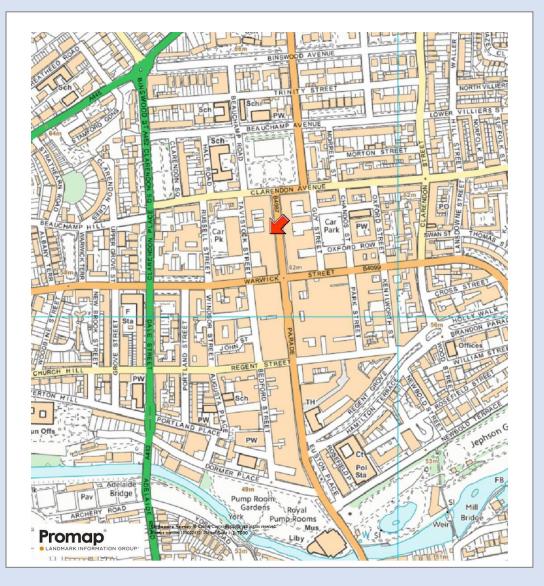

# 18 - 20 The Parade Royal Leamington Spa, Warwickshire, CV32 4DW

#### LOCATION

Leamington Spa is a thriving Spa town offering excellent shopping, sporting, cultural, social and recreational facilities. It is within easy reach of many of the industrial and commercial centres of the Midlands as well as the M40 motorway and surrounding train stations providing good access to London. Stratford-Upon-Avon and the Cotswolds are close to hand.

18-20 The Parade is situated at the northern end of The Parade, which is one of the prime retail locations in Leamington Spa. Nearby occupiers include McDonalds, Tesco and Caffé Nero.