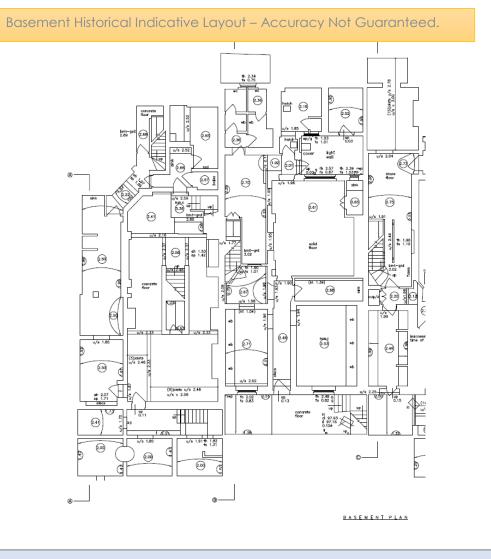

#### DESCRIPTION

An impressive and substantial Grade II Listed Regency building with accommodation arranged over five floors, including basement. The property, which is offered with vacant possession, includes a lock-up ground floor retail unit with a sizeable basement, a separate basement hairdressing salon and office accommodation situated on ground, first, second and third floors. There are two internal staircases with ancillary accommodation and WCs to the rear, including a private car park providing eleven spaces.

#### No. 18 – Basement Hairdressing Salon

| Hairdressing Salon   | 877 sq ft | 81.47 sq m |
|----------------------|-----------|------------|
| Rear Staff/Kitchen   | 72 sq ft  | 6.68 sq m  |
| Approx. Net Internal | 949 sq ft | 88.16 sq m |
| Area                 |           |            |