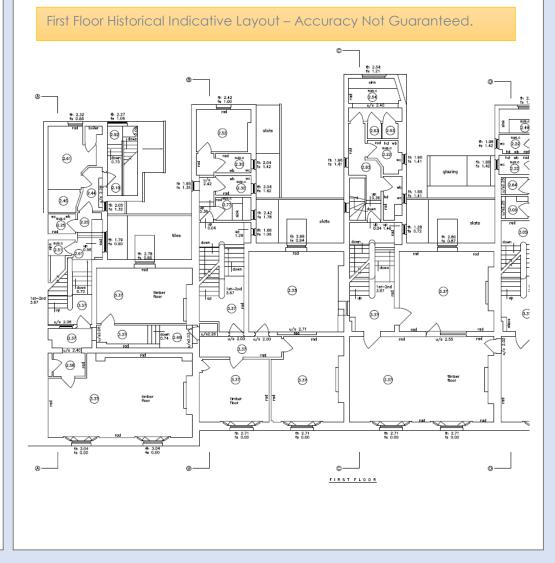

#### DESCRIPTION

An impressive and substantial Grade II Listed Regency building with accommodation arranged over five floors, including basement. The property, which is offered with vacant possession, includes a lock-up ground floor retail unit with a sizeable basement, a separate basement hairdressing salon and office accommodation situated on ground, first, second and third floors. There are two internal staircases with ancillary accommodation and WCs to the rear, including a private car park providing eleven spaces.

#### 18-20 Parade – Offices

| Internal Floor Area |            |             |
|---------------------|------------|-------------|
| Total Approx. Net   | 5839 sq ft | 542.44 sq m |
| Third Floor         | 1577 sq ft | 146.50 sq m |
| Second Floor        | 1542 sq ft | 143.25 sq m |
| First Floor         | 1573 sq ft | 146.13 sq m |
| Ground Floor        | 1147 sq ft | 106.56 sq m |