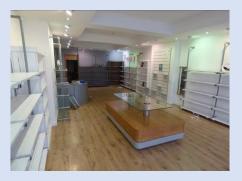

#### DESCRIPTION

An impressive and substantial Grade II Listed Regency building with accommodation arranged over five floors, including basement. The property, which is offered with vacant possession, includes a lock-up ground floor retail unit with a sizeable basement, a separate basement hairdressing salon and office accommodation situated on ground, first, second and third floors. There are two internal staircases with ancillary accommodation and WCs to the rear, including a private car park providing eleven spaces.

#### No. 18 – Basement Hairdressing Salon

| Hairdressing Salon   | 877 sq ft | 81.47 sq m |
|----------------------|-----------|------------|
| Rear Staff/Kitchen   | 72 sq ft  | 6.68 sq m  |
| Approx. Net Internal | 949 sq ft | 88.16 sq m |
| Area                 |           |            |