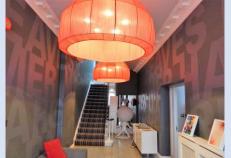

#### DESCRIPTION

An impressive and substantial Grade II Listed Regency building with accommodation arranged over five floors, including basement. The property, which is offered with vacant possession, includes a lock-up ground floor retail unit with a sizeable basement, a separate basement hairdressing salon and office accommodation situated on ground, first, second and third floors. There are two internal staircases with ancillary accommodation and WCs to the rear, including a private car park providing eleven spaces.

#### 18-20 Parade – Offices

| Internal Floor Area |            |             |
|---------------------|------------|-------------|
| Total Approx. Net   | 5839 sq ft | 542.44 sq m |
| Third Floor         | 1577 sq ft | 146.50 sq m |
| Second Floor        | 1542 sq ft | 143.25 sq m |
| First Floor         | 1573 sq ft | 146.13 sq m |
| Ground Floor        | 1147 sq ft | 106.56 sq m |