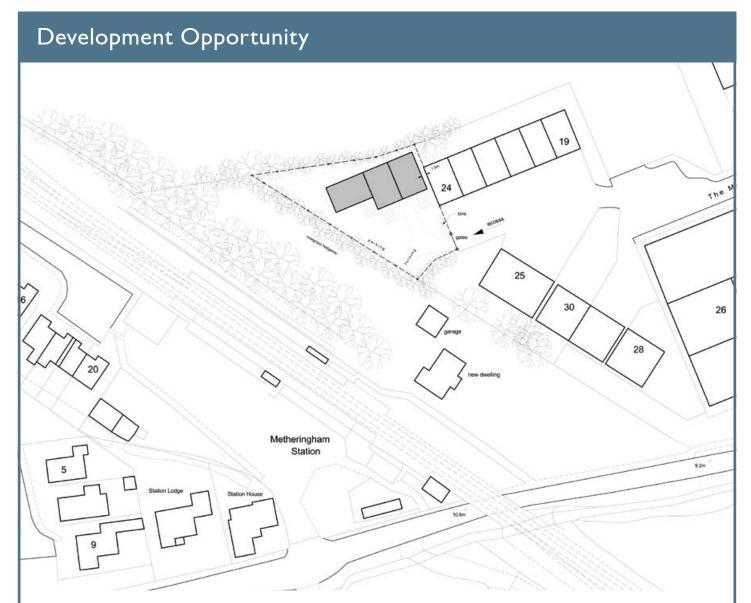

#### **Planning**

Full planning permission was granted by North Kesteven District Council on 10th September 2019 (ref:19/0929/FUL) for a commercial development (BI,B2, B8). The site plan which formed part of the application is attached to these particulars. Interested parties should make their own enquiries to North Kesteven District Council to confirm the conditions.