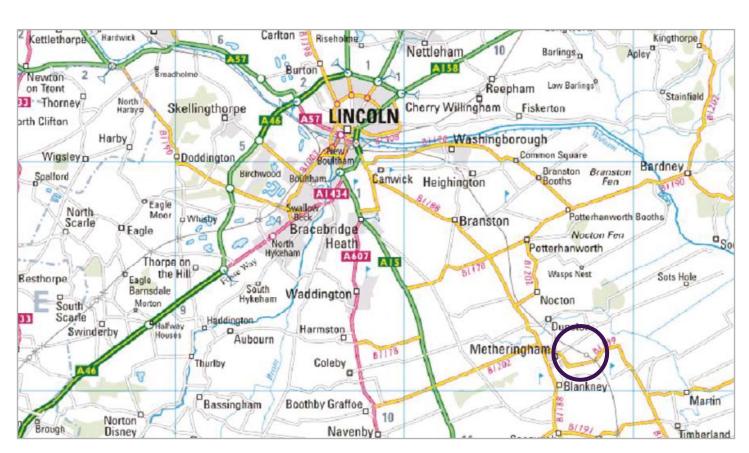

#### Location

The village of Metheringham, with a population of about 4,500, is located approximately 9 miles (14 km) south of the city and county town of Lincoln and 10 miles (16 km) north of Sleaford. The village has a range of amenities including a primary school, Lincolnshire Co-op Food Store, Post Office, petrol filling station and various public houses. The village railway station provides regular direct train services Mondays to Saturdays to Lincoln, Doncaster, Sleaford, Spalding, Peterborough and Leicester. Metheringham is also on the route of an hourly, daytime bus service Mondays to Saturdays between Boston and Lincoln.