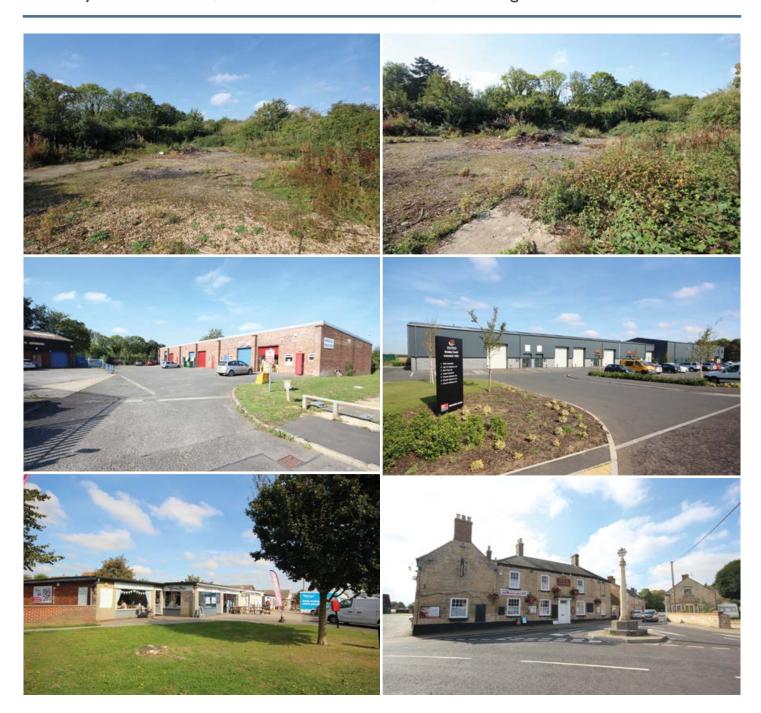

#### Description

Currently undeveloped land, the property is connected to the well-established Moorlands Industrial Estate. The property has full planning permission to erect 3 commercial units on a site of 0.26 acres. Neighbours include Armadillo Embroidery, Slatehall Veterinary Practice and Phoenix Kitchens.

#### Location

The village of Metheringham, with a population of about 4,500, is located approximately 9 miles (14 km) south of the city and county town of Lincoln and 10 miles (16 km) north of Sleaford. The village has a range of amenities including a primary school, Lincolnshire Co-op Food Store, Post Office, petrol filling station and various public houses. The village railway station provides regular direct train services Mondays to Saturdays to Lincoln, Doncaster, Sleaford, Spalding, Peterborough and Leicester. Metheringham is also on the route of an hourly, daytime bus service Mondays to Saturdays between Boston and Lincoln.