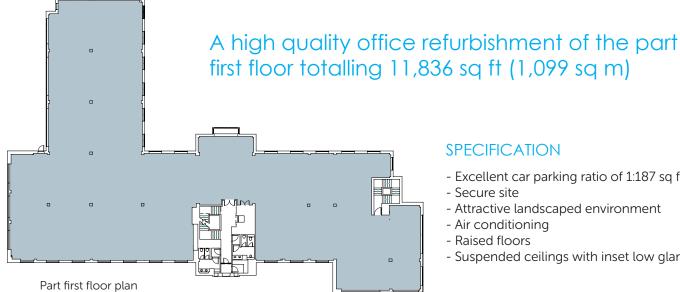

### **DESCRIPTION**

Turnford Place is a prestigious office development totalling 60,000 sq ft, set in an attractive landscaped environment. Existing occupiers include Pulse, Poupart and BerryWorld.

Part of the first floor, totalling 11,836 sq ft, is available and provides high quality, refurbished office accommodation. The suite benefits from 63 car parking spaces, providing a generous ratio of 1:187 sq ft.

- Excellent car parking ratio of 1:187 sq ft
- Attractive landscaped environment
- Suspended ceilings with inset low glare lighting