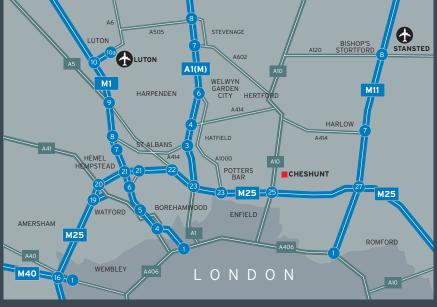

### LOCATION

Turnford Place is situated in a prominent position adjacent to the A10, providing quick links south to Central London (17 miles) and is only 3.5 miles from Junction 25 of the M25. London's international airports are within easy reach including, Stansted (26 miles), Luton (28 miles) and Heathrow (41 miles).

Cheshunt Station is 1.8 miles from Turnford Place and allows fast links to Liverpool Street in less than 25 minutes via the London Overground Line and National Rail Services.

There is a Marriott Hotel, which includes a health club, immediately adjacent to Turnford Place. Brookfield Retail Park and Shopping Centre is a 10 minute walk from the property and is home to Tesco, Marks & Spencer, Costa Coffee and Next.