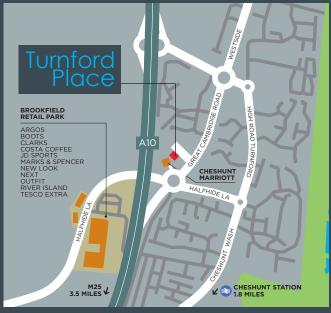

### LOCATION

Turnford Place is situated in a prominent position adjacent to the A10, providing quick links south to Central London (17 miles) and is only 3.5 miles from Junction 25 of the M25. London's international airports are within easy reach including, Stansted (26 miles), Luton (28 miles) and Heathrow (41 miles).

Cheshunt Station is 1.8 miles from Turnford Place and allows fast links to Liverpool Street in less than 25 minutes via the London Overground Line and National Rail Services.

There is a Marriott Hotel, which includes a health club, immediately adjacent to Turnford Place. Brookfield Retail Park and Shopping Centre is a 10 minute walk from the property and is home to Tesco, Marks & Spencer, Costa Coffee and Next.

## A prime location adjacent to the A10 & close to a hotel, health club and the successful Brookfield Retail Park