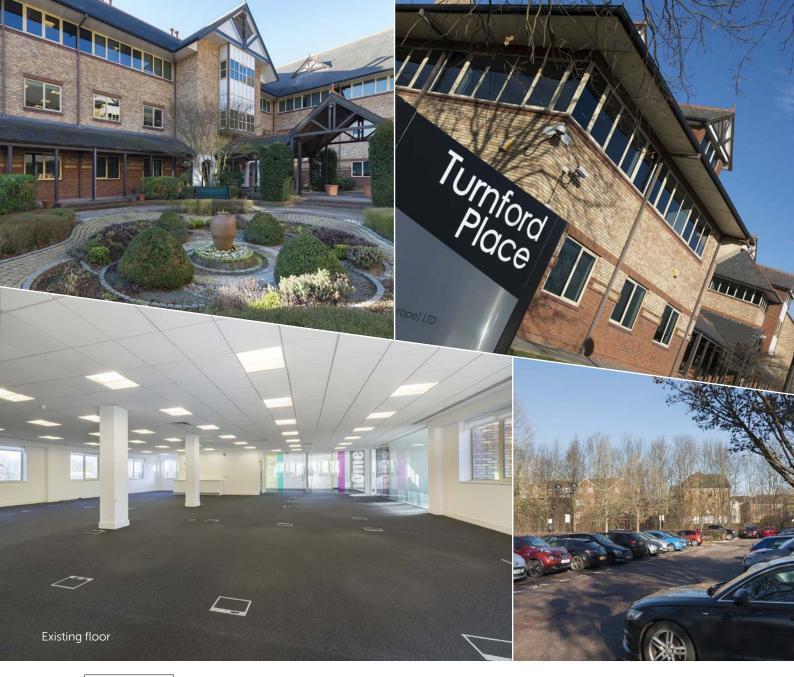

### **DESCRIPTION**

Turnford Place is a prestigious office development totalling 60,000 sq ft, set in an attractive landscaped environment. Existing occupiers include Pulse, Poupart and BerryWorld.

Part of the first floor, totalling 11,836 sq ft, is available and provides high quality, refurbished office accommodation. The suite benefits from 63 car parking spaces, providing a generous ratio of 1:187 sq ft.

- Excellent car parking ratio of 1:187 sq ft
- Attractive landscaped environment
- Suspended ceilings with inset low glare lighting