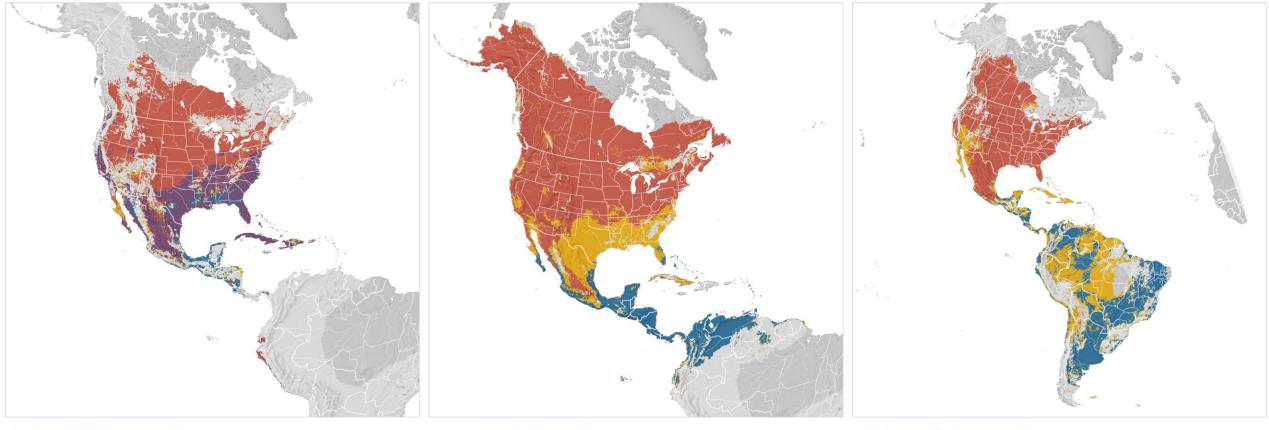

Year-round
Breeding season May 10 - Jun 28
Non-breeding season Dec 21 - Jan 25
Pre-breeding migratory season Feb 1 - May 3
Post-breeding migratory season Jul 13 - Dec 14

Breeding season Jun 21 - Jul 13
 Non-breeding season Nov 16 - Feb 15
 Pre-breeding migratory season Feb 22 - Jun 14
 Post-breeding migratory season Jul 20 - Nov 9

JFMAMJJASOND

Breeding season Jun 7 - Jul 13
 Non-breeding season Dec 21 - Jan 25
 Pre-breeding migratory season Feb 15 - May 31
 Post-breeding migratory season Jul 20 - Dec 14

1200mm

Killdeer module

Killdeer Nest