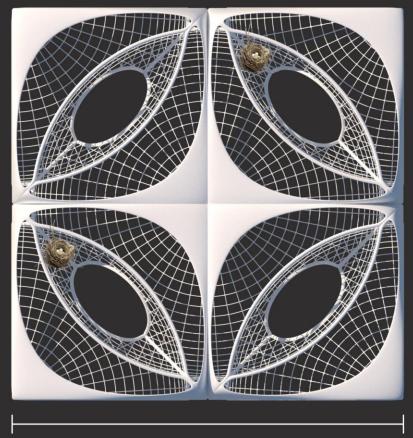

Yellow warbler module

Yellow warbler Nest

Barn swallow module

Barn swallow Nest

before

after

Virginia Creeper is for the Birds -berries -caterpillars -moths and butterflies

The Global Ghost Gear Initiative records reports of lost fishing gear. Statistics from April 1981 to October 2018 show 46,000 items of fishing gear, more than half of those nets have entered the ocean (Source: GGGI)

(Source: Global Ghost Gear Initiative)

Killdeer 1~2m Barn swallow 2~3m

Yellow warbler 3~6m