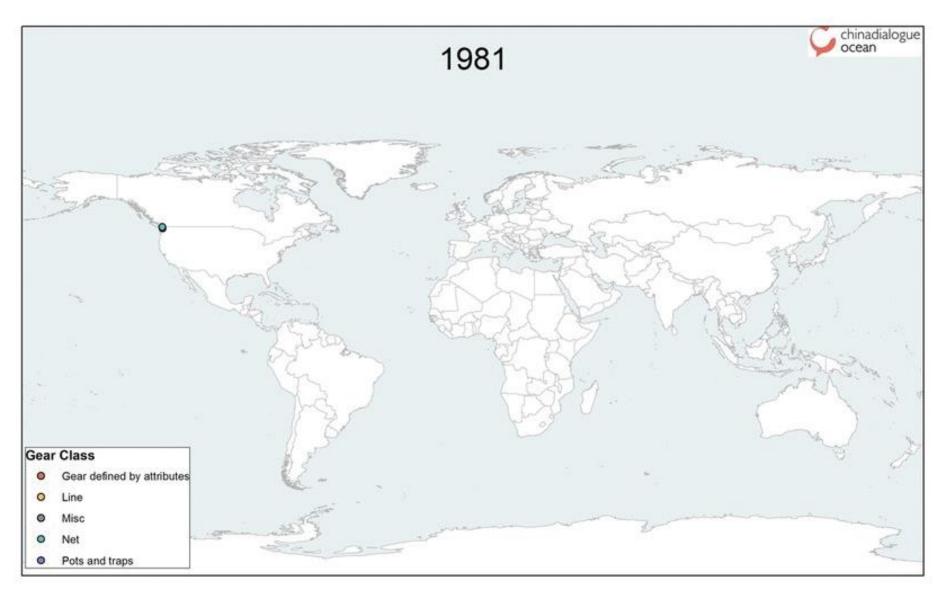

Yellow warbler module

Yellow warbler Nest

Barn swallow module

Barn swallow Nest

before

after

Virginia Creeper is for the Birds -berries -caterpillars -moths and butterflies

The Global Ghost Gear Initiative records reports of lost fishing gear. Statistics from April 1981 to October 2018 show 46,000 items of fishing gear, more than half of those nets have entered the ocean (Source: GGGI)