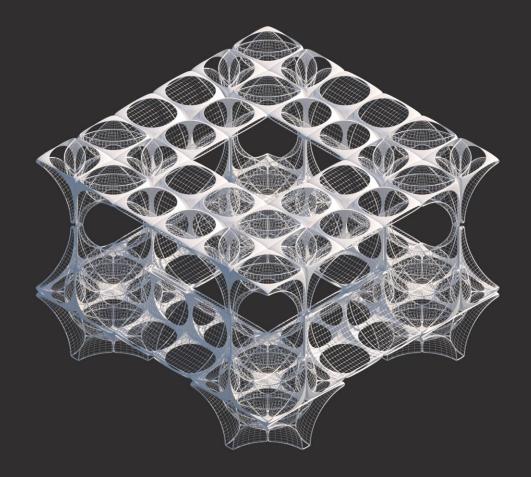

# Assembly in Governors Island

'temporary artificial forest as pavilion'

Habitat Large fields and Grasslands Nesting materials Grass Nesting place Ground. Gravel Nesting height 0~2000mm Size body: 20~28cm / wing: 59~63cm

## Disassembly in New York City

'permanent artificial tree as nature tree'