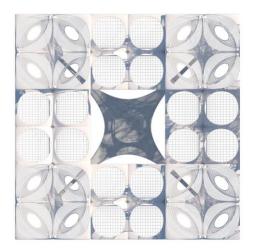

JFMAMJJASOND

Breeding season Jun 7 - Jul 13
 Non-breeding season Dec 21 - Jan 25
 Pre-breeding migratory season Feb 15 - May 31
 Post-breeding migratory season Jul 20 - Dec 14

1200mm

Killdeer module

Killdeer Nest

Yellow warbler module

Yellow warbler Nest

Barn swallow module

Barn swallow Nest

before

after

Virginia Creeper is for the Birds -berries -caterpillars -moths and butterflies

The Global Ghost Gear Initiative records reports of lost fishing gear. Statistics from April 1981 to October 2018 show 46,000 items of fishing gear, more than half of those nets have entered the ocean (Source: GGGI)

(Source: Global Ghost Gear Initiative)

Killdeer 1~2m Barn swallow 2~3m

Yellow warbler 3~6m