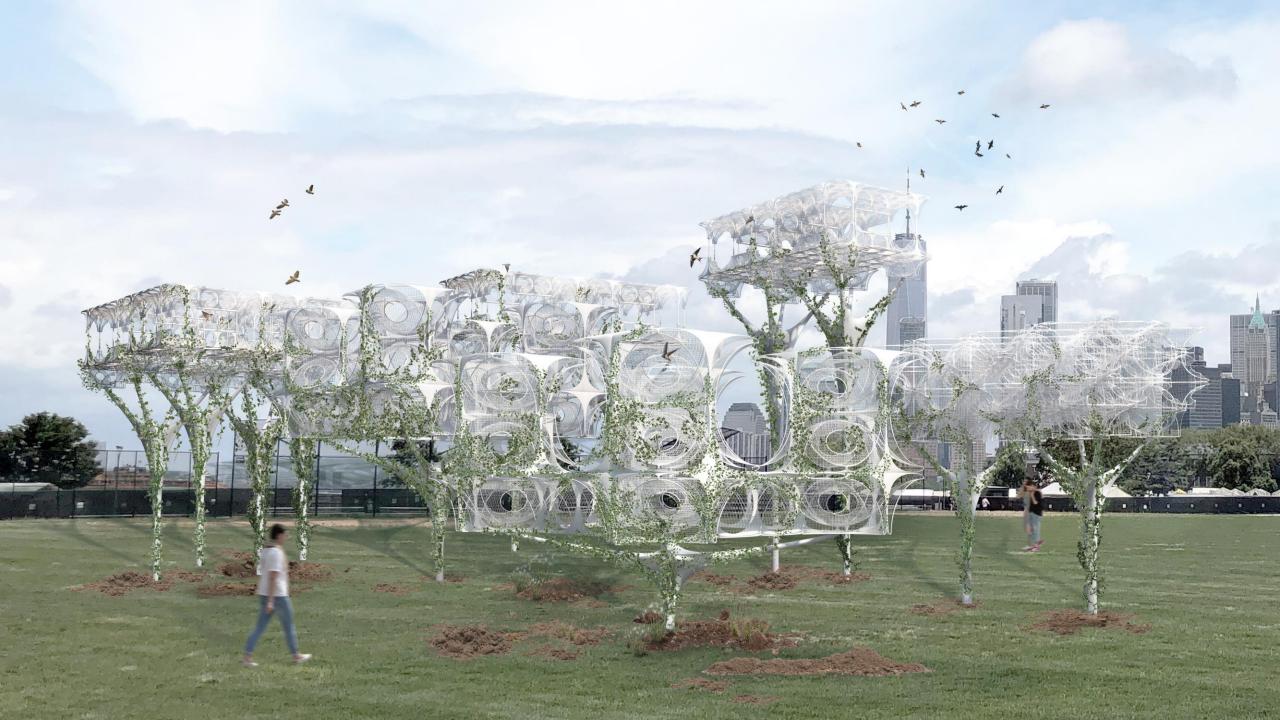

## Disassembly in New York City

'permanent artificial tree as nature tree'

## **Decline of House Sparrow**

-From 1995 to 2016, House Sparrows declined by 7.5% and mean flock sizes declined by 22%.

-A lack of urban green space and nesting sites are threats.

## **Tree Removal and Stump Removal**

-Dead trees reported on streets, parks, playgrounds or other public spaces will be inspected and, if appropriate, removed.

-6,695 stump that are scheduled for removal. (NYC Parks, updated 2021. 7. 18)