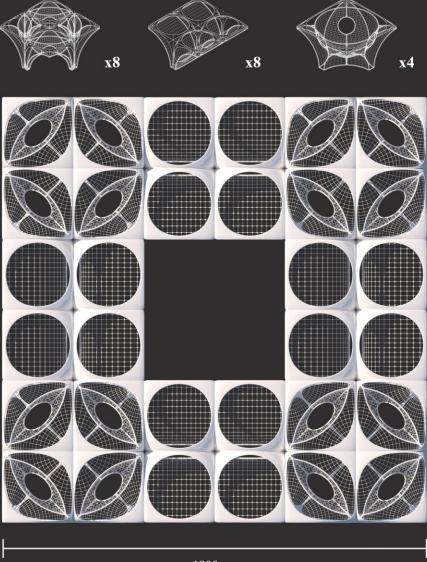

# Assembly in Governors Island

'temporary artificial forest as pavilion'

Habitat Large fields and Grasslands Nesting materials Grass Nesting place Ground. Gravel Nesting height 0~2000mm Size body: 20~28cm / wing: 59~63cm

#### Yellow Warbler Identification

Habitat Thicket, Streams and Wetlands Nesting materials Grass, Bark, Plants Nesting place in the vertical of a bush or small tree Nesting height 3000~6000mm Size body: 10~18cm / wing: 16~22cm

Habitat Large fields and Wetlands Nesting materials Mud, Grass Nesting place under the eaves of barns and stables, on structures near playing fields, or under bridges Nesting height 2000~3000mm Size body: 17~19cm / wing: 32~34.5cm

JFMAMJJASOND

Breeding season Jun 7 - Jul 13
 Non-breeding season Dec 21 - Jan 25
 Pre-breeding migratory season Feb 15 - May 31
 Post-breeding migratory season Jul 20 - Dec 14

1200mm

Killdeer module

Killdeer Nest

Yellow warbler module

Yellow warbler Nest

Barn swallow module

Barn swallow Nest

before

after

Virginia Creeper is for the Birds -berries -caterpillars -moths and butterflies

The Global Ghost Gear Initiative records reports of lost fishing gear. Statistics from April 1981 to October 2018 show 46,000 items of fishing gear, more than half of those nets have entered the ocean (Source: GGGI)

(Source: Global Ghost Gear Initiative)

Killdeer 1~2m Barn swallow 2~3m

Yellow warbler 3~6m