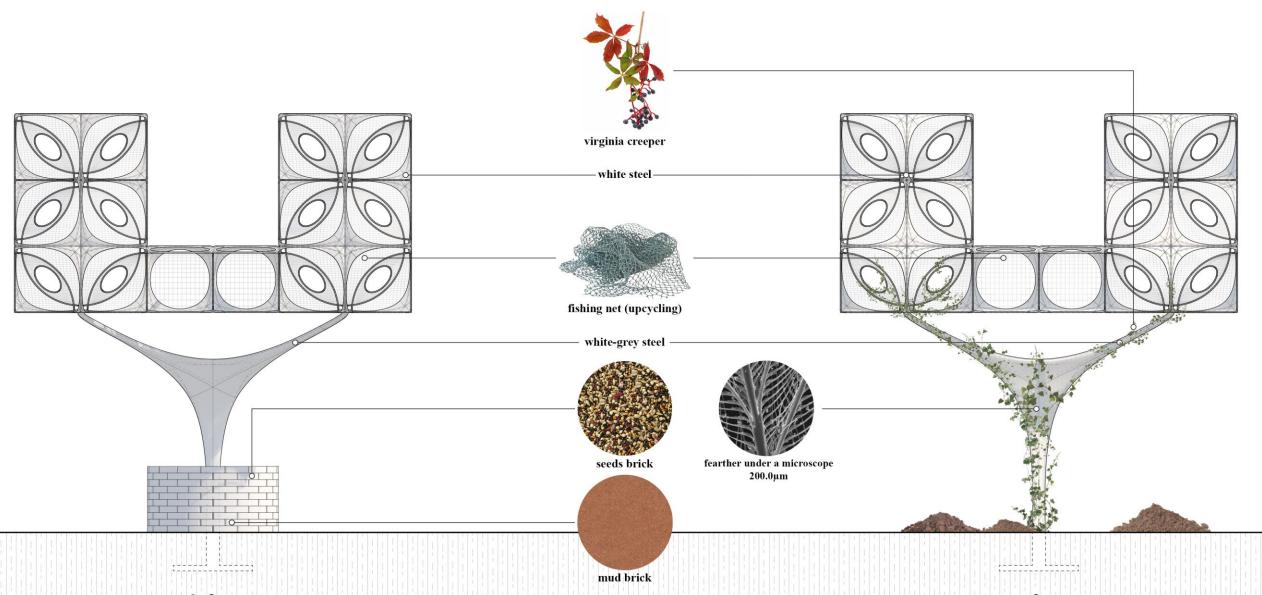

# Assembly in Governors Island

'temporary artificial forest as pavilion'

Habitat Large fields and Grasslands Nesting materials Grass Nesting place Ground. Gravel Nesting height 0~2000mm Size body: 20~28cm / wing: 59~63cm

Yellow warbler module

Yellow warbler Nest

Barn swallow module

Barn swallow Nest

before

after

Virginia Creeper is for the Birds -berries -caterpillars -moths and butterflies

The Global Ghost Gear Initiative records reports of lost fishing gear. Statistics from April 1981 to October 2018 show 46,000 items of fishing gear, more than half of those nets have entered the ocean (Source: GGGI)

(Source: Global Ghost Gear Initiative)

Killdeer 1~2m Barn swallow 2~3m

Yellow warbler 3~6m