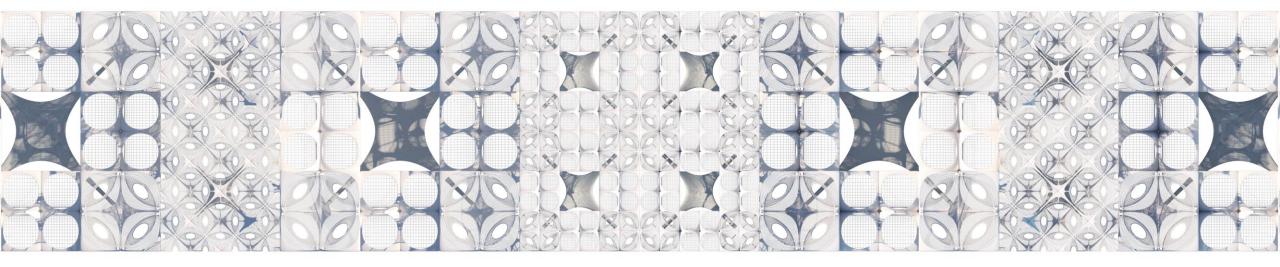

# Assembly in Governors Island

'temporary artificial forest as pavilion'

Habitat Large fields and Grasslands Nesting materials Grass Nesting place Ground. Gravel Nesting height 0~2000mm Size body: 20~28cm / wing: 59~63cm

#### Yellow Warbler Identification

Habitat Thicket, Streams and Wetlands Nesting materials Grass, Bark, Plants Nesting place in the vertical of a bush or small tree Nesting height 3000~6000mm Size body: 10~18cm / wing: 16~22cm

Habitat Large fields and Wetlands Nesting materials Mud, Grass Nesting place under the eaves of barns and stables, on structures near playing fields, or under bridges Nesting height 2000~3000mm Size body: 17~19cm / wing: 32~34.5cm