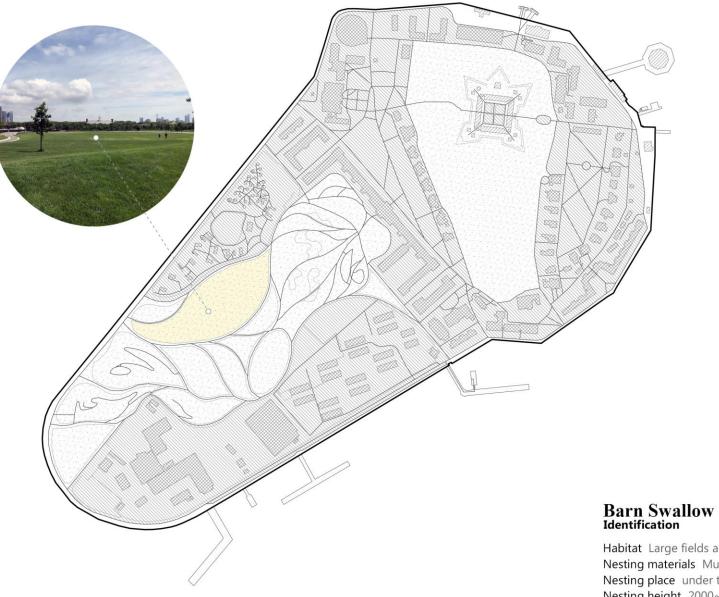

## 

**Governors Island** 

**New York City** 

# Assembly in Governors Island

'temporary artificial forest as pavilion'

Habitat Large fields and Grasslands Nesting materials Grass Nesting place Ground. Gravel Nesting height 0~2000mm Size body: 20~28cm / wing: 59~63cm

Habitat Large fields and Wetlands Nesting materials Mud, Grass Nesting place under the eaves of barns and stables, on structures near playing fields, or under bridges Nesting height 2000~3000mm Size body: 17~19cm / wing: 32~34.5cm