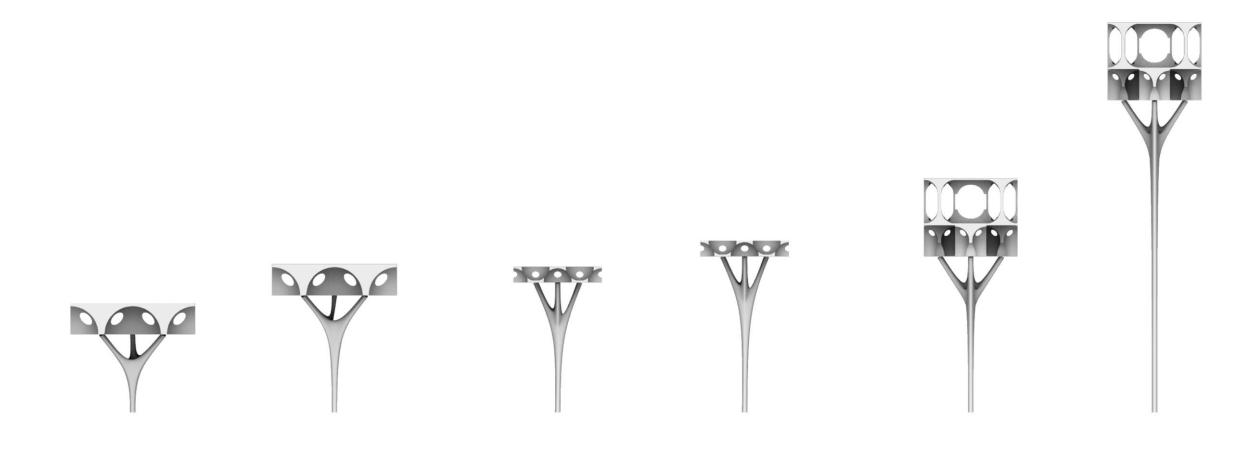

# Assembly in Governors Island

'temporary artificial forest as pavilion'

Habitat Large fields and Grasslands Nesting materials Grass Nesting place Ground. Gravel Nesting height 0~2000mm Size body: 20~28cm / wing: 59~63cm

(Source: Global Ghost Gear Initiative)

Killdeer 1~2m Barn swallow 2~3m

Yellow warbler 3~6m