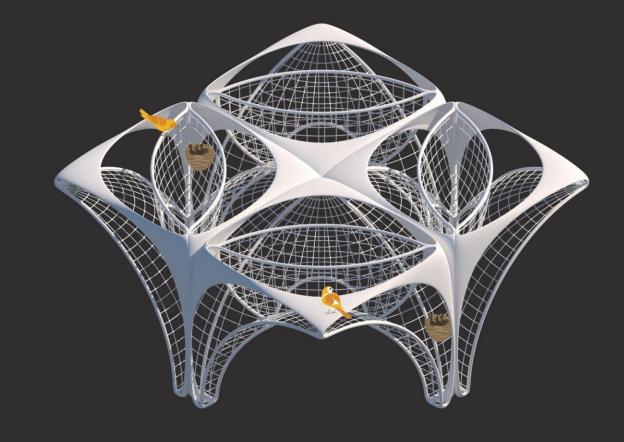

Yellow warbler module

Yellow warbler Nest

Barn swallow module

Barn swallow Nest

before

after

Virginia Creeper is for the Birds -berries -caterpillars -moths and butterflies

The Global Ghost Gear Initiative records reports of lost fishing gear. Statistics from April 1981 to October 2018 show 46,000 items of fishing gear, more than half of those nets have entered the ocean (Source: GGGI)

(Source: Global Ghost Gear Initiative)

Killdeer 1~2m Barn swallow 2~3m

Yellow warbler 3~6m