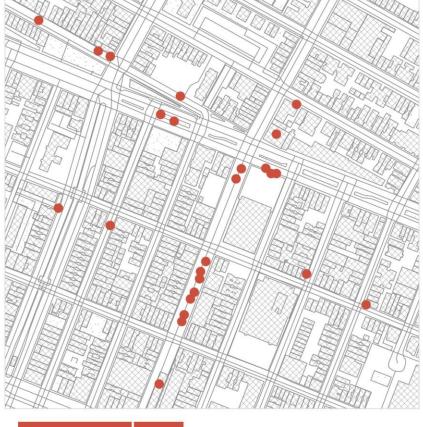

## **Tree Removal and Stump Removal**

-Dead trees reported on streets, parks, playgrounds or other public spaces will be inspected and, if appropriate, removed.

-6,695 stump that are scheduled for removal. (NYC Parks, updated 2021. 7. 18)

## Lower Manhattan East 2021occurrence

Pavilion Re-assembly Year-round

JFMAMJJASOND