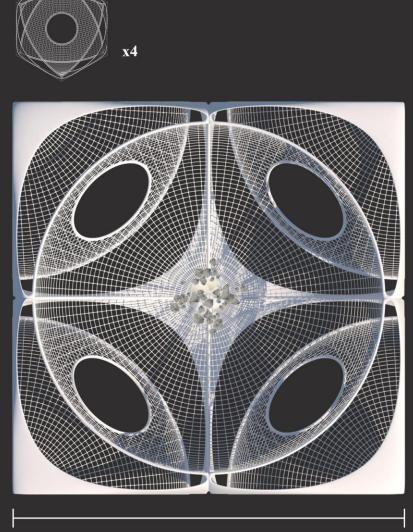

# Assembly in Governors Island

'temporary artificial forest as pavilion'

Habitat Large fields and Grasslands Nesting materials Grass Nesting place Ground. Gravel Nesting height 0~2000mm Size body: 20~28cm / wing: 59~63cm

Yellow warbler module

Yellow warbler Nest

Barn swallow module

Barn swallow Nest

before

after

Virginia Creeper is for the Birds -berries -caterpillars -moths and butterflies

The Global Ghost Gear Initiative records reports of lost fishing gear. Statistics from April 1981 to October 2018 show 46,000 items of fishing gear, more than half of those nets have entered the ocean (Source: GGGI)