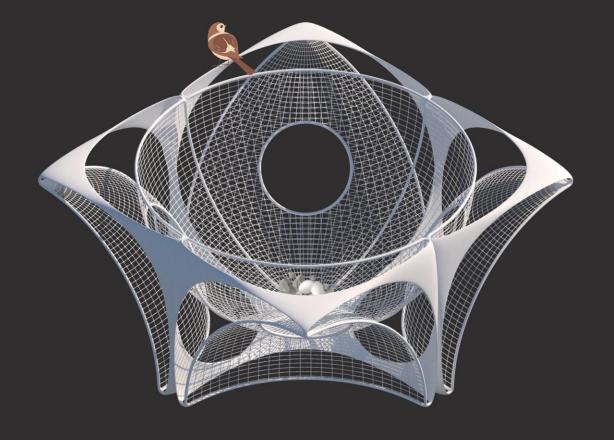

## Disassembly in New York City

'permanent artificial tree as nature tree'

Yellow warbler module

Yellow warbler Nest

Barn swallow module

Barn swallow Nest

before

after

Virginia Creeper is for the Birds -berries -caterpillars -moths and butterflies

The Global Ghost Gear Initiative records reports of lost fishing gear. Statistics from April 1981 to October 2018 show 46,000 items of fishing gear, more than half of those nets have entered the ocean (Source: GGGI)