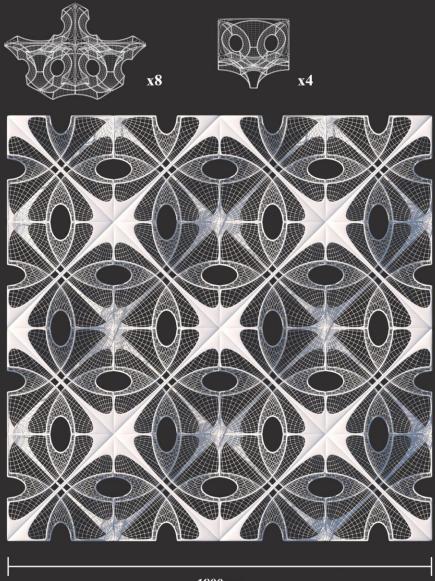

# Assembly in Governors Island

'temporary artificial forest as pavilion'

Habitat Large fields and Grasslands Nesting materials Grass Nesting place Ground. Gravel Nesting height 0~2000mm Size body: 20~28cm / wing: 59~63cm

JFMAMJJASOND

Breeding season Jun 7 - Jul 13
 Non-breeding season Dec 21 - Jan 25
 Pre-breeding migratory season Feb 15 - May 31
 Post-breeding migratory season Jul 20 - Dec 14

1200mm

Killdeer module

Killdeer Nest

Yellow warbler module

Yellow warbler Nest

Barn swallow module

Barn swallow Nest

before

after

Virginia Creeper is for the Birds -berries -caterpillars -moths and butterflies

The Global Ghost Gear Initiative records reports of lost fishing gear. Statistics from April 1981 to October 2018 show 46,000 items of fishing gear, more than half of those nets have entered the ocean (Source: GGGI)

(Source: Global Ghost Gear Initiative)

Killdeer 1~2m Barn swallow 2~3m

Yellow warbler 3~6m