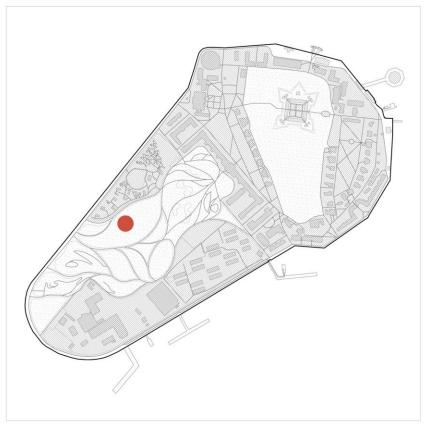

## 

**Governors Island** 

**New York City** 

# Assembly in Governors Island

'temporary artificial forest as pavilion'

Habitat Large fields and Grasslands Nesting materials Grass Nesting place Ground. Gravel Nesting height 0~2000mm Size body: 20~28cm / wing: 59~63cm