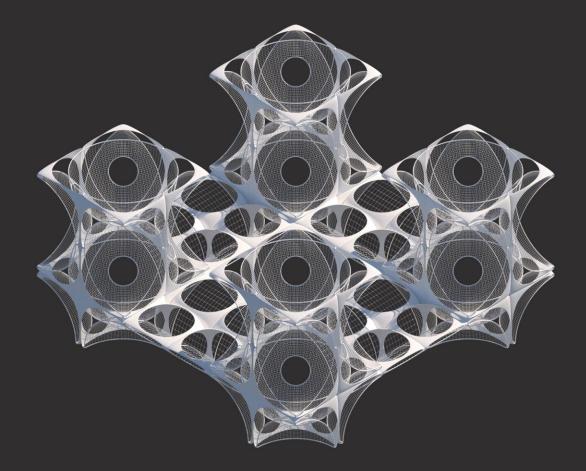

# Assembly in Governors Island

'temporary artificial forest as pavilion'

Habitat Large fields and Grasslands Nesting materials Grass Nesting place Ground. Gravel Nesting height 0~2000mm Size body: 20~28cm / wing: 59~63cm

## Disassembly in New York City

'permanent artificial tree as nature tree'