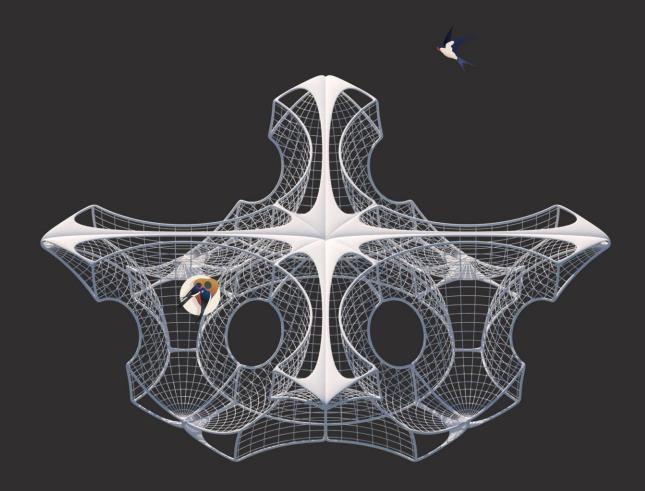

# Assembly in Governors Island

'temporary artificial forest as pavilion'

Habitat Large fields and Grasslands Nesting materials Grass Nesting place Ground. Gravel Nesting height 0~2000mm Size body: 20~28cm / wing: 59~63cm

JFMAMJJASOND

Breeding season Jun 7 - Jul 13
 Non-breeding season Dec 21 - Jan 25
 Pre-breeding migratory season Feb 15 - May 31
 Post-breeding migratory season Jul 20 - Dec 14

1200mm

Killdeer module

Killdeer Nest

Yellow warbler module

Yellow warbler Nest

Barn swallow module

Barn swallow Nest

before

after

Virginia Creeper is for the Birds -berries -caterpillars -moths and butterflies

The Global Ghost Gear Initiative records reports of lost fishing gear. Statistics from April 1981 to October 2018 show 46,000 items of fishing gear, more than half of those nets have entered the ocean (Source: GGGI)

(Source: Global Ghost Gear Initiative)

Killdeer 1~2m Barn swallow 2~3m

Yellow warbler 3~6m