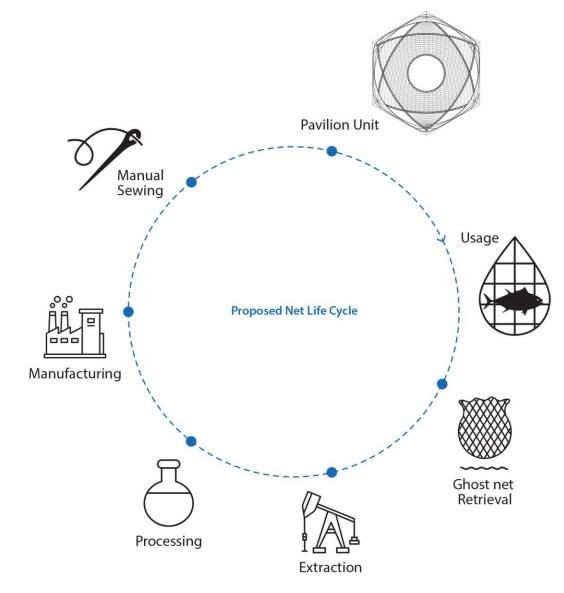

# Assembly in Governors Island

'temporary artificial forest as pavilion'

Habitat Large fields and Grasslands Nesting materials Grass Nesting place Ground. Gravel Nesting height 0~2000mm Size body: 20~28cm / wing: 59~63cm

Yellow warbler module

Yellow warbler Nest

Barn swallow module

Barn swallow Nest

before

after

Virginia Creeper is for the Birds -berries -caterpillars -moths and butterflies

The Global Ghost Gear Initiative records reports of lost fishing gear. Statistics from April 1981 to October 2018 show 46,000 items of fishing gear, more than half of those nets have entered the ocean (Source: GGGI)

Macroplastic is any plastic larger than 5mm

of the weight of macroplastics in the ocean is fishing-related

GLOBAL GHOST GEAR INITIATIVE

ABANDONED, LOST OR DISCARDED FISHING GEAR OR "GHOST GEAR" CAN CAUSE WIDE-RANGING PROBLEMS FOR MARINE LIFE, AND CAN PERSIST IN THE ENVIRONMENT FOR UP TO 600 YEARS

> Every year, O40,000 tonnes of ghost gear enters our oceans. That's as heavy as two Empire State Buildings

> 92% OF ENCOUNTERS BETWEEN MARINE ANIMALS AND DEBRIS CAN CAUSE LETHAL PROBLEMS, INCLUDING INGESTION AND ENTANGLEMENT

(Source: Global Ghost Gear Initiative)

Killdeer 1~2m Barn swallow 2~3m

Yellow warbler 3~6m