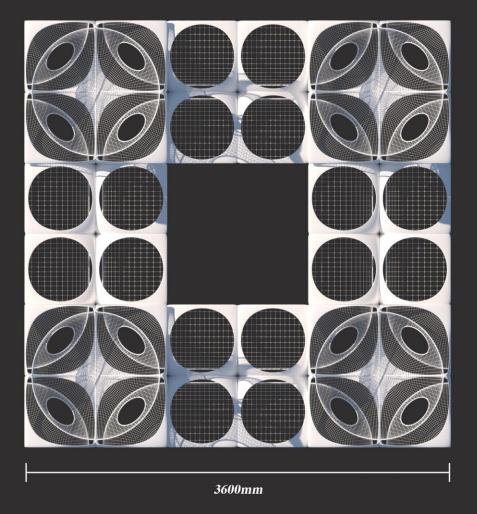

# Assembly in Governors Island

'temporary artificial forest as pavilion'

Habitat Large fields and Grasslands Nesting materials Grass Nesting place Ground. Gravel Nesting height 0~2000mm Size body: 20~28cm / wing: 59~63cm

JFMAMJJASOND

Breeding season Jun 7 - Jul 13
 Non-breeding season Dec 21 - Jan 25
 Pre-breeding migratory season Feb 15 - May 31
 Post-breeding migratory season Jul 20 - Dec 14

1200mm

Killdeer module

Killdeer Nest

### Governors island 2021 OCCURRENCE

Pavilion assembly May1 - Aug 31, Every yearPaviliion disassembly Sep 1 - Apr 31

JFMAMJJASOND