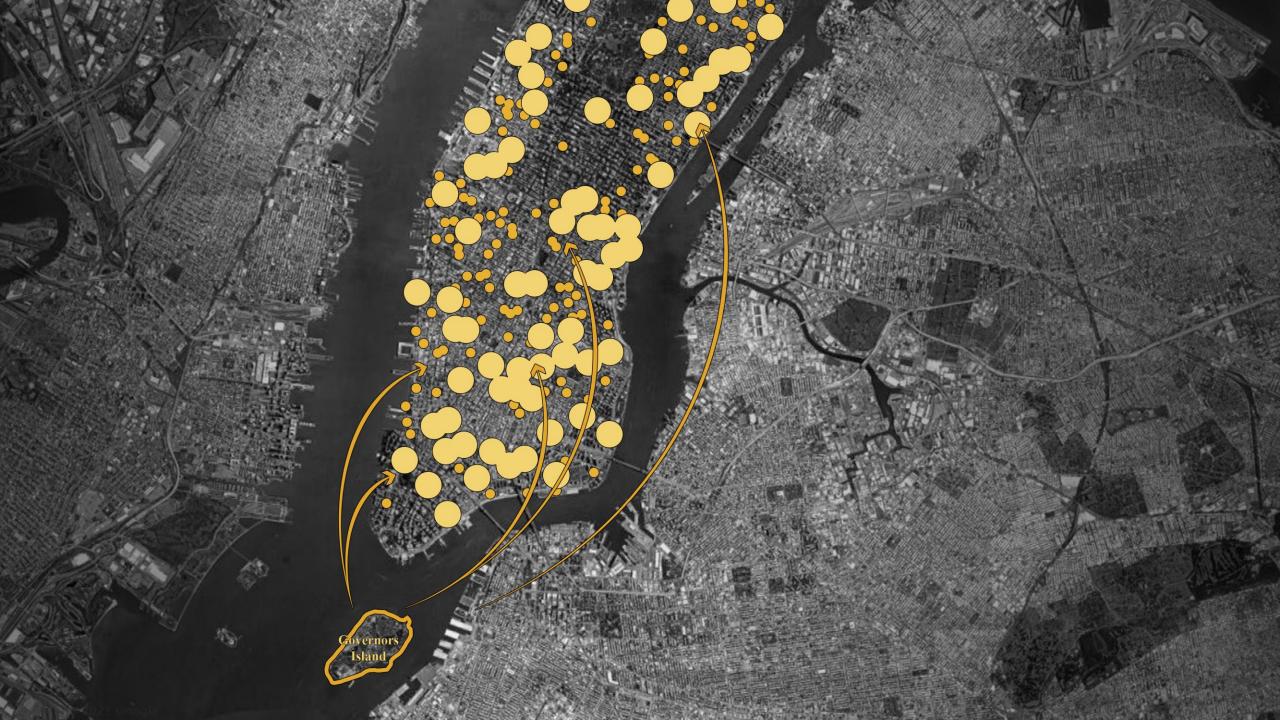

## Disassembly in New York City

'permanent artificial tree as nature tree'

## Lower Manhattan East 2021occurrence

Pavilion Re-assembly Year-round

JFMAMJJASOND

#### Lower Manhattan East 2022-OCCURRENCE

Pavilion Re-assembly Year-round