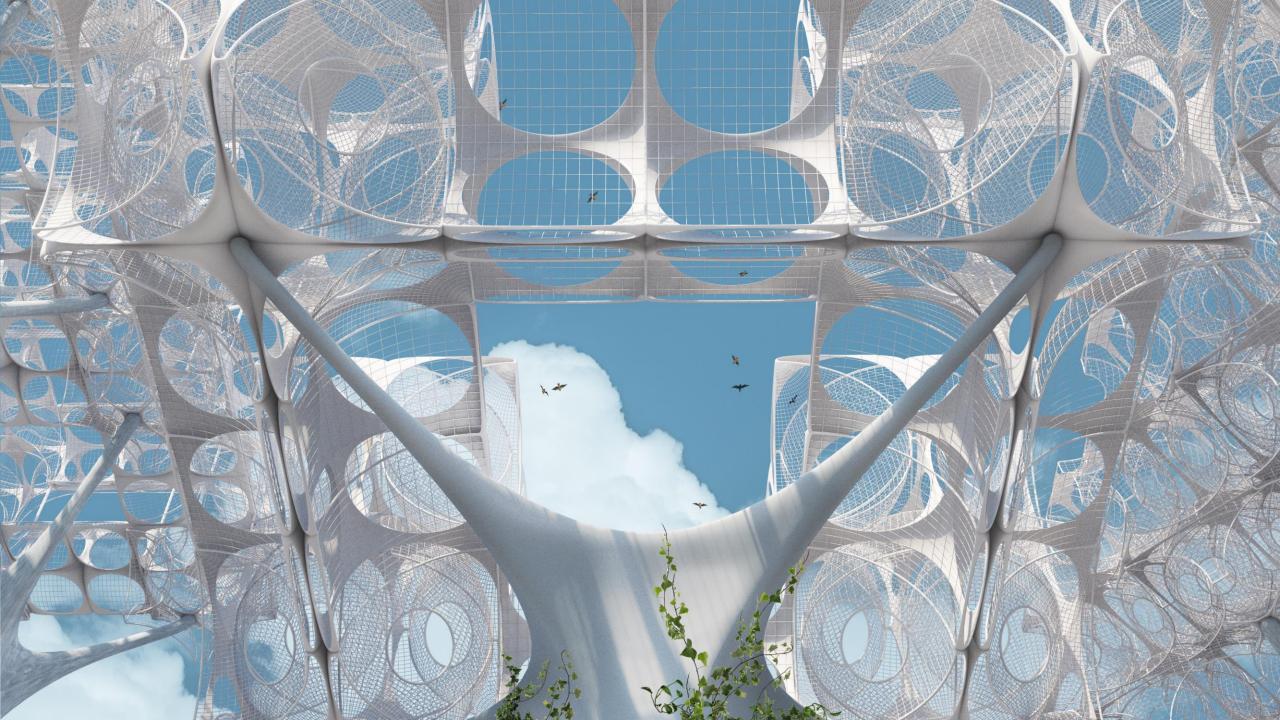

# Assembly in Governors Island

'temporary artificial forest as pavilion'

Habitat Large fields and Grasslands Nesting materials Grass Nesting place Ground. Gravel Nesting height 0~2000mm Size body: 20~28cm / wing: 59~63cm

Yellow warbler module

Yellow warbler Nest

Barn swallow module

Barn swallow Nest

before

after

Virginia Creeper is for the Birds -berries -caterpillars -moths and butterflies

The Global Ghost Gear Initiative records reports of lost fishing gear. Statistics from April 1981 to October 2018 show 46,000 items of fishing gear, more than half of those nets have entered the ocean (Source: GGGI)