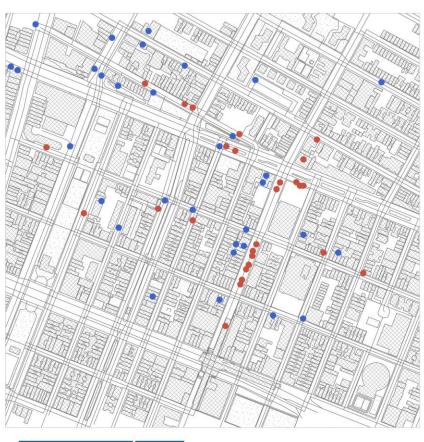

## Lower Manhattan East 2021occurrence

Pavilion Re-assembly Year-round

JFMAMJJASOND

#### Lower Manhattan East 2022-OCCURRENCE

Pavilion Re-assembly Year-round