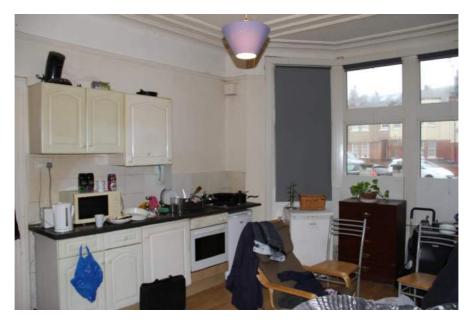

#### 123 SOUTHBURY ROAD

A semi-detached house which was converted to five flats in the 1980s. The total GIA of the flats is 1,621 sq ft. The property is fully let with a current income of £54,360 pa.

There is an outbuilding in the communal rear garden with a washing machine for use by the tenants of this property.

#### 2 FOTHERINGHAM ROAD

An end of terrace house which was converted to five flats in c. 2005. The total GIA of the flats is 1,043 sq ft. The property is fully let with a current income of £48,840 pa.

There is no communal rear garden to this property.

#### Accommodation

| Address                                    | Description         | Area<br>sq.m. | Area<br>sq.ft. | Income passing<br>£ pa | g Tenancies / comments                                                                                         |
|--------------------------------------------|---------------------|---------------|----------------|------------------------|----------------------------------------------------------------------------------------------------------------|
| Former builders yard,<br>Fotheringham Road |                     | 251.30        | 2,704          | 0                      | There is a crossover on<br>Fotheringham Road, and a<br>pair of double gates further<br>south providing access. |
| Flat A, 2 Fotheringham<br>Rd               | Ground floor rear.  | 25.65         | 276            | 10,080                 | One bedroom flat with own<br>small rear garden. Own<br>access via side<br>passageway.                          |
| Flat B, 2 Fotheringham<br>Rd               | Ground floor front. | 26.47         | 284            | 9,720                  | One bedroom flat.                                                                                              |
| Flat C, 2 Fotheringham<br>Rd               | First floor rear.   | 18.46         | 198            | 9,000                  | Studio flat.                                                                                                   |
| Flat D, 2 Fotheringham<br>Rd               | First floor front.  | 26.30         | 283            | 10,740                 | One bedroom flat.                                                                                              |
| Flat E, 2 Fotheringham<br>Rd               | Attic level.        | 25.31         | 272            | 9,300                  | Studio flat. Includes 6.1 sq<br>m (66 sq ft) below 1.5m<br>height.                                             |
| Flat 1, 123 Southbury Rd                   | Ground floor front. | 22.16         | 238            | 10,740                 | Studio flat.                                                                                                   |
| Flat 2, 123 Southbury Rd                   | Ground floor rear.  | 34.32         | 369            | 11,400                 | One bedroom flat with<br>direct access to communal<br>garden.                                                  |
| Flat 3, 123 Southbury Rd                   | First floor rear.   | 25.66         | 276            | 10,740                 | Studio flat with separate sleeping / living room.                                                              |
| Flat 4, 123 Southbury Rd                   | First floor front.  | 28.96         | 311            | 10,740                 | Studio flat with separate sleeping / living room.                                                              |
| Flat 5, 123 Southbury Rd                   | Attic level.        | 39.46         | 424            | 10,740                 | Includes 14.45 sq m (156<br>sq ft) below 1.5m height.                                                          |
| Total                                      |                     |               |                | 103,200                |                                                                                                                |