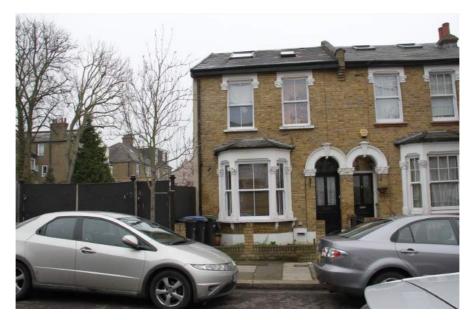

### **Property Description**

A FORMER BUILDER'S YARD ON FOTHERINGHAM ROAD (rear of 111 Southbury Road)

This vacant L-shaped site has an area of 2,705 sq ft. Half of the site is situated adjacent to the pavement on Fotheringham Road and the other half comprises what was formerly the rear garden of 2 Fotheringham Road.

#### 123 SOUTHBURY ROAD

A semi-detached house which was converted to five flats in the 1980s. The total GIA of the flats is 1,621 sq ft. The property is fully let with a current income of £54,360 pa.

There is an outbuilding in the communal rear garden with a washing machine for use by the tenants of this property.

#### 2 FOTHERINGHAM ROAD

An end of terrace house which was converted to five flats in c. 2005. The total GIA of the flats is 1,043 sq ft. The property is fully let with a current income of £48,840 pa.

There is no communal rear garden to this property.