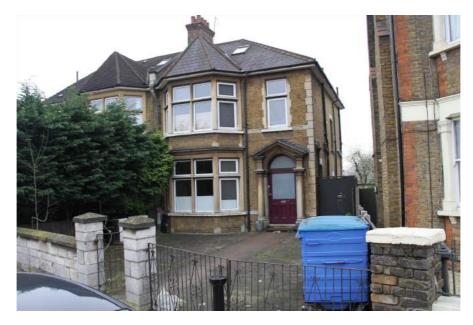

Former Builders Yard at rear of 111 Southbury Road 2 Fotheringham Road and 123 Southbury Road,

#### 123 SOUTHBURY ROAD

A semi-detached house which was converted to five flats in the 1980s. The total GIA of the flats is 1,621 sq ft. The property is fully let with a current income of £54,360 pa.

There is an outbuilding in the communal rear garden with a washing machine for use by the tenants of this property.