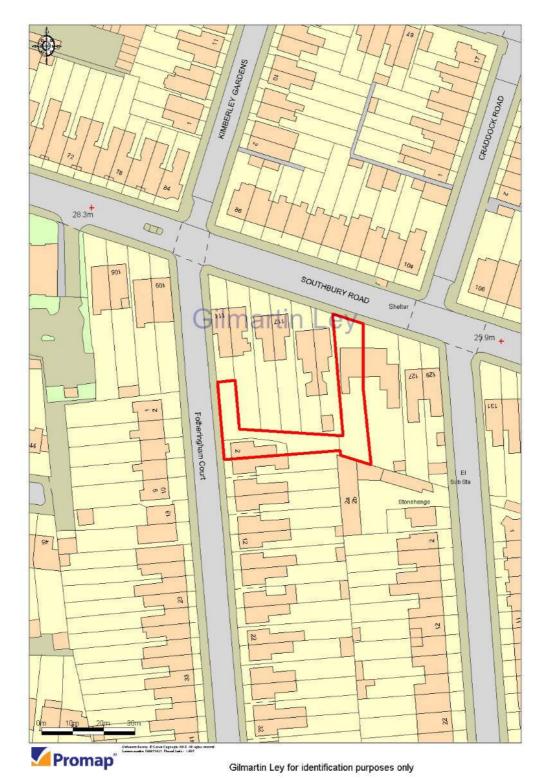

### **Property Description**

A FORMER BUILDER'S YARD ON FOTHERINGHAM ROAD (rear of 111 Southbury Road)

This vacant L-shaped site has an area of 2,705 sq ft. Half of the site is situated adjacent to the pavement on Fotheringham Road and the other half comprises what was formerly the rear garden of 2 Fotheringham Road.

The former yard on Fotheringham Road joins the back garden of 123 Southbury Road as the OS plan shows.

https://www.gilmartinley.co.uk/properties/for-sale/residential/enfield/enfield/en1/26598

*Our ref: 26598* 

#### Accommodation

| Address                                    | Description         | Area<br>sq.m. | Area<br>sq.ft. | Income passing<br>£ pa | g Tenancies / comments                                                                                         |
|--------------------------------------------|---------------------|---------------|----------------|------------------------|----------------------------------------------------------------------------------------------------------------|
| Former builders yard,<br>Fotheringham Road |                     | 251.30        | 2,704          | 0                      | There is a crossover on<br>Fotheringham Road, and a<br>pair of double gates further<br>south providing access. |
| Flat A, 2 Fotheringham<br>Rd               | Ground floor rear.  | 25.65         | 276            | 10,080                 | One bedroom flat with own<br>small rear garden. Own<br>access via side<br>passageway.                          |
| Flat B, 2 Fotheringham<br>Rd               | Ground floor front. | 26.47         | 284            | 9,720                  | One bedroom flat.                                                                                              |
| Flat C, 2 Fotheringham<br>Rd               | First floor rear.   | 18.46         | 198            | 9,000                  | Studio flat.                                                                                                   |
| Flat D, 2 Fotheringham<br>Rd               | First floor front.  | 26.30         | 283            | 10,740                 | One bedroom flat.                                                                                              |
| Flat E, 2 Fotheringham<br>Rd               | Attic level.        | 25.31         | 272            | 9,300                  | Studio flat. Includes 6.1 sq<br>m (66 sq ft) below 1.5m<br>height.                                             |
| Flat 1, 123 Southbury Rd                   | Ground floor front. | 22.16         | 238            | 10,740                 | Studio flat.                                                                                                   |
| Flat 2, 123 Southbury Rd                   | Ground floor rear.  | 34.32         | 369            | 11,400                 | One bedroom flat with<br>direct access to communal<br>garden.                                                  |
| Flat 3, 123 Southbury Rd                   | First floor rear.   | 25.66         | 276            | 10,740                 | Studio flat with separate sleeping / living room.                                                              |
| Flat 4, 123 Southbury Rd                   | First floor front.  | 28.96         | 311            | 10,740                 | Studio flat with separate sleeping / living room.                                                              |
| Flat 5, 123 Southbury Rd                   | Attic level.        | 39.46         | 424            | 10,740                 | Includes 14.45 sq m (156<br>sq ft) below 1.5m height.                                                          |
| Total                                      |                     |               |                | 103,200                |                                                                                                                |