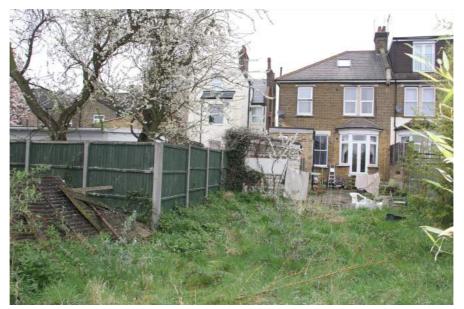

### **Property Description**

A FORMER BUILDER'S YARD ON FOTHERINGHAM ROAD (rear of 111 Southbury Road)

This vacant L-shaped site has an area of 2,705 sq ft. Half of the site is situated adjacent to the pavement on Fotheringham Road and the other half comprises what was formerly the rear garden of 2 Fotheringham Road.

The former yard on Fotheringham Road joins the back garden of 123 Southbury Road as the OS plan shows.

https://www.gilmartinley.co.uk/properties/for-sale/residential/enfield/enfield/en1/26598

*Our ref: 26598* 

#### Accommodation

| Address                                    | Description         | Area<br>sq.m. | Area<br>sq.ft. | Income passing<br>£ pa | g Tenancies / comments                                                                                         |
|--------------------------------------------|---------------------|---------------|----------------|------------------------|----------------------------------------------------------------------------------------------------------------|
| Former builders yard,<br>Fotheringham Road |                     | 251.30        | 2,704          | 0                      | There is a crossover on<br>Fotheringham Road, and a<br>pair of double gates further<br>south providing access. |
| Flat A, 2 Fotheringham<br>Rd               | Ground floor rear.  | 25.65         | 276            | 10,080                 | One bedroom flat with own<br>small rear garden. Own<br>access via side<br>passageway.                          |
| Flat B, 2 Fotheringham<br>Rd               | Ground floor front. | 26.47         | 284            | 9,720                  | One bedroom flat.                                                                                              |
| Flat C, 2 Fotheringham<br>Rd               | First floor rear.   | 18.46         | 198            | 9,000                  | Studio flat.                                                                                                   |
| Flat D, 2 Fotheringham<br>Rd               | First floor front.  | 26.30         | 283            | 10,740                 | One bedroom flat.                                                                                              |
| Flat E, 2 Fotheringham<br>Rd               | Attic level.        | 25.31         | 272            | 9,300                  | Studio flat. Includes 6.1 sq<br>m (66 sq ft) below 1.5m<br>height.                                             |
| Flat 1, 123 Southbury Rd                   | Ground floor front. | 22.16         | 238            | 10,740                 | Studio flat.                                                                                                   |
| Flat 2, 123 Southbury Rd                   | Ground floor rear.  | 34.32         | 369            | 11,400                 | One bedroom flat with<br>direct access to communal<br>garden.                                                  |
| Flat 3, 123 Southbury Rd                   | First floor rear.   | 25.66         | 276            | 10,740                 | Studio flat with separate sleeping / living room.                                                              |
| Flat 4, 123 Southbury Rd                   | First floor front.  | 28.96         | 311            | 10,740                 | Studio flat with separate sleeping / living room.                                                              |
| Flat 5, 123 Southbury Rd                   | Attic level.        | 39.46         | 424            | 10,740                 | Includes 14.45 sq m (156<br>sq ft) below 1.5m height.                                                          |
| Total                                      |                     |               |                | 103,200                |                                                                                                                |