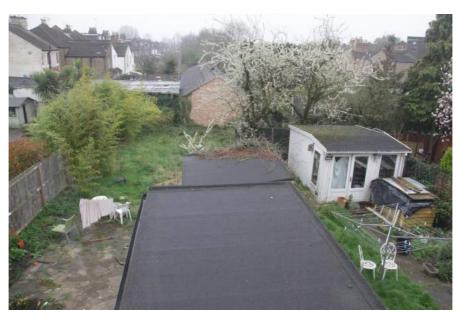

### **Property Description**

A FORMER BUILDER'S YARD ON FOTHERINGHAM ROAD (rear of 111 Southbury Road)

This vacant L-shaped site has an area of 2,705 sq ft. Half of the site is situated adjacent to the pavement on Fotheringham Road and the other half comprises what was formerly the rear garden of 2 Fotheringham Road.

The former yard on Fotheringham Road joins the back garden of 123 Southbury Road as the OS plan shows.

https://www.gilmartinley.co.uk/properties/for-sale/residential/enfield/enfield/en1/26598

*Our ref: 26598* 

#### Accommodation

| Address                                    | Description         | Area<br>sq.m. | Area<br>sq.ft. | Income passing<br>£ pa | g Tenancies / comments                                                                                         |
|--------------------------------------------|---------------------|---------------|----------------|------------------------|----------------------------------------------------------------------------------------------------------------|
| Former builders yard,<br>Fotheringham Road |                     | 251.30        | 2,704          | 0                      | There is a crossover on<br>Fotheringham Road, and a<br>pair of double gates further<br>south providing access. |
| Flat A, 2 Fotheringham<br>Rd               | Ground floor rear.  | 25.65         | 276            | 10,080                 | One bedroom flat with own<br>small rear garden. Own<br>access via side<br>passageway.                          |
| Flat B, 2 Fotheringham<br>Rd               | Ground floor front. | 26.47         | 284            | 9,720                  | One bedroom flat.                                                                                              |
| Flat C, 2 Fotheringham<br>Rd               | First floor rear.   | 18.46         | 198            | 9,000                  | Studio flat.                                                                                                   |
| Flat D, 2 Fotheringham<br>Rd               | First floor front.  | 26.30         | 283            | 10,740                 | One bedroom flat.                                                                                              |
| Flat E, 2 Fotheringham<br>Rd               | Attic level.        | 25.31         | 272            | 9,300                  | Studio flat. Includes 6.1 sq<br>m (66 sq ft) below 1.5m<br>height.                                             |
| Flat 1, 123 Southbury Rd                   | Ground floor front. | 22.16         | 238            | 10,740                 | Studio flat.                                                                                                   |
| Flat 2, 123 Southbury Rd                   | Ground floor rear.  | 34.32         | 369            | 11,400                 | One bedroom flat with<br>direct access to communal<br>garden.                                                  |
| Flat 3, 123 Southbury Rd                   | First floor rear.   | 25.66         | 276            | 10,740                 | Studio flat with separate sleeping / living room.                                                              |
| Flat 4, 123 Southbury Rd                   | First floor front.  | 28.96         | 311            | 10,740                 | Studio flat with separate sleeping / living room.                                                              |
| Flat 5, 123 Southbury Rd                   | Attic level.        | 39.46         | 424            | 10,740                 | Includes 14.45 sq m (156<br>sq ft) below 1.5m height.                                                          |
| Total                                      |                     |               |                | 103,200                |                                                                                                                |