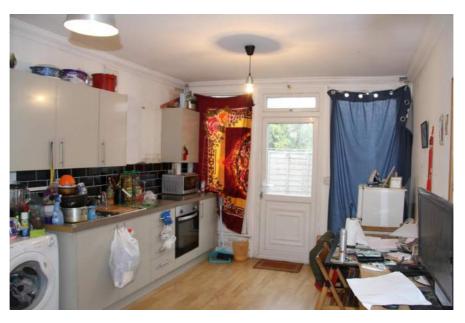

#### 123 SOUTHBURY ROAD

A semi-detached house which was converted to five flats in the 1980s. The total GIA of the flats is 1,621 sq ft. The property is fully let with a current income of £54,360 pa.

There is an outbuilding in the communal rear garden with a washing machine for use by the tenants of this property.

#### 2 FOTHERINGHAM ROAD

An end of terrace house which was converted to five flats in c. 2005. The total GIA of the flats is 1,043 sq ft. The property is fully let with a current income of £48,840 pa.

There is no communal rear garden to this property.

#### Accommodation

| Address                                    | Description         | Area<br>sq.m. | Area<br>sq.ft. | Income passing<br>£ pa | g Tenancies / comments                                                                                         |
|--------------------------------------------|---------------------|---------------|----------------|------------------------|----------------------------------------------------------------------------------------------------------------|
| Former builders yard,<br>Fotheringham Road |                     | 251.30        | 2,704          | 0                      | There is a crossover on<br>Fotheringham Road, and a<br>pair of double gates further<br>south providing access. |
| Flat A, 2 Fotheringham<br>Rd               | Ground floor rear.  | 25.65         | 276            | 10,080                 | One bedroom flat with own<br>small rear garden. Own<br>access via side<br>passageway.                          |
| Flat B, 2 Fotheringham<br>Rd               | Ground floor front. | 26.47         | 284            | 9,720                  | One bedroom flat.                                                                                              |
| Flat C, 2 Fotheringham<br>Rd               | First floor rear.   | 18.46         | 198            | 9,000                  | Studio flat.                                                                                                   |
| Flat D, 2 Fotheringham<br>Rd               | First floor front.  | 26.30         | 283            | 10,740                 | One bedroom flat.                                                                                              |
| Flat E, 2 Fotheringham<br>Rd               | Attic level.        | 25.31         | 272            | 9,300                  | Studio flat. Includes 6.1 sq<br>m (66 sq ft) below 1.5m<br>height.                                             |
| Flat 1, 123 Southbury Rd                   | Ground floor front. | 22.16         | 238            | 10,740                 | Studio flat.                                                                                                   |
| Flat 2, 123 Southbury Rd                   | Ground floor rear.  | 34.32         | 369            | 11,400                 | One bedroom flat with<br>direct access to communal<br>garden.                                                  |
| Flat 3, 123 Southbury Rd                   | First floor rear.   | 25.66         | 276            | 10,740                 | Studio flat with separate sleeping / living room.                                                              |
| Flat 4, 123 Southbury Rd                   | First floor front.  | 28.96         | 311            | 10,740                 | Studio flat with separate sleeping / living room.                                                              |
| Flat 5, 123 Southbury Rd                   | Attic level.        | 39.46         | 424            | 10,740                 | Includes 14.45 sq m (156<br>sq ft) below 1.5m height.                                                          |
| Total                                      |                     |               |                | 103,200                |                                                                                                                |