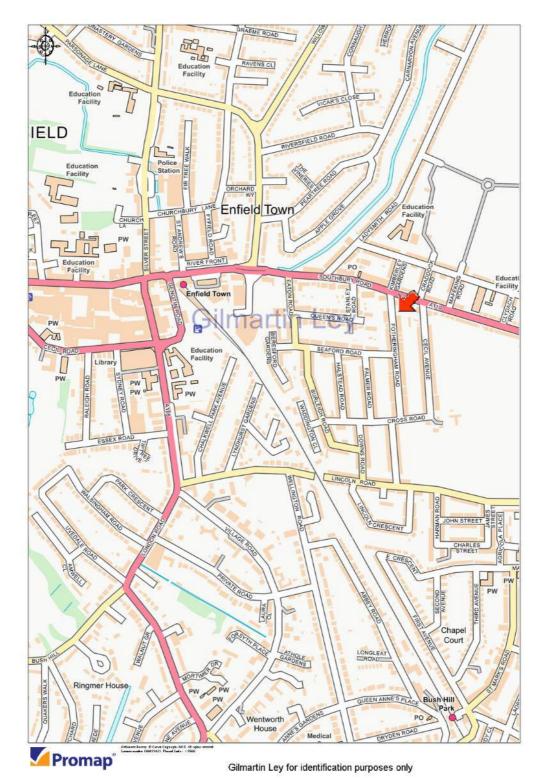

#### **Property Location**

The property is situated in the centre of Enfield Town, only 675m east of Palace Gardens Shopping Centre and 575m east of Enfield Town Station which provides direct services to London Liverpool Street with a journey time of 34 minutes, and to Seven Sisters in 14 minutes.Oxford Circus is 17 minutes on the Victoria Line from Seven Sisters.