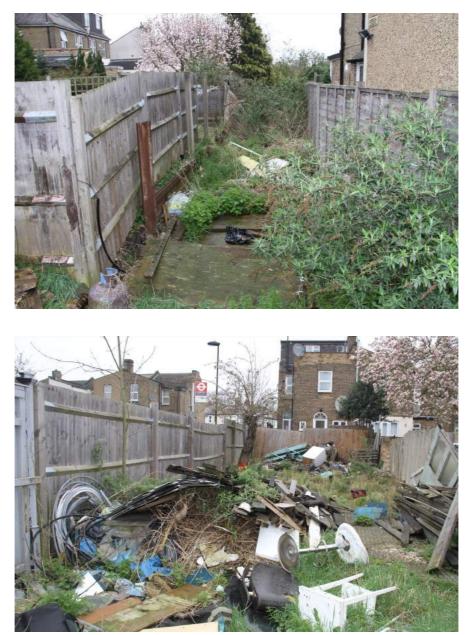

### **Property Description**

A FORMER BUILDER'S YARD ON FOTHERINGHAM ROAD (rear of 111 Southbury Road)

This vacant L-shaped site has an area of 2,705 sq ft. Half of the site is situated adjacent to the pavement on Fotheringham Road and the other half comprises what was formerly the rear garden of 2 Fotheringham Road.

#### Accommodation

| Address                                    | Description         | Area<br>sq.m. | Area<br>sq.ft. | Income passing<br>£ pa | g Tenancies / comments                                                                                         |
|--------------------------------------------|---------------------|---------------|----------------|------------------------|----------------------------------------------------------------------------------------------------------------|
| Former builders yard,<br>Fotheringham Road |                     | 251.30        | 2,704          | 0                      | There is a crossover on<br>Fotheringham Road, and a<br>pair of double gates further<br>south providing access. |
| Flat A, 2 Fotheringham<br>Rd               | Ground floor rear.  | 25.65         | 276            | 10,080                 | One bedroom flat with own<br>small rear garden. Own<br>access via side<br>passageway.                          |
| Flat B, 2 Fotheringham<br>Rd               | Ground floor front. | 26.47         | 284            | 9,720                  | One bedroom flat.                                                                                              |
| Flat C, 2 Fotheringham<br>Rd               | First floor rear.   | 18.46         | 198            | 9,000                  | Studio flat.                                                                                                   |
| Flat D, 2 Fotheringham<br>Rd               | First floor front.  | 26.30         | 283            | 10,740                 | One bedroom flat.                                                                                              |
| Flat E, 2 Fotheringham<br>Rd               | Attic level.        | 25.31         | 272            | 9,300                  | Studio flat. Includes 6.1 sq<br>m (66 sq ft) below 1.5m<br>height.                                             |
| Flat 1, 123 Southbury Rd                   | Ground floor front. | 22.16         | 238            | 10,740                 | Studio flat.                                                                                                   |
| Flat 2, 123 Southbury Rd                   | Ground floor rear.  | 34.32         | 369            | 11,400                 | One bedroom flat with<br>direct access to communal<br>garden.                                                  |
| Flat 3, 123 Southbury Rd                   | First floor rear.   | 25.66         | 276            | 10,740                 | Studio flat with separate sleeping / living room.                                                              |
| Flat 4, 123 Southbury Rd                   | First floor front.  | 28.96         | 311            | 10,740                 | Studio flat with separate sleeping / living room.                                                              |
| Flat 5, 123 Southbury Rd                   | Attic level.        | 39.46         | 424            | 10,740                 | Includes 14.45 sq m (156<br>sq ft) below 1.5m height.                                                          |
| Total                                      |                     |               |                | 103,200                |                                                                                                                |