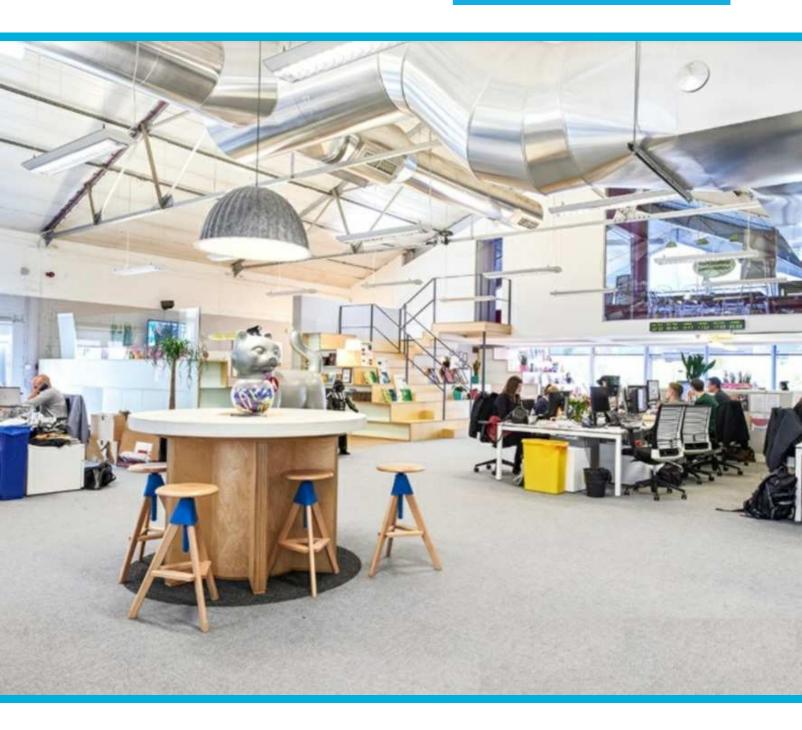

## 41 Beavor Lane

41 Beavor Lane, London, United Kingdom W6 9BL

Double height warehouse conversion in Hammersmith

Unique warehouse setback from the street with amazing branding opportunities

Double height space

\_\_\_\_

Self Contained

\_\_\_\_

Private courtyard

\_\_\_\_\_

**Exposed services** 

\_\_\_\_

Suspended lighting

\_\_\_\_

**Demised WCs and Shower** 

\_\_\_\_

Bike racks

Car parking

41 Beavor Lane, 41 Beavor Lane, London, United Kingdom W6 9BL

Data provided by Google