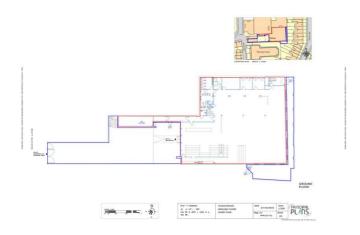

## Units & availability

| Unit                       | Floor            | Size sq<br>ft | Rent<br>psf | Service charge psf | Rates<br>psf | Total per<br>annum | Planning<br>usage | Status    | From       |
|----------------------------|------------------|---------------|-------------|--------------------|--------------|--------------------|-------------------|-----------|------------|
|                            | Ground/Mez       | 8,372         | £39.50      | £4.50              | £10.95       | £460,041.40        | B1                | Available | 30/11/2017 |
| Office (Circa 2,000 sq ft) | Ground<br>/First | 2,000         | £39.50      | £4.50              | £10.95       | £109,900.00        |                   | Available |            |
| Total                      |                  | 10,372        |             |                    |              | £569,941.40        |                   |           |            |