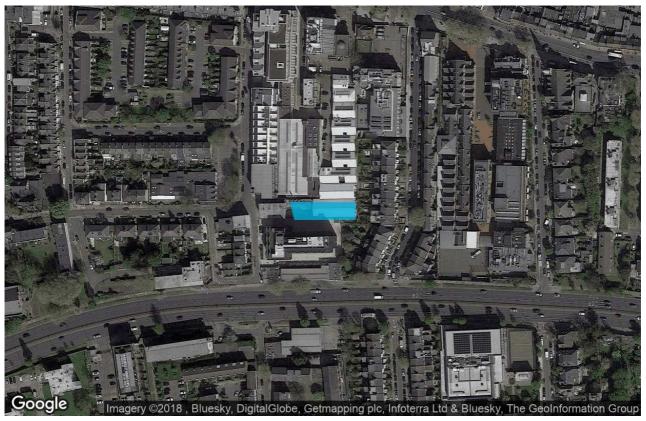

## 41 Beavor Lane

41 Beavor Lane, London, United Kingdom W6 9BL

Double height warehouse conversion in Hammersmith

Unique warehouse setback from the street with amazing branding opportunities

Double height space