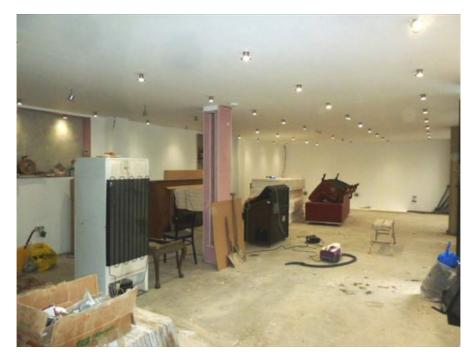

Parts of the lower ground floor are in the process of being refurbished.

Apart from the development potential that could be realised by exploring possible reconfiguration of the existing space and alternative uses, there may be potential for complete redevelopment of the site, subject to the necessary planning consents.

- > Freehold for sale with vacant possession
- > Highly desirable and affluent north London location
- > Gross internal area: 806.65 sq.m (8,682 sq.ft)
- > Site area: 0.2 Acres
- > Significant development potential
- > Excellent transport links
- > Finchley Central London Underground Station (Northern Line) only 530 metres (0.31 miles) distant
- > West Finchley London Underground Station (Northern Line) 600 metres (0.37 miles) distant
- > Easy access to green open spaces and leisure facilities
- > Finchley Golf Club only 700 metres
- > Finchley Lawn Tennis Club only 500 metres
- > Victoria Park only 530 metres