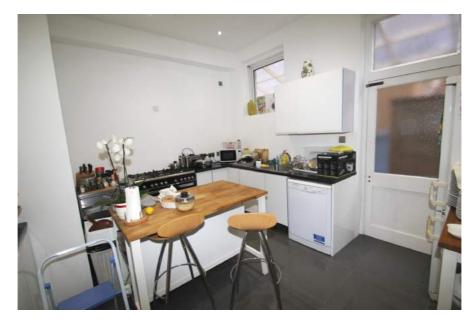

#### **Price**

Offers in excess of £2.500.000 subject to contract

The property comprises a pair of semi-detached Edwardian houses, originally built circa 1903, which have subsequently been made to intercommunicate and converted for use as a hotel.

The property occupies a site of 0.2 acres. The building is arranged over lower ground, ground, first & second floors and has a gross internal area of approximately 806.65 square metres (8,682 square feet).