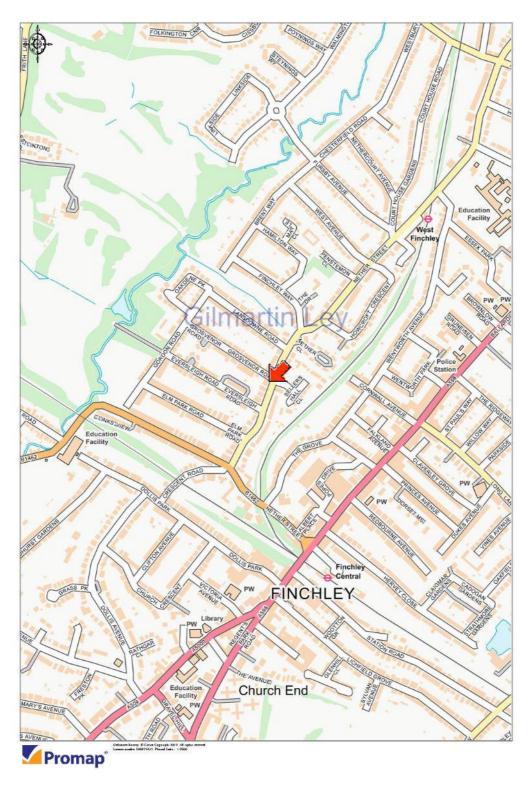

#### **Property Location**

The subject property is located on the west side of Nether Street on the south corner of Grosvenor Road in Finchley Central, an affluent residential area bordering West Finchley and Mill Hill East.

Finchley is a highly desirable place to live & work and the location provides an abundance of bars & restaurants, leisure, shopping and entertainment facilities.

The area is well served for transport communications with Finchley Central, West Finchley and Mill Hill East London Underground Stations (Northern Line) approximately 0.53, 0.6 and 1.1 kilometres (0.31, 0.37 and 0.6 miles) to the south, north and west respectively. Ballards Lane is a major bus route along which there are numerous services running at frequent intervals and there is easy access to main road communications including the North Circular Road (A406), M1 motorway, A1 and A41.