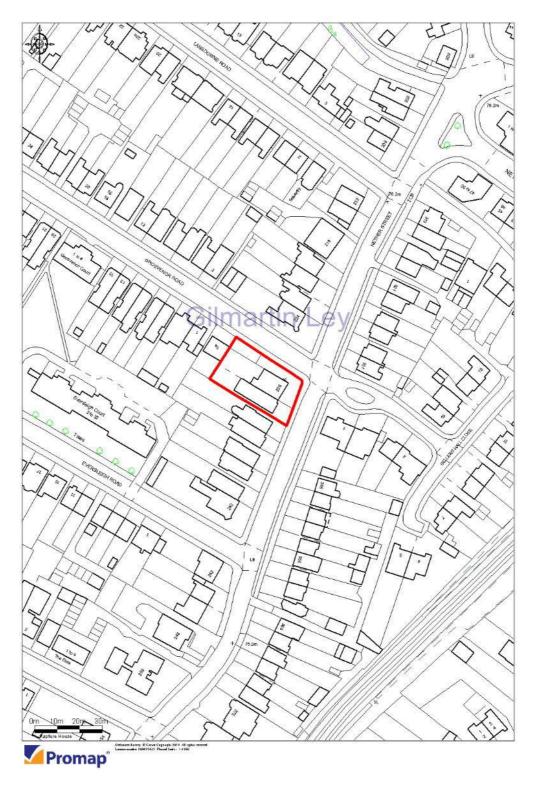

#### **Property Location**

The subject property is located on the west side of Nether Street on the south corner of Grosvenor Road in Finchley Central, an affluent residential area bordering West Finchley and Mill Hill East.

The property occupies a site of 0.2 acres. The building is arranged over lower ground, ground, first & second floors and has a gross internal area of approximately 806.65 square metres (8,682 square feet).