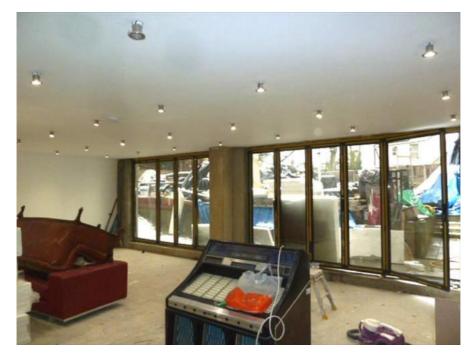

Parts of the lower ground floor are in the process of being refurbished.

Apart from the development potential that could be realised by exploring possible reconfiguration of the existing space and alternative uses, there may be potential for complete redevelopment of the site, subject to the necessary planning consents.

- > Freehold for sale with vacant possession
- > Highly desirable and affluent north London location
- > Gross internal area: 806.65 sq.m (8,682 sq.ft)
- > Site area: 0.2 Acres
- > Significant development potential
- > Excellent transport links
- > Finchley Central London Underground Station (Northern Line) only 530 metres (0.31 miles) distant
- > West Finchley London Underground Station (Northern Line) 600 metres (0.37 miles) distant
- > Easy access to green open spaces and leisure facilities
- > Finchley Golf Club only 700 metres
- > Finchley Lawn Tennis Club only 500 metres
- > Victoria Park only 530 metres