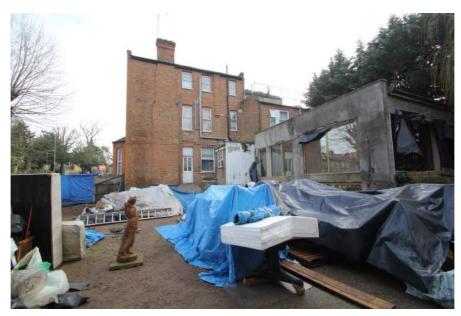

Parts of the lower ground floor are in the process of being refurbished.

Apart from the development potential that could be realised by exploring possible reconfiguration of the existing space and alternative uses, there may be potential for complete redevelopment of the site, subject to the necessary planning consents.