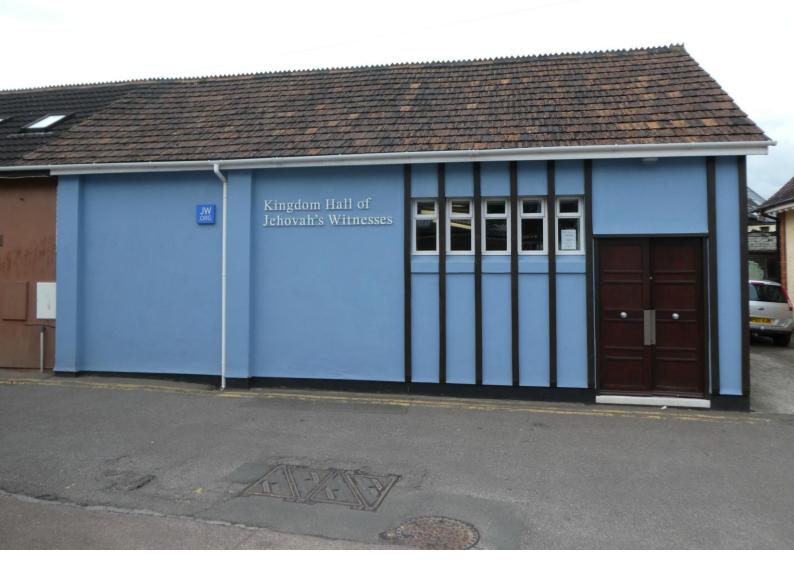

#### Kingdom Hall, White Hart Lane, Wellington, Somerset, TA21 8HN

- Located within Wellington's town centre.
- Currently D1 Community use inc. religious, gallery, nursery and clinic uses.
- Potential for conversion to offices, retail or other uses subject to planning.
- Total 1,104 sq ft comprising large hall, office and WCs.

#### Location

The premises' are located in White Hart Lane just off the High Street within Wellington's town centre.

Wellington is within a short drive of the A38 and Junction 26 of the M5 motorway. The town has a population of approximately 12,000 and has a thriving town centre, whilst benefitting from extensive ongoing residential and commercial development to the east.

#### Description

The property has been well looked after and is currently being used as a place of worship by the Jehovah's Witnessess.

Access into the building is via two large doors off White Hart Lane which in turn lead you into the reception and cloakroom area. The main hall is a large open plan space with a suspended ceiling, air ventilation system and carpets throughout. The property also benefits from a small office, disabled WC, unisex WC and large loft space.