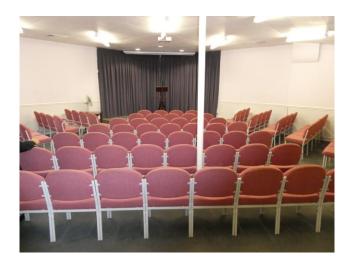

#### Description

The property has been well looked after and is currently being used as a place of worship by the Jehovah's Witnessess.

Access into the building is via two large doors off White Hart Lane which in turn lead you into the reception and cloakroom area. The main hall is a large open plan space with a suspended ceiling, air ventilation system and carpets throughout. The property also benefits from a small office, disabled WC, unisex WC and large loft space.

#### Accommodation

Approximate net internal floor areas are as follows:-

| Hall      | 89.57sq m   | 964 sq ft  |
|-----------|-------------|------------|
| Office    | 8.25 sq m   | 89 sq ft   |
| Reception | 2.96 sq m   | 32 sq ft   |
| Cloakroom | 1.73 sq m   | 19 sq ft   |
| Total     | 102.51 sq m | 1104 sq ft |