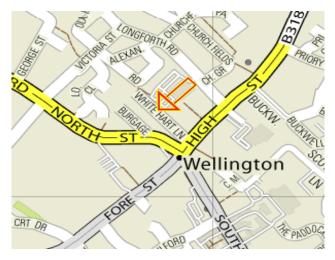

#### Location

The premises' are located in White Hart Lane just off the High Street within Wellington's town centre.

Wellington is within a short drive of the A38 and Junction 26 of the M5 motorway. The town has a population of approximately 12,000 and has a thriving town centre, whilst benefitting from extensive ongoing residential and commercial development to the east.