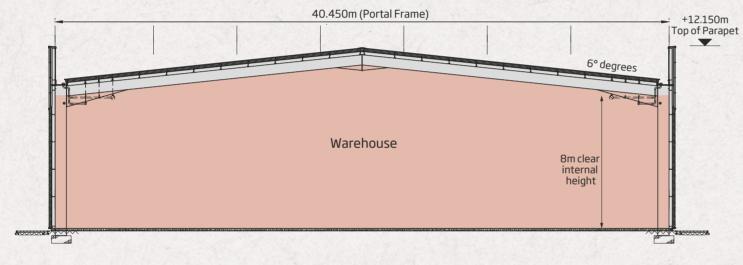

## WAREHOUSE

**CROSS SECTION** (Unit 4)

### Specification

4 level access doors
50 kN/m<sup>2</sup> floor loading • 8m clear internal height

Fully finished to Category A standardsFibre optic broadband

• Targeting EPC rating 'A'

43,949 sq ft 5,167 sq ft 49,116 sq ft