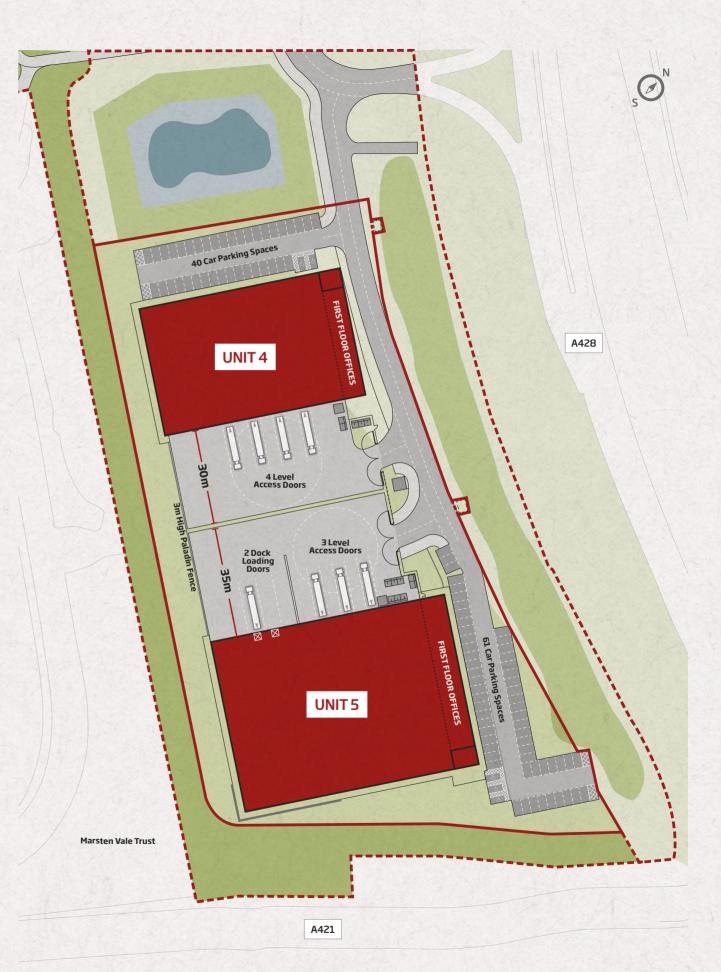

UNIT 4 - 31,915 SQ FT UNIT 5 - 49,116 SQ FT

# UNIT 4

WAREHOUSE OFFICE TOTAL APPROXIMATE GEA

- Warehouse

- External Areas
- Offices
- Sustainability

## UNIT 5

### Specification

• 2 dock loading doors

3 level access doors
50 kN/m<sup>2</sup> floor loading

Fully finished to Category A standardsFibre optic broadband

Sustainability

BREEAM 'Very good'

• Targeting EPC rating 'A'