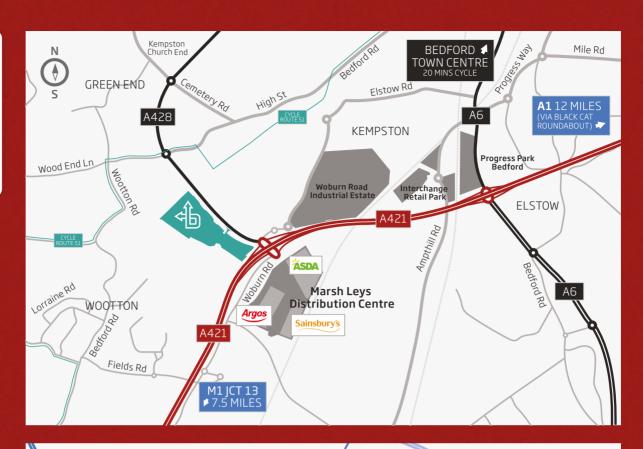

Location: A421 / M1 J13 (7.5 miles)

For more information about Bedford Link Logistics Park, contact the agents:

Mark Webster 020 3328 9105 mark.webster@dtre.eu

Jamie Catherall 020 3328 9097 jamie.catherall@dtre.eu

### SAT NAV: MK43 9AT

Conditions under which particulars are issued by DTRE and Adroit for themselves, for any joint agents and for the vendors or lessors of this property whose agents they are, give notice that: (i) the particulars are set out as a general outline only for the guidance of intending purchases or lessors and do not constitute, nor constitute part of, an offer or contract. (ii) all descriptions, dimensions, references to condition and necessary permission for use and occupation, and other details, are given in good faith and are believed to be correct but any intending purchasers or tenants should not rely on them as statements or representations of fact but satisfy themselves by inspection or otherwise as to the correctness of each of them. (iii) no person in the employment of DTRE and Adroit or any other joint agents has any authority to make or give any representation or warranty whatever in relation to this property. (iv) all rentals and prices are guoted exclusive of VAT. OG/18.