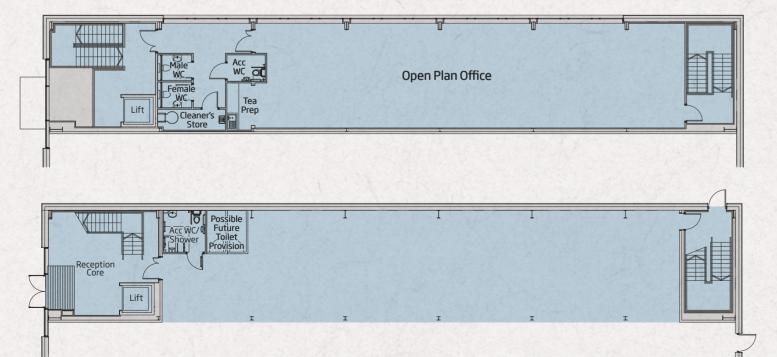

UNIT 4 - 31,915 SQ FT UNIT 5 - 49,116 SQ FT



## WAREHOUSE

**CROSS SECTION** (Unit 4)



## OFFICE

FIRST FLOOR (Unit 4)

**GROUND FLOOR** (Unit 4)



# UNIT 4

WAREHOUSE OFFICE TOTAL APPROXIMATE GEA

- Warehouse

- External Areas
- Offices
- Sustainability

## UNIT 5

### WAREHOUSE OFFICE TOTAL APPROXIMATE GEA

- Warehouse

- 10% roof lights

## External Areas

- Offices

28,341 sq ft 3,574 sq ft

31,915 sq ft

### Specification

4 level access doors
50 kN/m<sup>2</sup> floor loading • 8m clear internal height

Fully finished to Category A standardsFibre optic broadband

• Targeting EPC rating 'A'

43,949 sq ft 5,167 sq ft 49,116 sq ft

### Specification

• 2 dock loading doors

3 level access doors
50 kN/m<sup>2</sup> floor loading

Fully finished to Category A standardsFibre optic broadband

Sustainability

BREEAM 'Very good'

• Targeting EPC rating 'A'





Location: A421 / M1 J13 (7.5 miles)

For more information about Bedford Lin