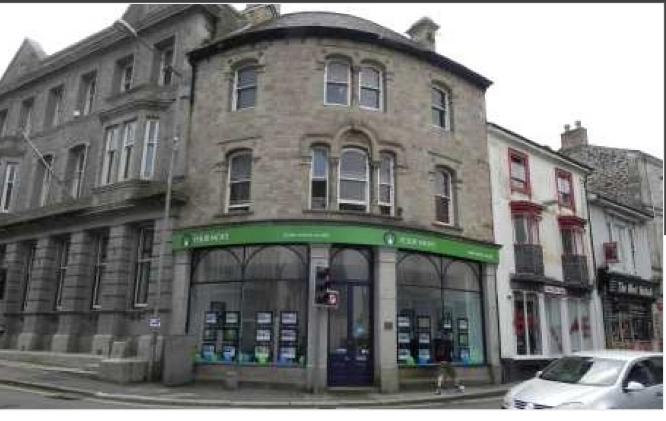

# WEST END HOUSE, WEST END, TR15 2RZ

- Freehold commercial and residential investment
- Retail unit and two 1 bedroom
- Town centre location
- Producing £19,600 per annum

#### DESCRIPTION

The property comprises a three storey building of traditional granite construction beneath a tiled roof. The property is located at the junction of Fore Street, Penryn Street and West End in the heart of Redruth and is arranged as a commercial property on the ground floor and two 1 bedroom flats on the first and second floors. Both flats provide a bedroom, living room/kitchen and shower/WC.