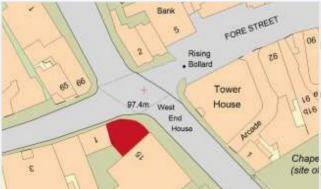

#### DESCRIPTION

The property comprises a three storey building of traditional granite construction beneath a tiled roof. The property is located at the junction of Fore Street, Penryn Street and West End in the heart of Redruth and is arranged as a commercial property on the ground floor and two 1 bedroom flats on the first and second floors. Both flats provide a bedroom, living room/kitchen and shower/WC.

#### LOCATION

Summary: Town centre location Miles: Truro 8 miles, St. Ives 12 miles Roads: A30, A3047, B3300

Rail: Redruth railway station Nearby Occupiers: Betfred