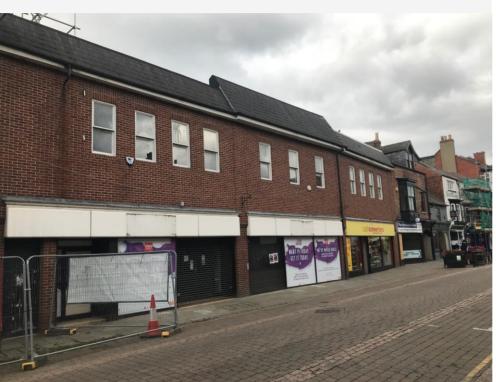

#### Location

The property occupies a prominent retail position on Skinnergate in Darlington. Skinnergate is one of Darlingtons main retail pitch's and runs parallel to Darlington's main retail thoroughfares- Northgate and High Row.

#### Description

The property is of brick construction under a pitched manmade slate roof comprising ground floor retail Accommodation with first floor internal storage. The shop benefits from a large glazed frontage with electric roller shutters.

Internally the property consists of solid floors and exposed ceilings on the ground floor. There are 2 goods lifts which service both floors as well as kitchen and WC facilities to the first floor. The property also has the benefit of a large rear yard and rear loading access.