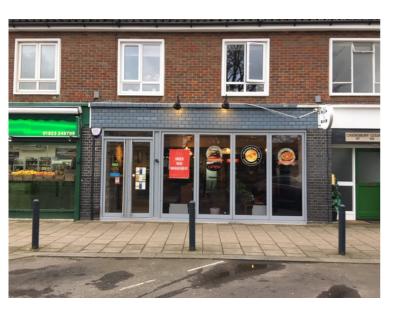

# **LOCATION**

Rarely available, the premises are situated within the well-established parade of shops on the Cassiobury Estate, Watford, located on Langley Way directly off Hempstead Road.

# **DESCRIPTION**

The property comprises a mid-terrace ground floor shop with off street parking to the front and is currently trading as an A3 Restuarant.

Glazed Frontage Fully fitted kitchen (not tested) Fixtures & Fittings WC Facilities Rear Access