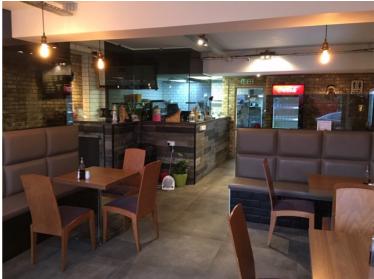

# **DESCRIPTION**

The property comprises a mid-terrace ground floor shop with off street parking to the front and is currently trading as an A3 Restuarant.

Glazed Frontage Fully fitted kitchen (not tested) Fixtures & Fittings WC Facilities Rear Access