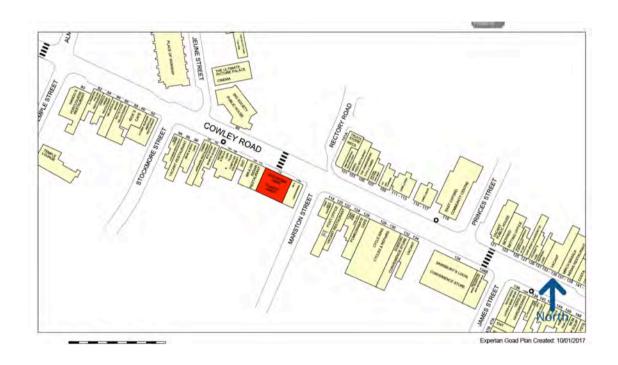

## Location

The Cowley Road is a lively and busy main route into Oxford from the East of the city. It has a vibrant student community and a diverse range of individual and multiple retailers including Sainsbury's Local, Boots, Tesco Metro, Costa Coffee, KFC and major banks.

The property is situated closer to the city centre end of the Cowley Road within approximately a quarter of a mile of St Clements - a vibrant leisure/ retail area with several national and local restaurants and bars Restaurants and shops in close proximity include: