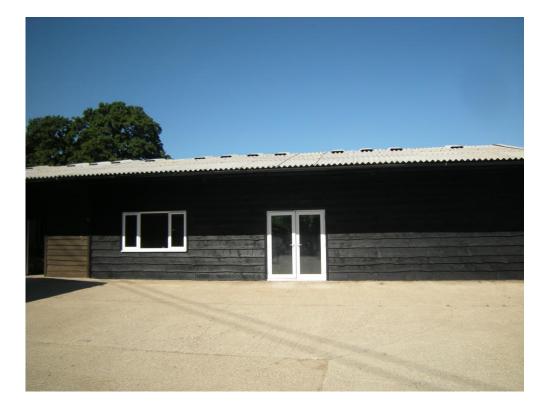

## TO LET

2,880sq ft (268sq m) Flexible, Clean, Business Space

- Conversion suitable for Offices, Workshop or Storage
- Excellent parking
- Tranquil rural setting
- Close to Chertsey and Egham town centres
- Close to motorway network
- Available shortly on flexible terms