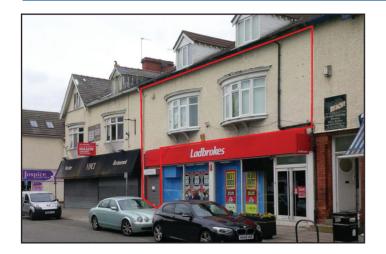

# FIRST FLOOR OFFICES TO LET 81-83a ALLERTON ROAD LIVERPOOL, L18 2DA

#### LOCATION

The property is situated on the eastern side of Allerton Road, close to the junction with Addingham Road. The accommodation is located within the central retail hub of the road which benefits from good bus links and on-street parking.

Allerton Road is a busy arterial route linking Liverpool City Centre to the surrounding suburbs on the A562. Nearby occupiers include Ladbrokes, Natwest, Age UK, Sayers and Iceland.

## **DESCRIPTION**

The accommodation is a fully self contained office suite which is spread over first and second floors. The offices vary in size and shape as they have been seperately portioned by the previous occupier. The accommodation benefits from its own entrance directly off Allerton Road into a large reception area. Internally the office suite encompasses; strip lighting, laminate flooring, heating & cooling air conditioning, inter-com system, gas central heating, ample amount of sockets and an electric roller shutter at the front entrance. The property has 3 W.C's to the first floor and 1 W.C to the second floor, both floors each have their own kitchen facilities.