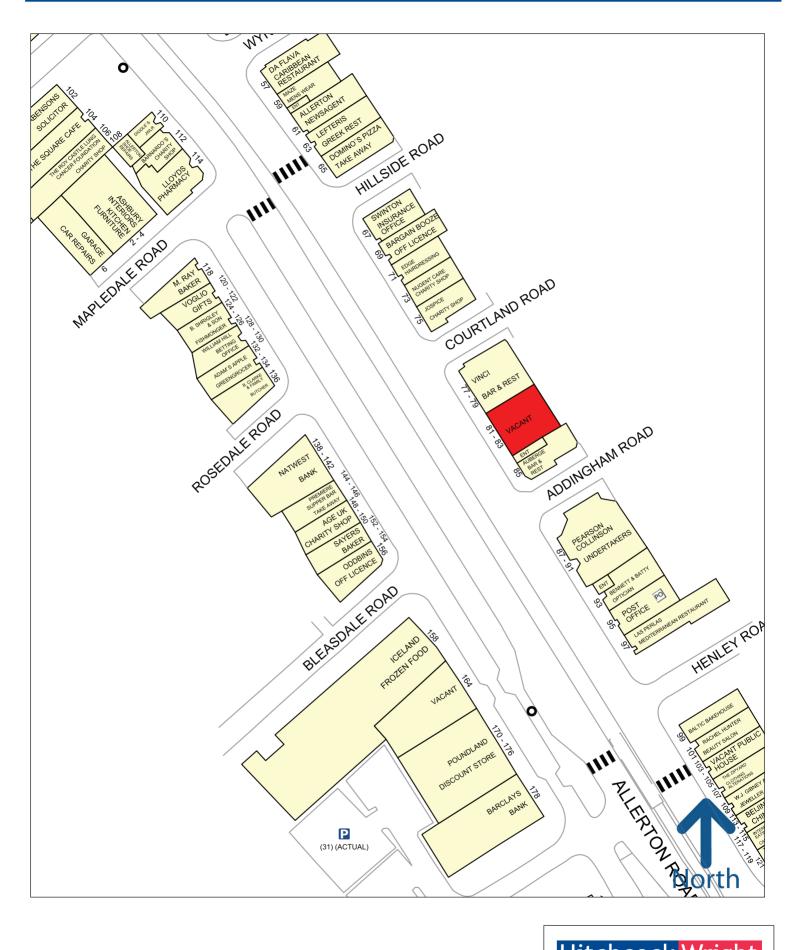

#### LOCATION

The property is situated on the eastern side of Allerton Road, close to the junction with Addingham Road. The accommodation is located within the central retail hub of the road which benefits from good bus links and on-street parking.

Allerton Road is a busy arterial route linking Liverpool City Centre to the surrounding suburbs on the A562. Nearby occupiers include Ladbrokes, Natwest, Age UK, Sayers and Iceland.