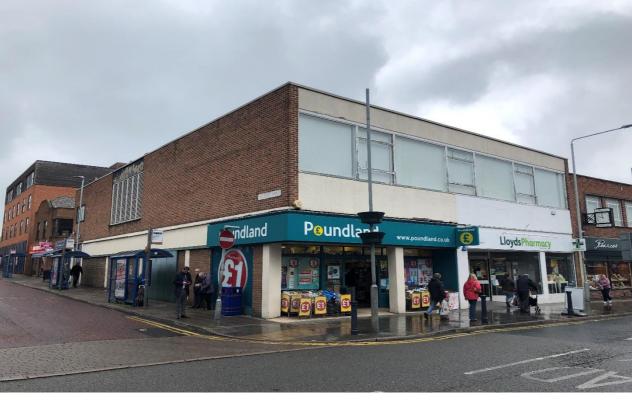

# RETAIL OPPORTUNITY

23 Sherrard Street, Melton Mowbray LE13 1XH

# LARGE CORNER RETAIL UNIT IN MELTON MOWBRAY TOWN CENTRE

- Ground floor sales 155.98 sq m (1,679 sq ft) first floor storage / ancillary 206.80 sq m (2,226 sq ft)
- Close and adjacent retailers include Peacocks, Lloyds Pharmacy, Lounges Café Bar & CEX

### **Description:**

The property is located at the junctions of Sherrard Street and Windsor Street and is close to and adjacent to retailers including Peacocks, Lloyds Pharmacy, Specsavers, Lounges Café Bar and CEX.