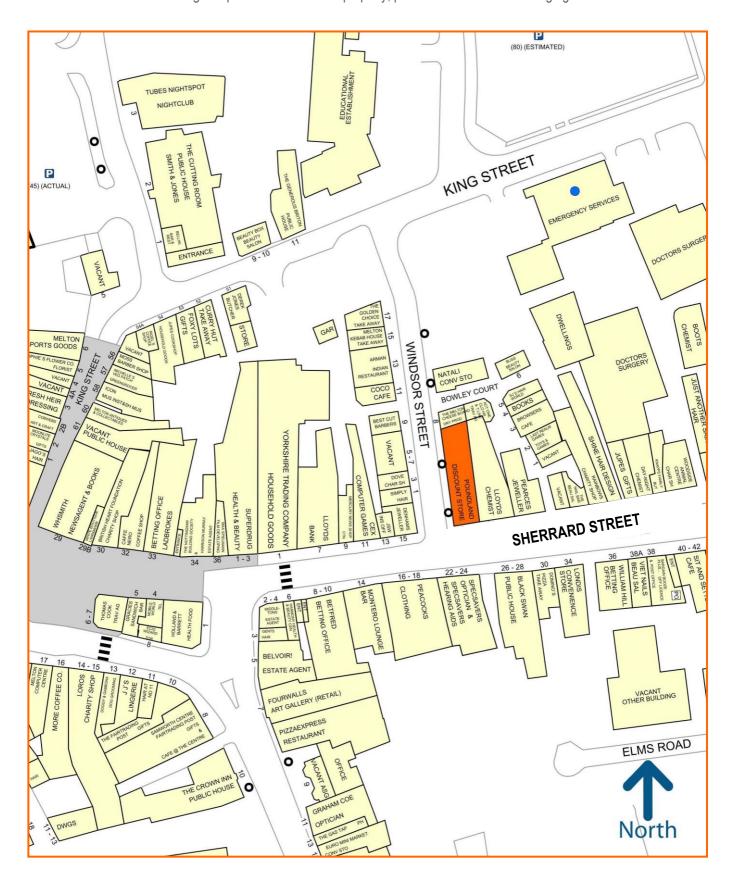

# RETAIL OPPORTUNITY

23 Sherrard Street, Melton Mowbray LE13 1XH

#### Location:

Melton Mowbray is a popular market town located approximately 17 miles southeast of Nottingham city centre and 13 miles northeast of Leicester city centre.

The town has a resident population of 50,900 persons (*mid 2017 estimate*), and a catchment population of some 80,000 persons.

### **Description:**

The property is located at the junctions of Sherrard Street and Windsor Street and is close to and adjacent to retailers including Peacocks, Lloyds Pharmacy, Specsavers, Lounges Café Bar and CEX.