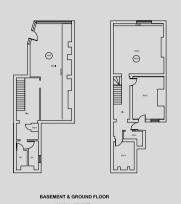

## Description

The property comprises a purpose built retail unit providing ground floor sales and basement sales /storage accommodation. The property can be accessed at the rear for deliveries and benefits from 2 Car Parking Spaces in this location.

## Accommodation

The accommodation affords the following floor areas:

Ground:

Sales 426 sq ft 39.58 sqm

Basement:

Sales 298 sq ft 27.69 sqm Ancillary 230 sq ft 21.37 sqm

Total 954 sq ft 88.64 sqm