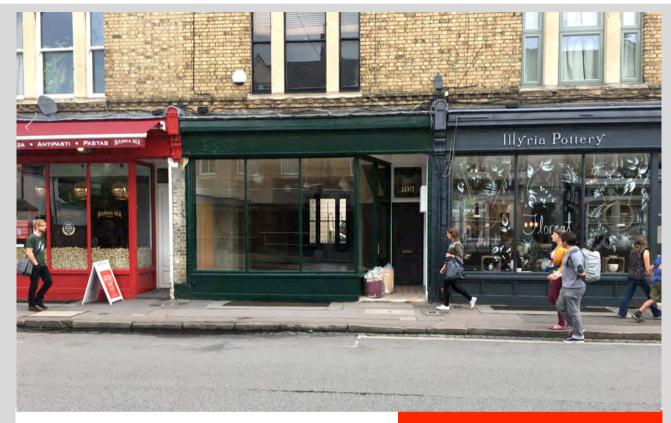

### Location

Well located within the main parade of shops on Walton Street at the heart of Jericho - large residential suburb popular with young professionals and families. There is a recently built medical practice and a wide range of local facilities as well as restaurants, bars and cafes. Other outlets in close proximity include:

Brasserie Blanc, Illyria Pottery, Loch Fyne, Branca, Mama Mia as well as several very popular public houses and the Phoenix Picture House

## Description

The property comprises a purpose built retail unit providing ground floor sales and basement sales /storage accommodation. The property can be accessed at the rear for deliveries and benefits from 2 Car Parking Spaces in this location.