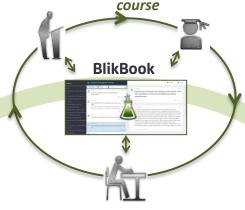

## What does BlikBook do?

## Social academic engagement and data analytics are the keys to improving outcomes

Students collaborate and share / discuss content related to their course

Social Academic Engagement =
Behavioural Data =
improved Outcomes

Data analytics measures behaviour within a class and compared to related cohorts