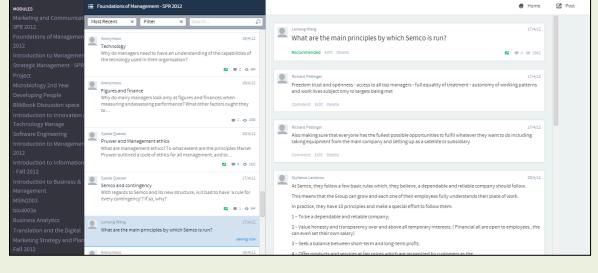

## **BlikBook**

super editing

Q&A labelling Recommended

consolidated notifications

Answered

**Professor super** 

rights

Advantage de ser autoprocessor la la destanción de la lación de la lación de la lación de lación