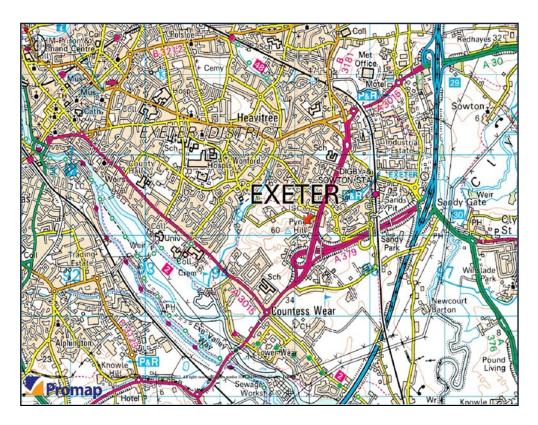

#### Location

The city centre is around 3 miles away and there are regular Transitional Arrangements. bus links to the centre and Park & Ride services.

#### Rates

Minerva House is situated on the established Pynes Hill The suite is assessed for business rates with a rateable value Office Campus, which is accessed off Rydon Lane in the 2017 list of £15,500. The rates payable in the year approximately 1 mile from Junctions 29 and 30 of the M5. 2019/20 are understood to be £7,610.50 before any