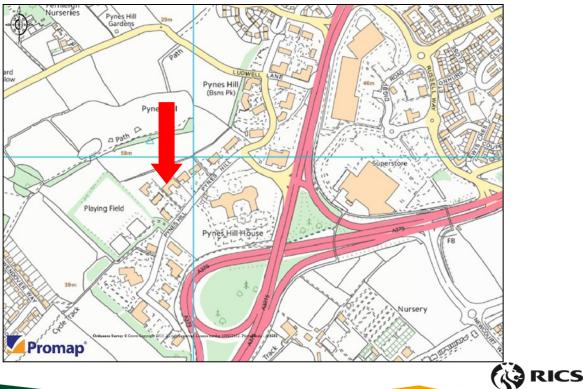

#### Rates

Minerva House is situated on the established Pynes Hill The suite is assessed for business rates with a rateable value Office Campus, which is accessed off Rydon Lane in the 2017 list of £15,500. The rates payable in the year approximately 1 mile from Junctions 29 and 30 of the M5. 2019/20 are understood to be £7,610.50 before any