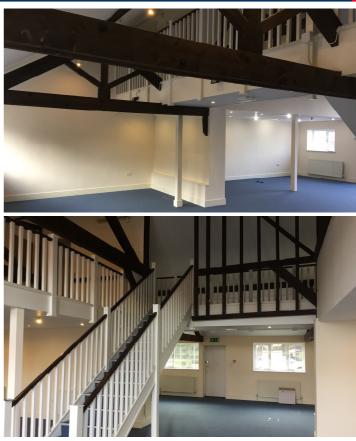

Internally the building is arranged over ground and first floors, the ground in an open plan fashion with the first being partially galleried. The unit retains many features including attractive exposed beams.

#### KEY FEATURES

- Ladies and gent's toilets
- Kitchenette
- Vaulted ceilings with exposed timber trusses
- c20 parking spaces
- Gas fired central heating
- Double glazing