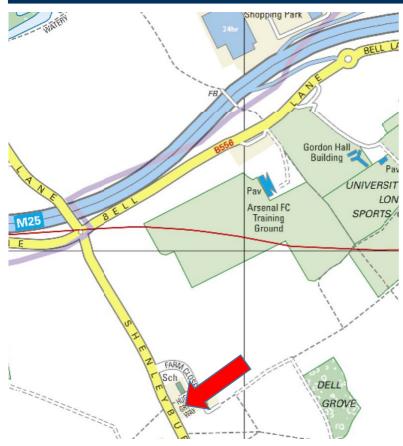

## LOCATION

The property is situated directly off Shenley Lane (B5378) a short drive from junction 22 of the M25. Radlett, with its wide variety of retail and eating facilities together with its main line rail service to St Pancras International is also within 2 miles of the property.

Furthermore the Colney Fields Retail Park is close by, where there are numerous national retailers including a Sainsbury's superstore, Marks & Spencer, Boots and Next amongst others.