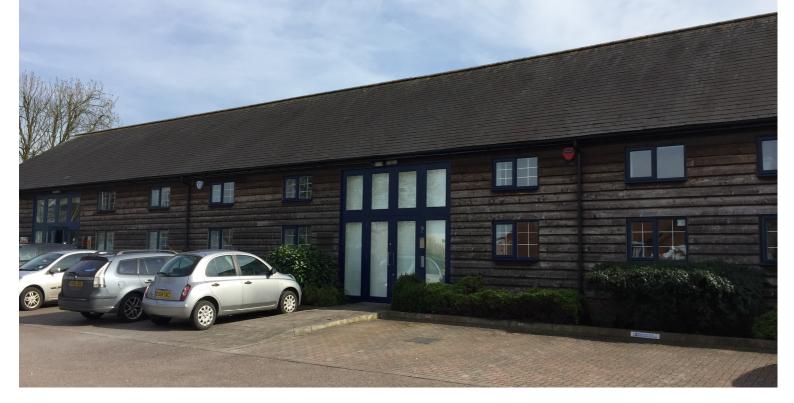

## DESCRIPTION

The property was formerly a barn which was sympathetically converted and extensively refurbished some 15 years ago to create a high quality, self-contained office building with traditional finishes.

Internally the building is arranged over ground and first floors, the ground in an open plan fashion with the first being partially galleried. The unit retains many features including attractive exposed beams.

#### KEY FEATURES

- Ladies and gent's toilets
- Kitchenette
- Vaulted ceilings with exposed timber trusses
- c20 parking spaces
- Gas fired central heating
- Double glazing