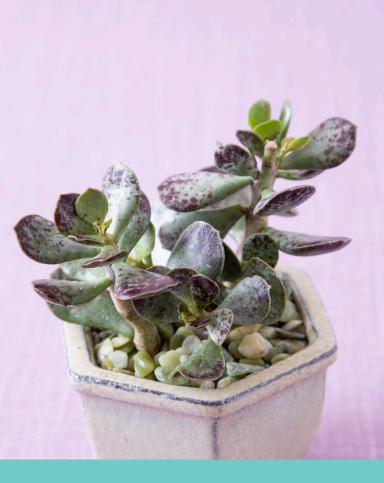

# ADROMISCHUS MACULATUS 'CALICO HEARTS'

### **ADDITIONAL NOTES**

This grey-green succulent has flat oval leaves with purple spots. It is a great succulent for beginners, and does well indoors with bright light.

Watch for white, tube-shaped flowers in the Summer, although it rarely blooms indoors.