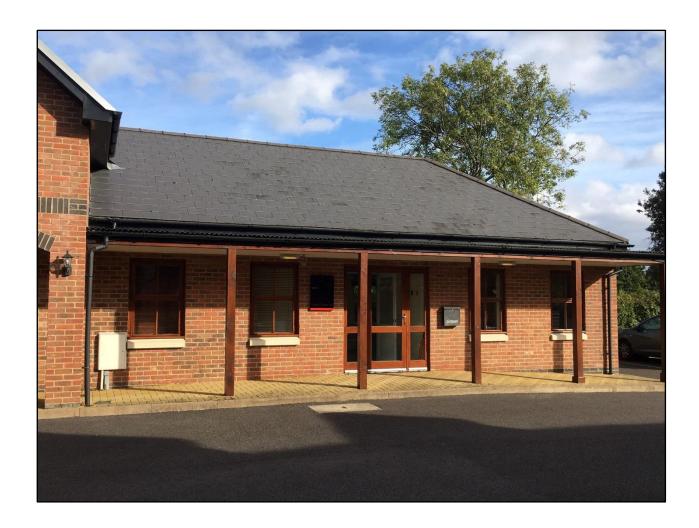

# FOR SALE MODERN OFFICE SUITE WITH PARKING

Unit 16 Freeland Park, Wareham Road, Lytchett Matravers, Poole, BH16 6FH

- Internal Area of approx.56.3 sq (606 sq ft)
- For Sale Freehold

- Self-contained office suite with 3 parking spaces
- Modern accommodation

# **DESCRIPTION**

Freeland Park is a development of 19 small office suites and light industrial units built in a traditional rustic style.

Unit 16 is a ground floor, self-contained office suite with brick elevations under a pitched tiled roof with replica slate tiles and natural timber windows.