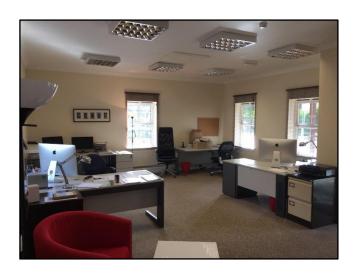

The office suite is laid out as a main office area together with a separate meeting area/break-out space, kitchenette and WC.

The specification comprises the following:-

- Gas fired central heating
- Plastered ceilings
- Surface mounted Category 2 lighting
- Perimeter skirting trunking
- Carpeting
- Disabled WC
- Kitchenette

The office suite has an internal area of approx. 56.3 sq m (606 sq ft).