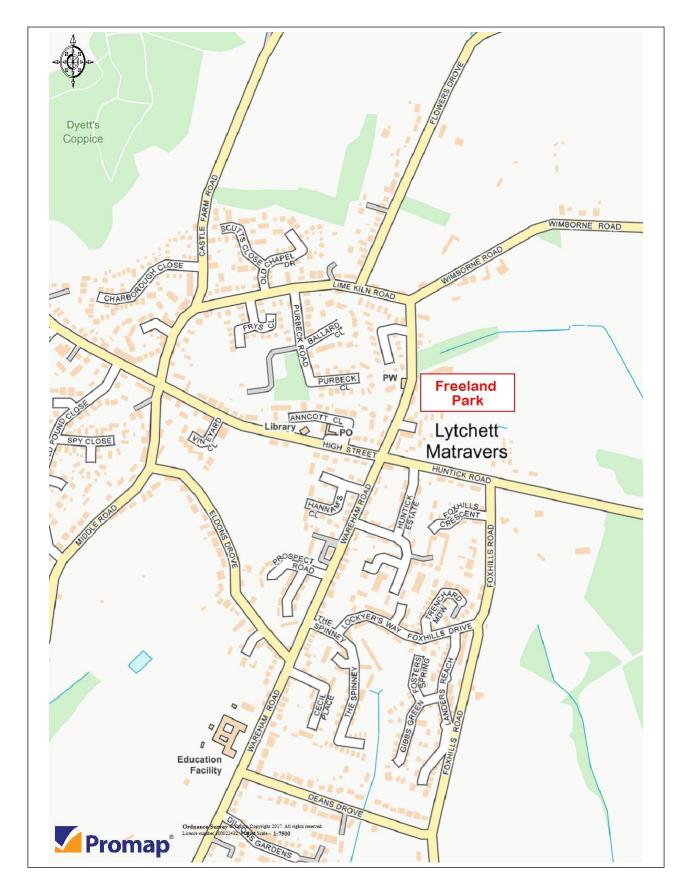

# **LOCATION**

Freeland Park is situated on Wareham Road in Lytchett Matravers close to its junction with High Street and Huntick Road. The entrance to the development is immediately to the north of Abbotts Meadow on the eastern edge of the village.

Lytchett Matravers is accessed either from A35 between Poole and Bere Regis or A350 between Poole and Blandford. Poole town centre is approx. 6.5 miles from the development.