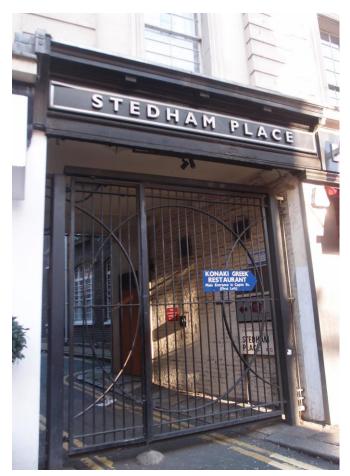

# **LOCATION**

The premises are located within the Private Courtyard of Stedham Place, situated off New Oxford Street. Tottenham Court Road Underground Station is within easy walking distance.

#### **AMENITIES**

- Gated Passageway
- Private Terrace
- Wooden Floors Throughout
- Good Floor To Ceiling Height
- Gas Central Heating
- Ceiling Mounted Lighting
- Demised WCs

Viewings Through Robert Irving Burns.