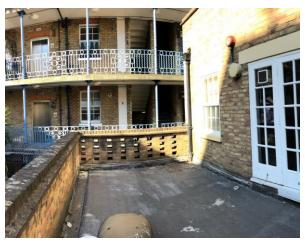

#### **DESCRIPTION**

Comprises of the entire first floor split into two good sized rooms benefiting from high ceilings and a private roof terrace overlooking the courtyard.

#### **AMENITIES**

- Gated Passageway
- Private Terrace
- Wooden Floors Throughout
- Good Floor To Ceiling Height
- Gas Central Heating
- Ceiling Mounted Lighting
- Demised WCs

Viewings Through Robert Irving Burns.