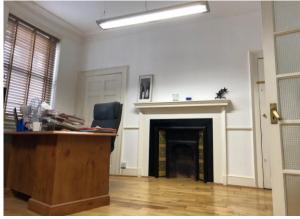

#### **DESCRIPTION**

Comprises of the entire first floor split into two good sized rooms benefiting from high ceilings and a private roof terrace overlooking the courtyard.

#### **AMENITIES**

- Gated Passageway
- Private Terrace
- Wooden Floors Throughout
- Good Floor To Ceiling Height
- Gas Central Heating
- Ceiling Mounted Lighting
- Demised WCs

Viewings Through Robert Irving Burns.