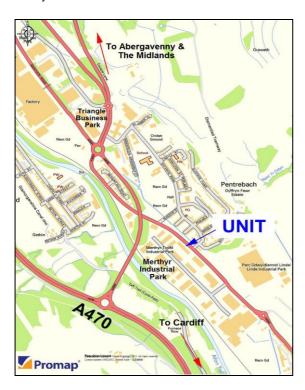

#### Location (CF48 4DR)

Merthyr Tydfil Industrial Park is positioned fronting onto the A4054 in Pentrebach, to the south of the town centre. It location provides easy access on to the A470 which links south onto Junction 32 of M4, and north onto the Heads of the Valleys road network.

Access from the A470 is via the A4060 towards Merthyr town centre then south via the A4054. The park is clearly signposted on the right hand side. The estate benefits from a prominent road frontage on the main spine road of the Park and has become an established trade and light industrial location with nearby occupiers including, Edmundson Electrical and City Electrical Factors.