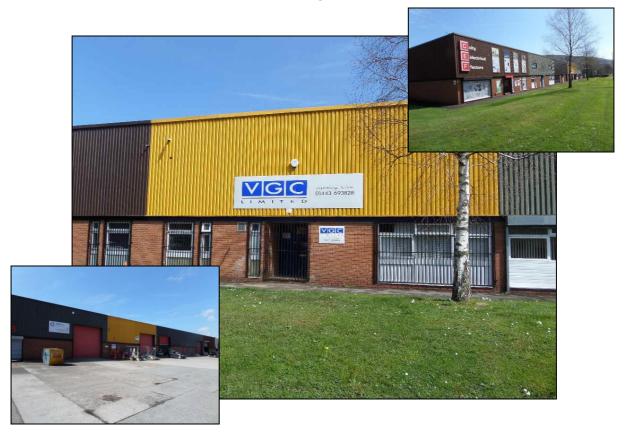

# Unit 6 Merthyr Tydfil Industrial Park, Pentrebach, Merthyr Tydfil, CF48 4DR

Trade Counter/Light Industrial Unit

- Trade Counter Unit Of 230 sq.m. (2,479 sq.ft.))
- Prominently Situated Estate Fronting A4054 Pentrebach Road
  - Good Access To A470
  - Close To Edmundson Electrical & City Electrical Factors

#### **Description**

The property comprises a modern mid-terrace unit benefitting from the following:

- steel portal framed construction;
- · elevations of steel sheet/brick blockwork;
- insulated roof inc. translucent panels;
- vehicular access roller shutter door;
- offices/ancillary accommodation;
- · car parking.