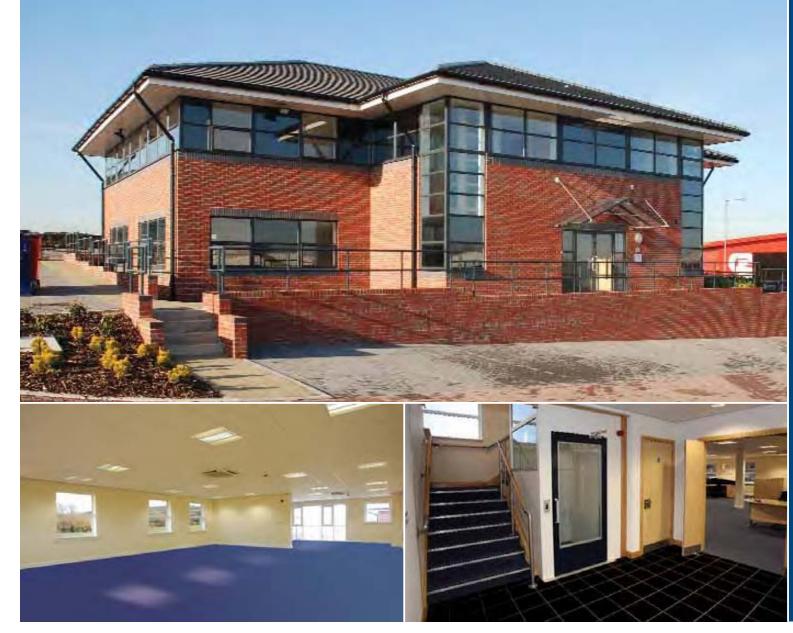

# **DESCRIPTION**

Brasswell Business Park is a purpose built office development positioned in an enviable location with excellent links to the town centre and the nearby bypass. The development offers new high specification offices arranged in a popular courtyard design, providing a practical and attractive working environment with convenient on-site designated car parking.

# OFFICE SPECIFICATION

- Suspended ceilings
- Recessed lighting
- Air conditioning
- Full-access raised floors
- Double glazing
- High quality finishes
- Lift to all except G2K
- DDA compliant

**2,250 SQ FT - 10,070 SQ FT** 209.53 SQ M - 935.53 SQ M