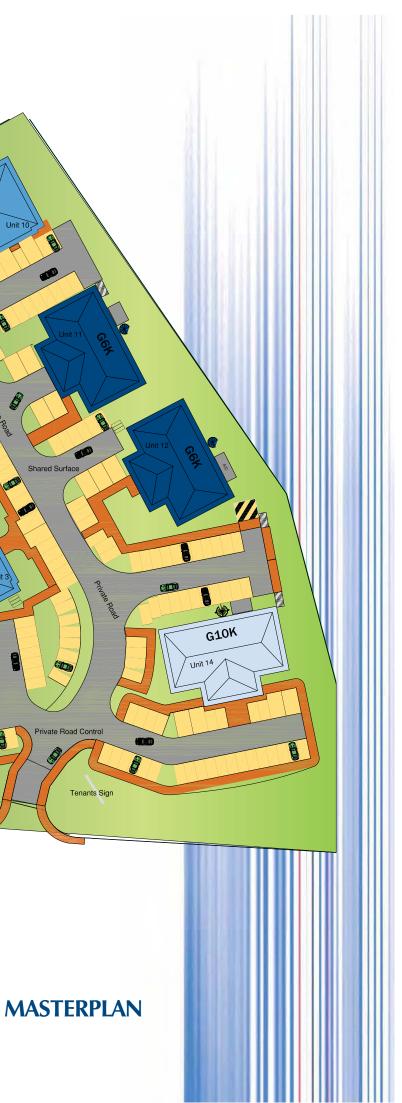

# ACCOMMODATION

The buildings currently available at Brasswell Office Park are detailed below:

| Building | Building 1 | ype Floo<br>sq ft | r Area<br>sq m |
|----------|------------|-------------------|----------------|
| Unit 1   | G2k        | 2,250             | 209.03         |
| Unit 2   | G2k        | 2,250             | 209.03         |
| Unit 3   | G2k        | 2,250             | 209.03         |
| Unit 4   | G2k        | 2,250             | 209.03         |
| Unit 5   | G2k        | 2,250             | 209.03         |
| Unit 6   | G2k        | 2,250             | 209.03         |
| Unit 7   | G2k        | 2,250             | 209.03         |
| Unit 8   | G2k        | 2,250             | 209.03         |
| Unit 9   | G2k        | 2,250             | 209.03         |
| Unit 10  | G2k        | 2,250             | 209.03         |
| Unit 11  | G6k        | 6,100             | 566.70         |
| Unit 12  | G6k        | 6,100             | 566.70         |
| Unit 14  | G10k       | 10,070            | 935.53         |

# **BRASSWELL OFFICE PARK**

**ANNAN ROAD, DUMFRIES** 