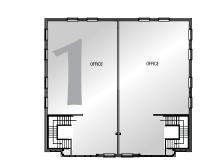

# G2K

| FLOOR  | SQ FT | SQ M   |
|--------|-------|--------|
| First  | 1,215 | 112.88 |
| Ground | 1,035 | 96.15  |
| TOTAL  | 2,250 | 209.03 |