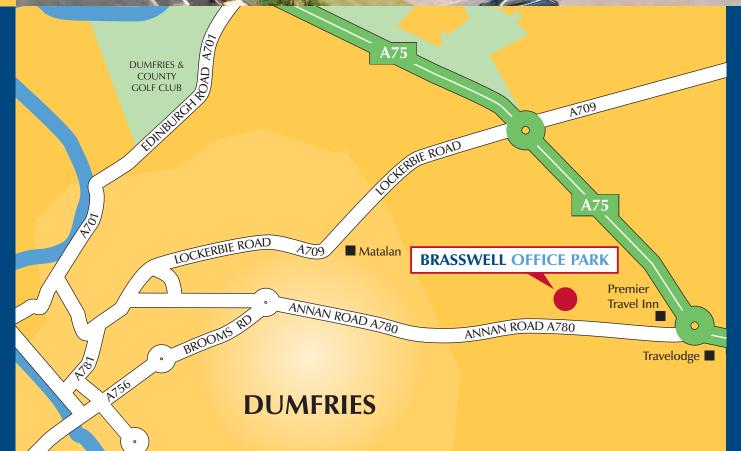

# LOCATION

A75

A711

BLACKCRAI

Dumfries is the largest town in south west Scotland approximately 76 miles south of Glasgow, 80 miles south west of Edinburgh and 30 miles north of Carlisle. The town has a population in the region of 32,000 and is an important retail and service hub for the Dumfries and Galloway region, which has a population of 148,000. Dumfries is located on the A76(T)/A76 and the A701, which links the M74 and the national motorway network. Rail services are available form the local station, with Glasgow Prestwick being the nearest airport and regular ferry crossings to Ireland from Stranraer and Cairnryan.