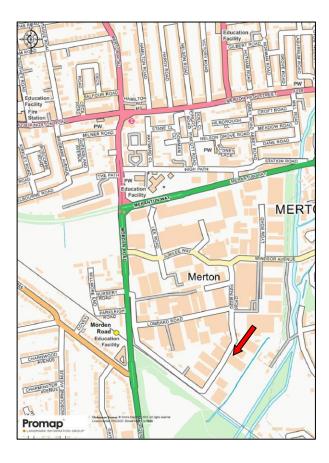

# **SUITES RANGING FROM**

163 – 1,239 SQ. FT. (15.14 – 115.10 SQ. M.)

Falcon House is located on the Lombard Trading Estate. There are good transport connections within the locality. South Wimbledon Underground station (Northern Line) and Morden Road Tram stations are the nearest transport links to the property. Morden Mainline and Wimbledon Mainline stations are also within the vicinity. The unit is well placed within the local road network with easy access to the A24 and A298 (leading to the A3).