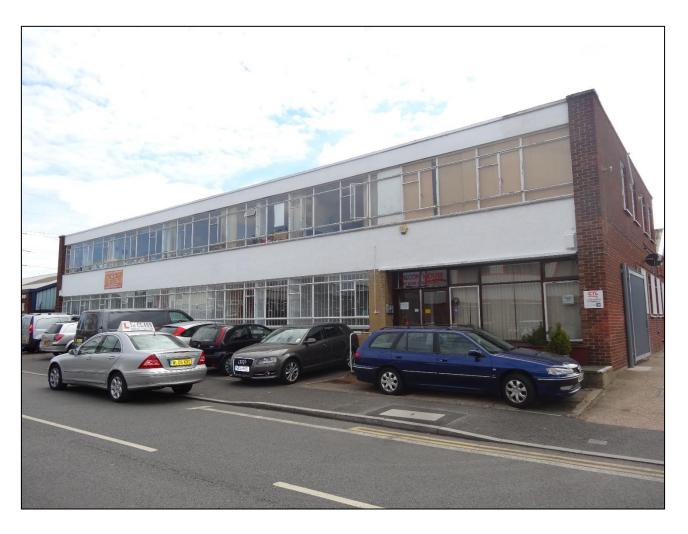

# FALCON HOUSE 19 DEER PARK ROAD WIMBLEDON SW19 3UX

# **SUITES RANGING FROM**

163 – 1,239 SQ. FT. (15.14 – 115.10 SQ. M.)

Falcon House is located on the Lombard Trading Estate. There are good transport connections within the locality. South Wimbledon Underground station (Northern Line) and Morden Road Tram stations are the nearest transport links to the property. Morden Mainline and Wimbledon Mainline stations are also within the vicinity. The unit is well placed within the local road network with easy access to the A24 and A298 (leading to the A3).