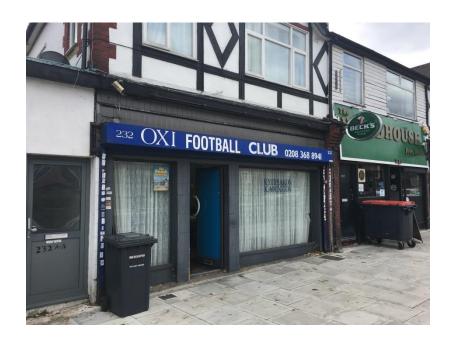

### 232 Woodhouse Road London N12 ORS

**Shop To Let** 58.92 sq m (634 sq ft)

- Suitable for a variety of purposes
- Rear yard

#### **LOCATION**

The property is located on Woodhouse Road (A1003), in the suburban centre of Friern Barnet. Local shops include a Co-op food store and independent traders including a hairdresser, cafes and restaurants.

#### **DESCRIPTION**

The premises provide a ground floor unit, with rear office / store, with separate WC. There is rear access to a small yard area.