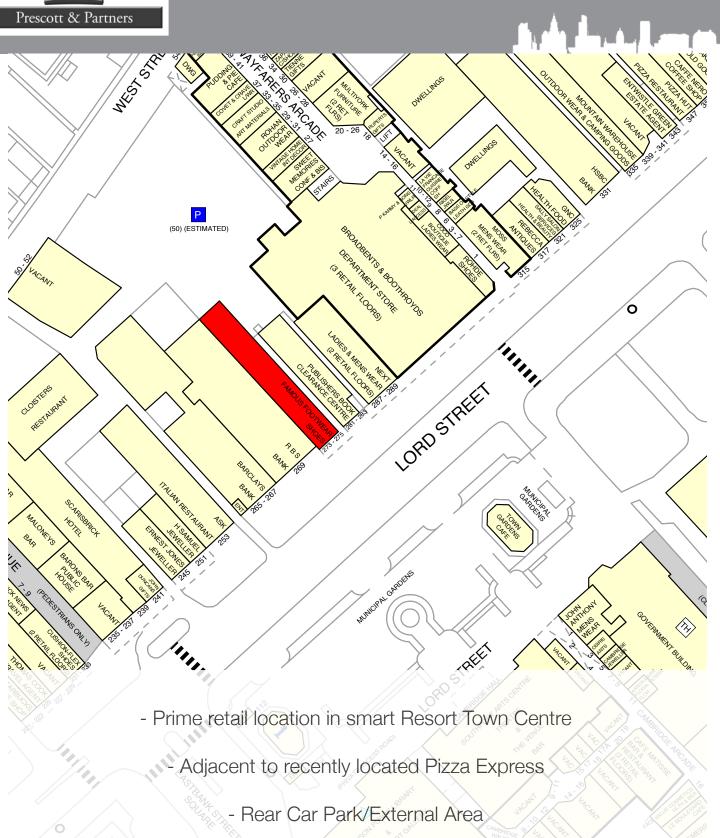

#### Demise

Consideration will be given to letting just the Basement, Ground, Mezzanine and First Floor Levels.

### Availability

Available on a new FR&I lease. May sell.