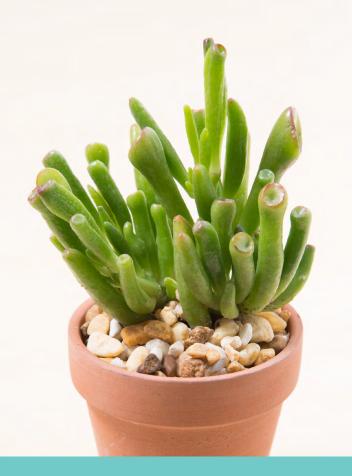

# CRASSULA OVATA 'GOLLUM' "GOLLUM JADE"

Most water is stored in it's trunk or stem.

Blushes bright reddish-orange when in full sun or maintains a deep green when grown in shade or indoors.