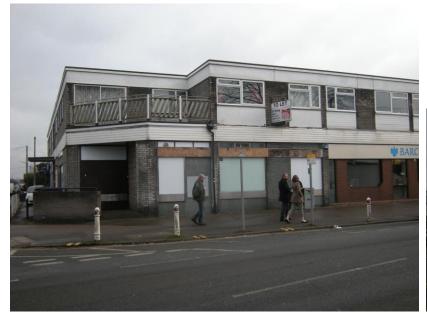

Langley, Nr Slough, Berkshire 2&3 Clayton Parade High Street SL3 8HE

## **TO LET**

865/1,847 Sq Ft (80/176 Sq M)
Ground Floor Lock-up
A1/A2 Retail/Office Units
Suitable for variety of other uses S.T.P.P.

- Prominent corner position with On street parking +4 on-site spaces
- Busy High Street location in affluent residential area
- Nearby occupiers include Barclays & Nationwide Banks, Coral, Betfred, Subway, Budgens, Costa Coffee, Pizza Hut, Dominoes Pizza & Post Office.
- East Berks College, Business Parks and Station close by.
- Available now on new lease(s) individually or combined on flexible terms.