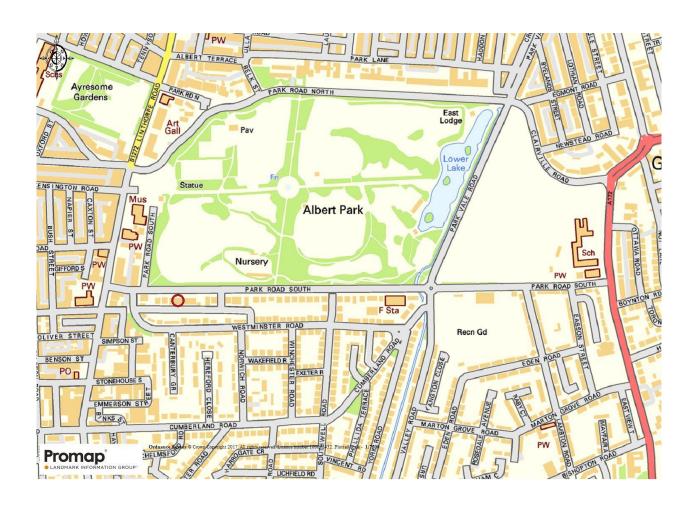

#### LOCATION AND SITUATION

The property is located on the south side of Park Road South close to the junction with Linthorpe Road (B1272) which provides direct access to Middlesbrough town centre with good communications to the A66 and A19.