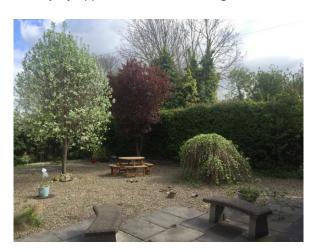

#### DESCRIPTION

The building is part of a former synagogue or Lodge premises directly opposite Albert Park. The building has been converted to provide consulting and meeting rooms together with administrative offices. There is a large car park to the front and side together with a secluded private garden to the rear.