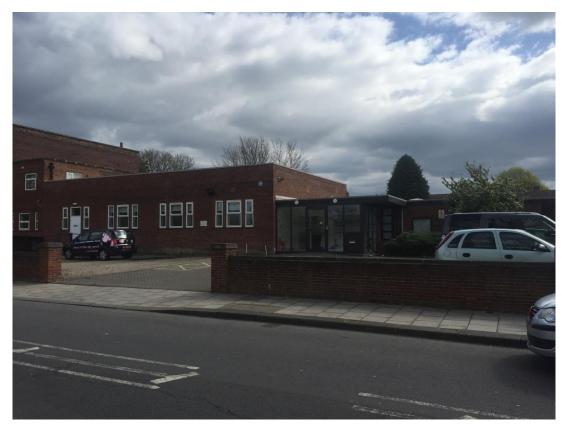

#### LOCATION AND SITUATION

The property is located on the south side of Park Road South close to the junction with Linthorpe Road (B1272) which provides direct access to Middlesbrough town centre with good communications to the A66 and A19.

#### DESCRIPTION

The building is part of a former synagogue or Lodge premises directly opposite Albert Park. The building has been converted to provide consulting and meeting rooms together with administrative offices. There is a large car park to the front and side together with a secluded private garden to the rear.